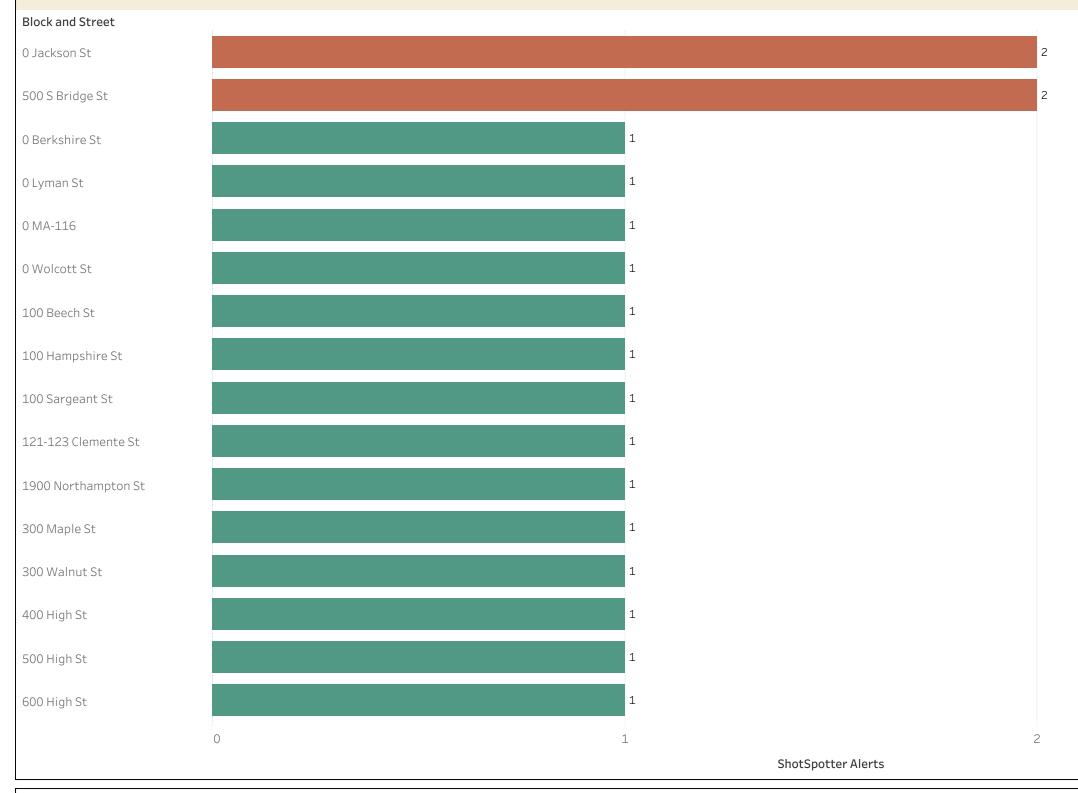

#### ShotSpotter Alerts by Address Block and Street

| רר                                       |
|------------------------------------------|
| Select Date Range<br>8/1/2023 00:00:00 t |
| <b>City</b><br>All                       |
| Coverage Zones<br>All                    |
| Top 20 Only.                             |
|                                          |
|                                          |
|                                          |
|                                          |
|                                          |
|                                          |
|                                          |
|                                          |
|                                          |
|                                          |
| at he distributed                        |