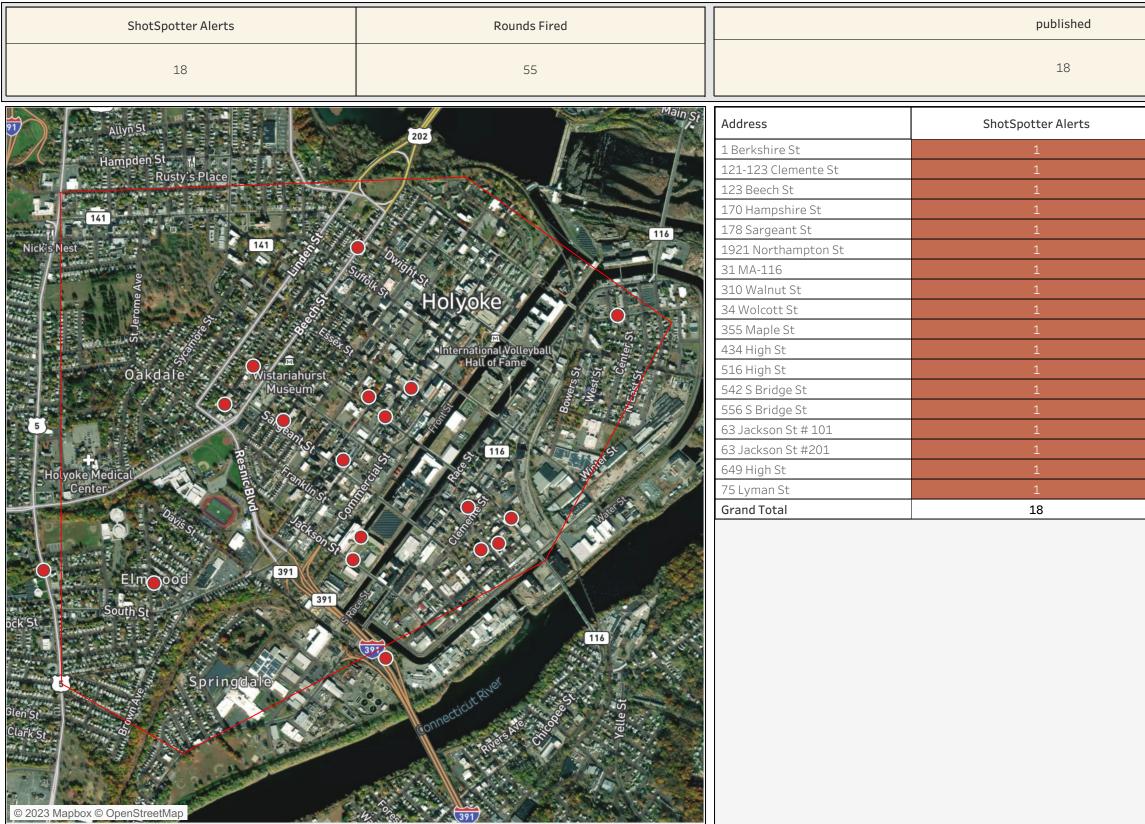

#### ShotSpotter Alerts by Address Block and Street

| רר                                       |
|------------------------------------------|
| Select Date Range<br>8/1/2023 00:00:00 t |
| <b>City</b><br>All                       |
| Coverage Zones<br>All                    |
| Top 20 Only.                             |
|                                          |
|                                          |
|                                          |
|                                          |
|                                          |
|                                          |
|                                          |
|                                          |
|                                          |
|                                          |
| at he distributed                        |