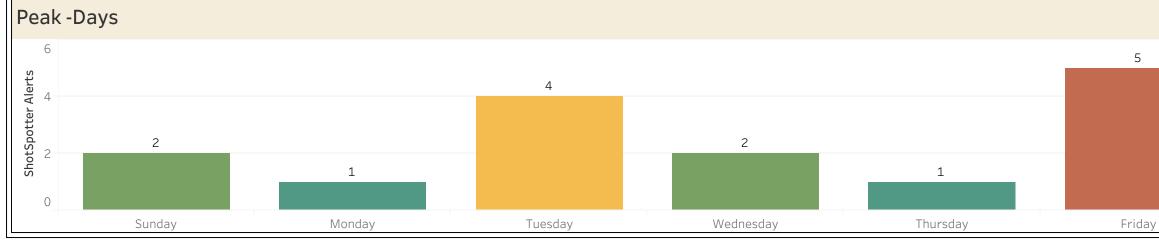

#### **Executive Summary**

|                                                                                                                                                                      | August<br>18                       |                       |     |
|----------------------------------------------------------------------------------------------------------------------------------------------------------------------|------------------------------------|-----------------------|-----|
| <b>1. Gunfire last month compared to the same period last year:</b><br>In the event there is no data for the month last year, it will display only the current data. |                                    |                       | 18  |
| 2. The difference in ShotSpotter Alerts last month compared to the previous month:                                                                                   |                                    |                       |     |
|                                                                                                                                                                      | Top District                       |                       |     |
| 3. Your Top District and/or Beat with the highest amount of Gunfire:                                                                                                 | No<br>District                     | ShotSpotter Ale<br>18 | rts |
| 4. Your Top 3 Hours/Days with the highest amount of Gunfire:                                                                                                         | Peak Hours<br>9 PM<br>2 AM<br>8 PM | 4<br>4<br>3           |     |
| 5. Number of ShotSpotter Alerts Tagged as Full Auto (If none expect blank):                                                                                          |                                    |                       |     |
|                                                                                                                                                                      | Block and StreetShotS0 Jackson St  |                       |     |
| 6. Top Block and Street with Gunfire:                                                                                                                                |                                    |                       |     |

|                             |                          | - |
|-----------------------------|--------------------------|---|
| st 2023                     |                          |   |
| .8                          |                          |   |
|                             |                          |   |
| -12 🔻                       |                          |   |
| Top Beat                    |                          |   |
| No<br>Beat                  | ShotSpotter Alerts<br>18 |   |
| Peak Days                   |                          | ] |
| Friday<br>Tuesda<br>Saturda | iy 4                     |   |
|                             |                          |   |
| tSpotter Alert              | s Rounds Fired           |   |
| 2                           | 6                        |   |
|                             |                          |   |

| Peak        | Peak -Hours/Days |   |    |    |    |    |   |
|-------------|------------------|---|----|----|----|----|---|
|             | 1                | 2 | 18 | 19 | 20 | 21 |   |
| Sun         |                  | 2 |    |    |    |    |   |
| Mon         |                  |   |    | 1  |    |    |   |
| Tue         |                  |   |    |    | 2  | 2  |   |
| Wed         | 1                |   |    |    |    |    |   |
| Thu         |                  |   | 1  |    |    |    |   |
| Fri         | 1                | 1 |    |    |    | 2  |   |
| Sat         | 1                | 1 |    |    | 1  |    |   |
| Total       | 3                | 4 | 1  | 1  | 3  | 4  |   |
| Peak -Hours |                  |   |    |    |    |    |   |
| 10          |                  | 4 |    |    |    |    | 4 |
| <b>s</b> 4  |                  |   |    |    |    |    |   |