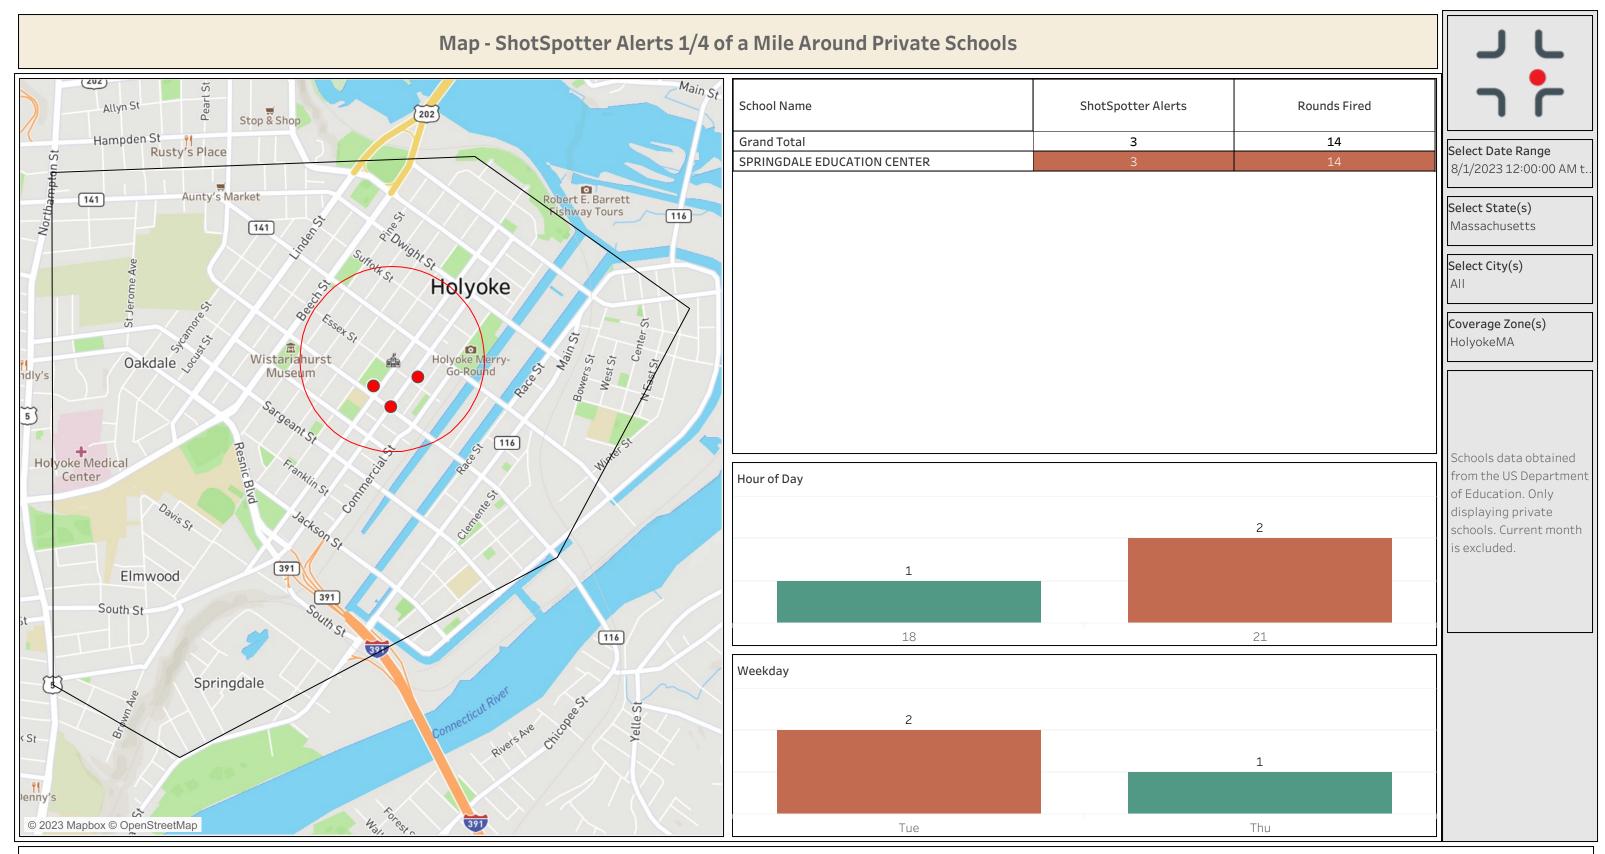

|
| 1            | Select Month(s)              |
| 8            | All                          |
| 2            | Select Weekday(s)            |
| 4 8          | All                          |
|              | Taglist                      |
| 2            | All                          |
| 3            | Coverage Zone(s)             |
| 1            | All                          |
| 2            | Select District(s)           |
| 55           | Null                         |
|              | Select Beat(s)<br>All        |
|              | Select City or Cities<br>All |
|              | <b>Status</b><br>published   |
|              | Status<br>published          |
|              |                              |
|              |                              |









#### ShotSpotter Alerts by Address Block and Street



| רר                                       |
|------------------------------------------|
| Select Date Range<br>8/1/2023 00:00:00 t |
| <b>City</b><br>All                       |
| Coverage Zones<br>All                    |
| Top 20 Only.                             |
|                                          |
|                                          |
|                                          |
|                                          |
|                                          |
|                                          |
|                                          |
|                                          |
|                                          |
|                                          |
| at he distributed