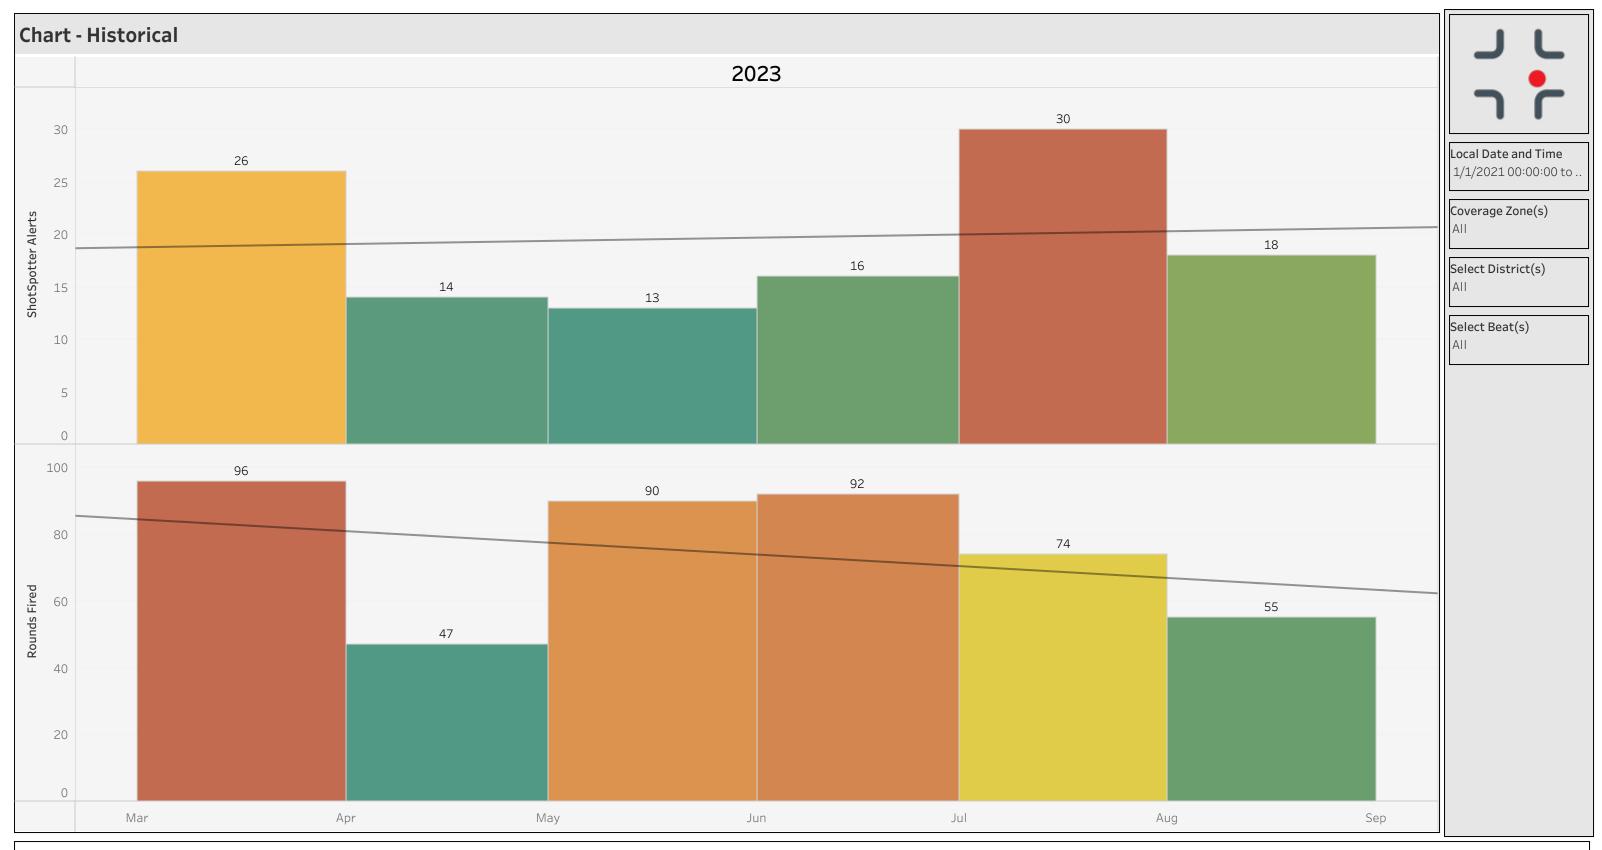

| Chart -              | Week vs Previous Week |                  |                  |                  |
|----------------------|-----------------------|------------------|------------------|------------------|
|                      |                       |                  | 2023<br>August   |                  |
|                      | Week 31               | Week 32          | Week 33          | Week 34          |
| 8                    |                       |                  |                  |                  |
| 7                    |                       |                  |                  |                  |
| 6                    |                       |                  |                  |                  |
| ShotSpotter Alerts 4 |                       |                  |                  |                  |
|                      | 3                     | <b>3</b><br>0.0% | <b>3</b><br>0.0% | <b>3</b><br>0.0% |
| 2                    |                       |                  |                  |                  |
|                      |                       |                  |                  |                  |
| 0                    |                       |                  |                  |                  |
|                      | 7/30 - 8/5            | 8/6 - 8/12       | 8/13 - 8/19      | 8/20 - 8/26      |