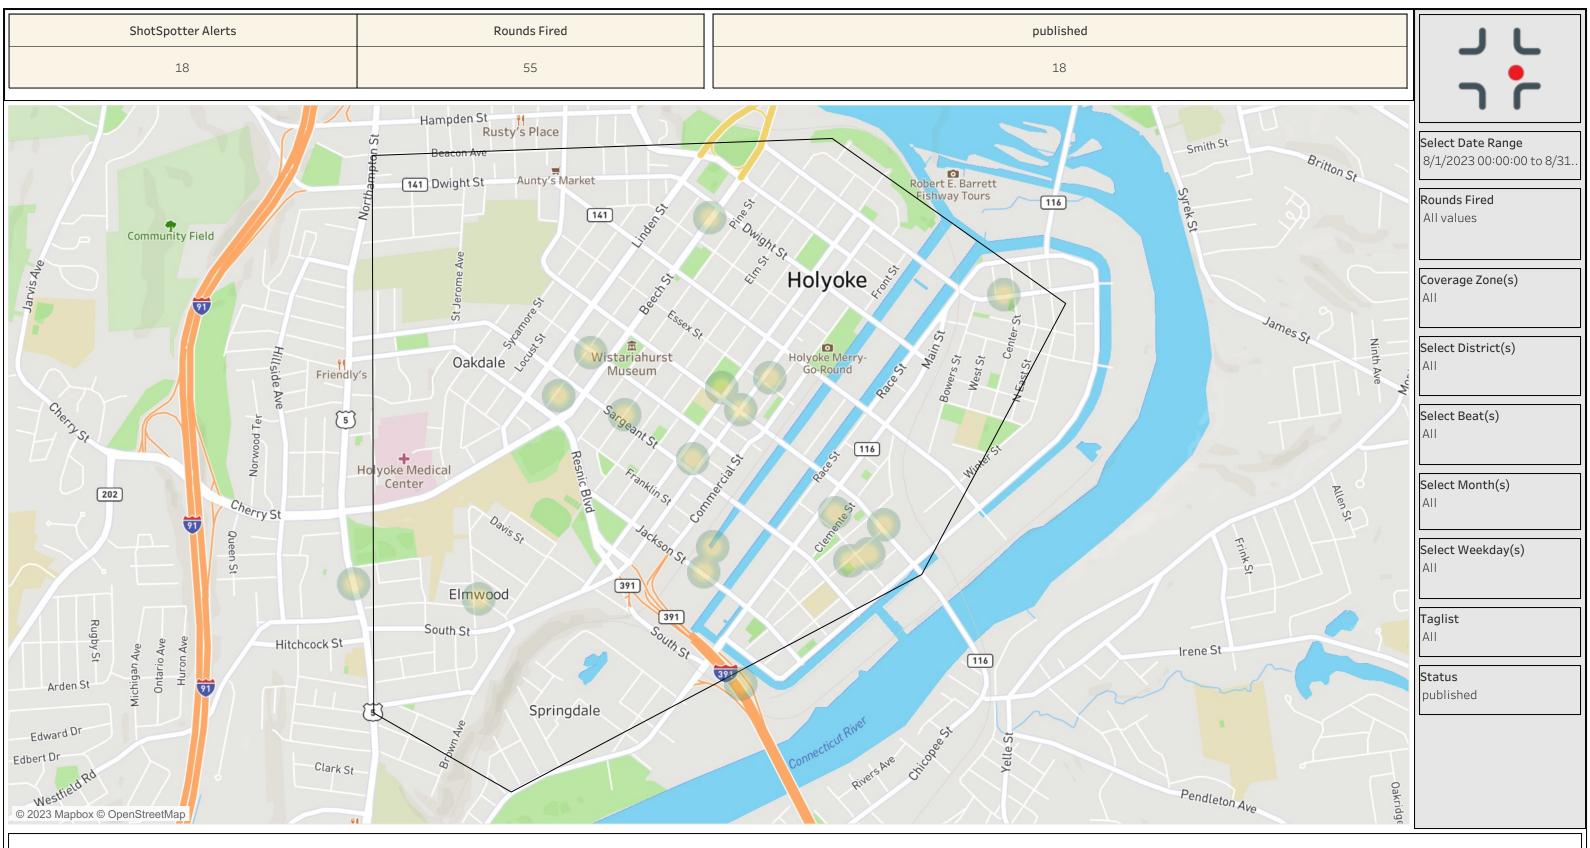

| Rounds Fired | Select Date Range            |
|--------------|------------------------------|
| 3            | 8/1/2023 00:00:00 to 8/3     |
| 1            | Rounds Fired                 |
| 3            | All values                   |
| 8            |                              |
| 1            | Select Month(s)              |
| 8            | All                          |
| 2            | Select Weekday(s)            |
| 4 8          | All                          |
|              | Taglist                      |
| 2            | All                          |
| 3            | Coverage Zone(s)             |
| 1            | All                          |
| 2            | Select District(s)           |
| 55           | Null                         |
|              | Select Beat(s)<br>All        |
|              | Select City or Cities<br>All |
|              | <b>Status</b><br>published   |
|              | Status<br>published          |
|              |                              |
|              |                              |

#### ShotSpotter Alerts by Address Block and Street

| רר                                       |
|------------------------------------------|
| Select Date Range<br>8/1/2023 00:00:00 t |
| <b>City</b><br>All                       |
| Coverage Zones<br>All                    |
| Top 20 Only.                             |
|                                          |
|                                          |
|                                          |
|                                          |
|                                          |
|                                          |
|                                          |
|                                          |
|                                          |
|                                          |
| at he distributed                        |