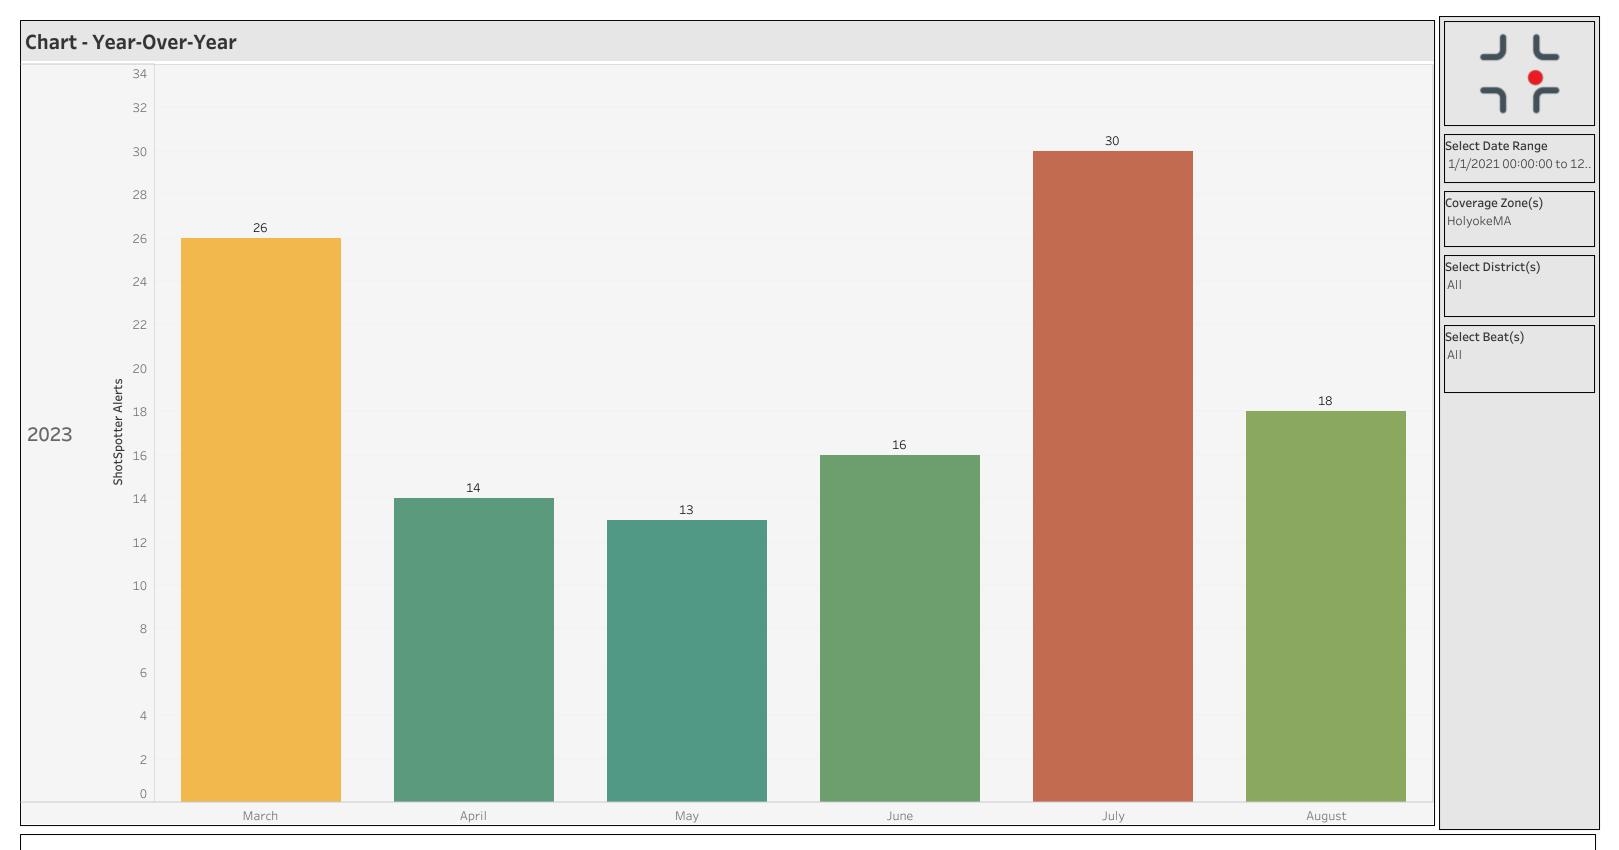

| Coverag        | e Analysis- Last Year-to-Date vs Current Year-to-Date |
|----------------|-------------------------------------------------------|
| Coverage Zones | 2023                                                  |
| HolyokeMA      | 117                                                   |
| Grand Total    | 117                                                   |