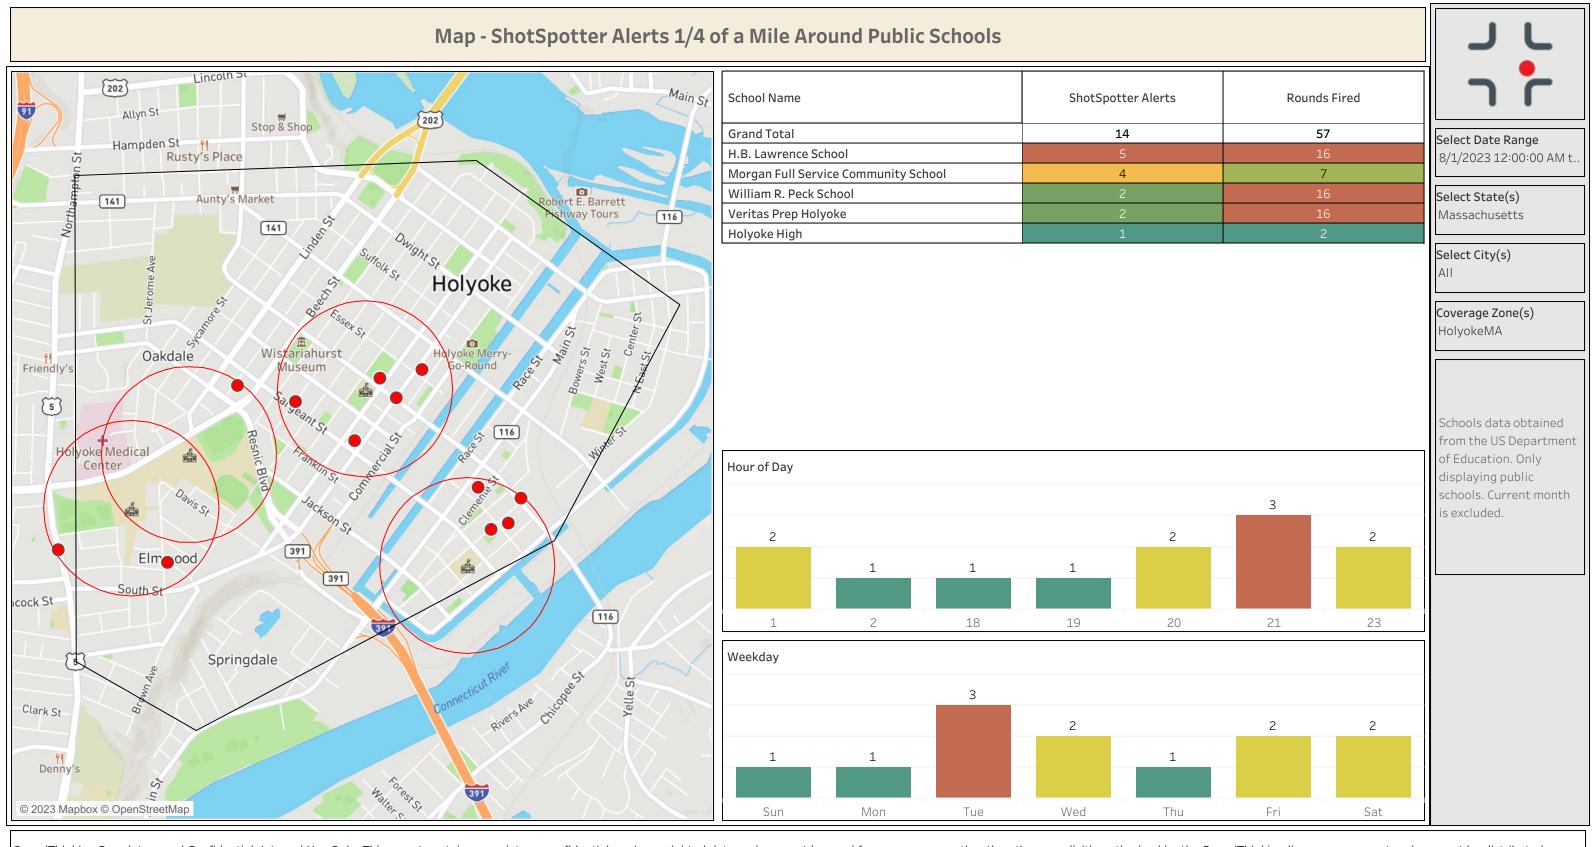

| Peak        | Peak -Hours/Days |   |    |    |    |    |   |
|-------------|------------------|---|----|----|----|----|---|
|             | 1                | 2 | 18 | 19 | 20 | 21 |   |
| Sun         |                  | 2 |    |    |    |    |   |
| Mon         |                  |   |    | 1  |    |    |   |
| Tue         |                  |   |    |    | 2  | 2  |   |
| Wed         | 1                |   |    |    |    |    |   |
| Thu         |                  |   | 1  |    |    |    |   |
| Fri         | 1                | 1 |    |    |    | 2  |   |
| Sat         | 1                | 1 |    |    | 1  |    |   |
| Total       | 3                | 4 | 1  | 1  | 3  | 4  |   |
| Peak -Hours |                  |   |    |    |    |    |   |
| 10          |                  | 4 |    |    |    |    | 4 |
| <b>s</b> 4  |                  |   |    |    |    |    |   |