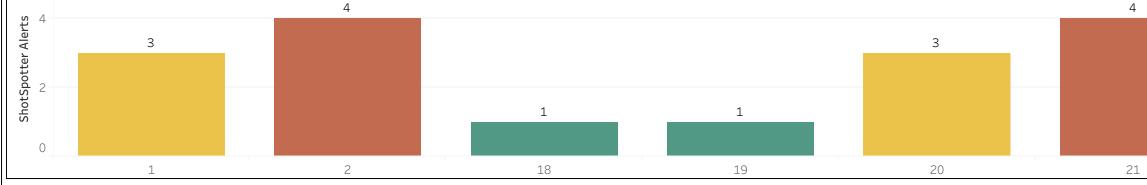

| Peak        | Peak -Hours/Days |   |    |    |    |    |   |
|-------------|------------------|---|----|----|----|----|---|
|             | 1                | 2 | 18 | 19 | 20 | 21 |   |
| Sun         |                  | 2 |    |    |    |    |   |
| Mon         |                  |   |    | 1  |    |    |   |
| Tue         |                  |   |    |    | 2  | 2  |   |
| Wed         | 1                |   |    |    |    |    |   |
| Thu         |                  |   | 1  |    |    |    |   |
| Fri         | 1                | 1 |    |    |    | 2  |   |
| Sat         | 1                | 1 |    |    | 1  |    |   |
| Total       | 3                | 4 | 1  | 1  | 3  | 4  |   |
| Peak -Hours |                  |   |    |    |    |    |   |
| 10          |                  | 4 |    |    |    |    | 4 |
| <b>s</b> 4  |                  |   |    |    |    |    |   |