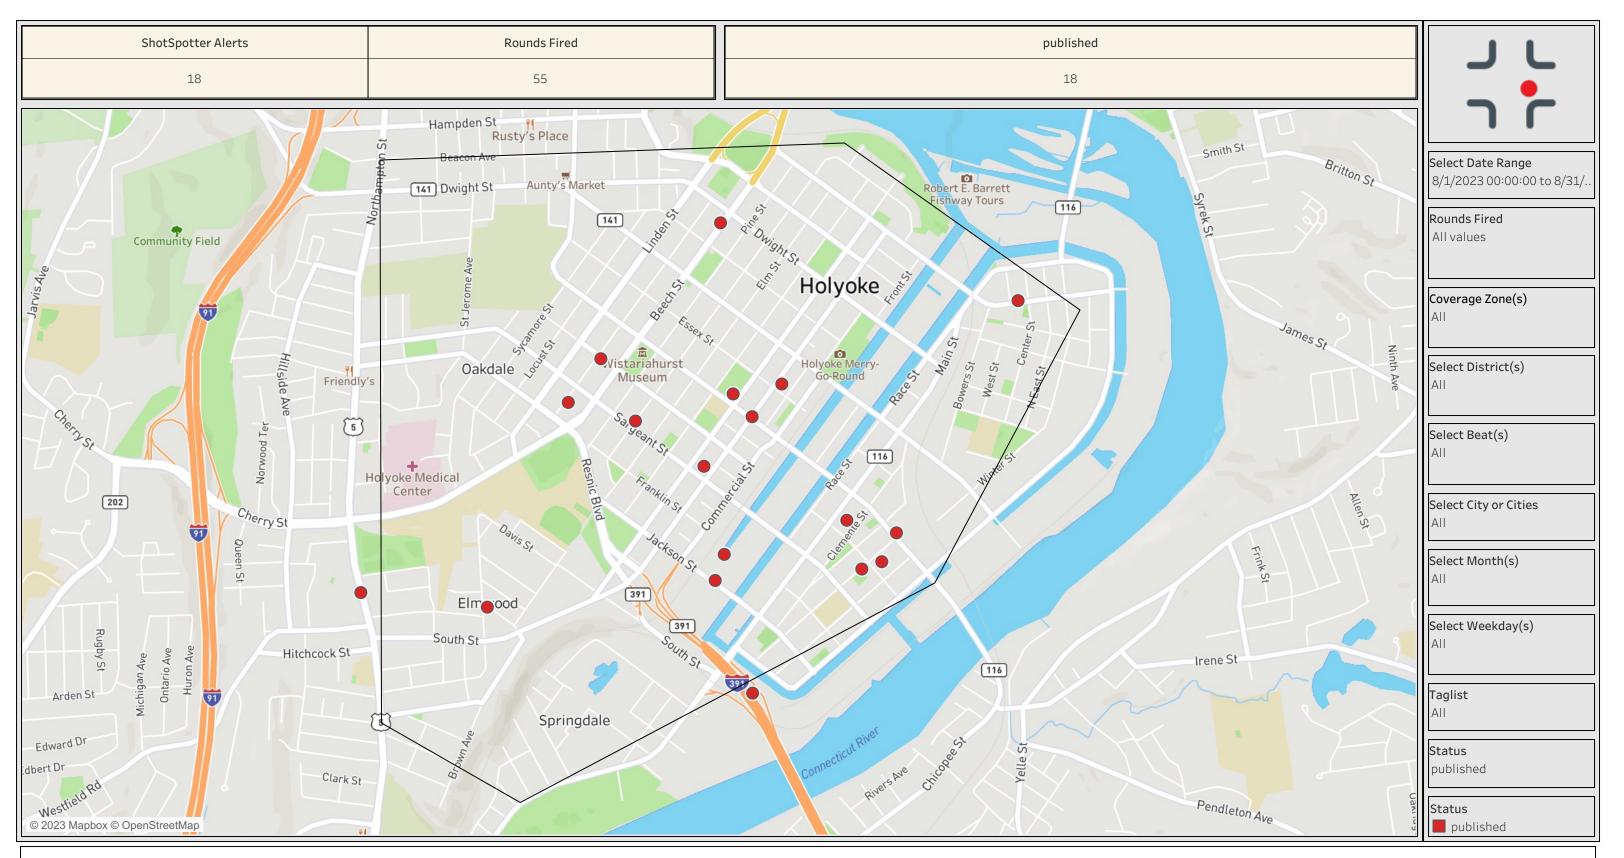

| Rounds Fired | Select Date Range            |
|--------------|------------------------------|
| 3            | 8/1/2023 00:00:00 to 8/3     |
| 1            | Rounds Fired                 |
| 3            | All values                   |
| 8            |                              |
| 1            | Select Month(s)              |
| 8            | All                          |
| 2            | Select Weekday(s)            |
| 4 8          | All                          |
|              | Taglist                      |
| 2            | All                          |
| 3            | Coverage Zone(s)             |
| 1            | All                          |
| 2            | Select District(s)           |
| 55           | Null                         |
|              | Select Beat(s)<br>All        |
|              | Select City or Cities<br>All |
|              | <b>Status</b><br>published   |
|              | Status<br>published          |
|              |                              |
|              |                              |

#### ShotSpotter Alerts by Address Block and Street

| רר                                       |
|------------------------------------------|
| Select Date Range<br>8/1/2023 00:00:00 t |
| <b>City</b><br>All                       |
| Coverage Zones<br>All                    |
| Top 20 Only.                             |
|                                          |
|                                          |
|                                          |
|                                          |
|                                          |
|                                          |
|                                          |
|                                          |
|                                          |
|                                          |
| at he distributed                        |