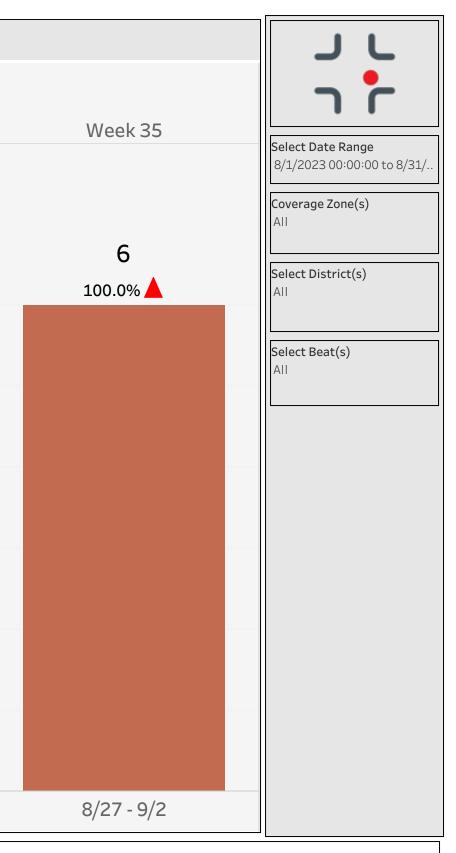

| Chart -              | Week vs Previous Week |                  |                  |                  |
|----------------------|-----------------------|------------------|------------------|------------------|
|                      |                       |                  | 2023<br>August   |                  |
|                      | Week 31               | Week 32          | Week 33          | Week 34          |
| 8                    |                       |                  |                  |                  |
| 7                    |                       |                  |                  |                  |
| 6                    |                       |                  |                  |                  |
| ShotSpotter Alerts 4 |                       |                  |                  |                  |
|                      | 3                     | <b>3</b><br>0.0% | <b>3</b><br>0.0% | <b>3</b><br>0.0% |
| 2                    |                       |                  |                  |                  |
|                      |                       |                  |                  |                  |
| 0                    |                       |                  |                  |                  |
|                      | 7/30 - 8/5            | 8/6 - 8/12       | 8/13 - 8/19      | 8/20 - 8/26      |