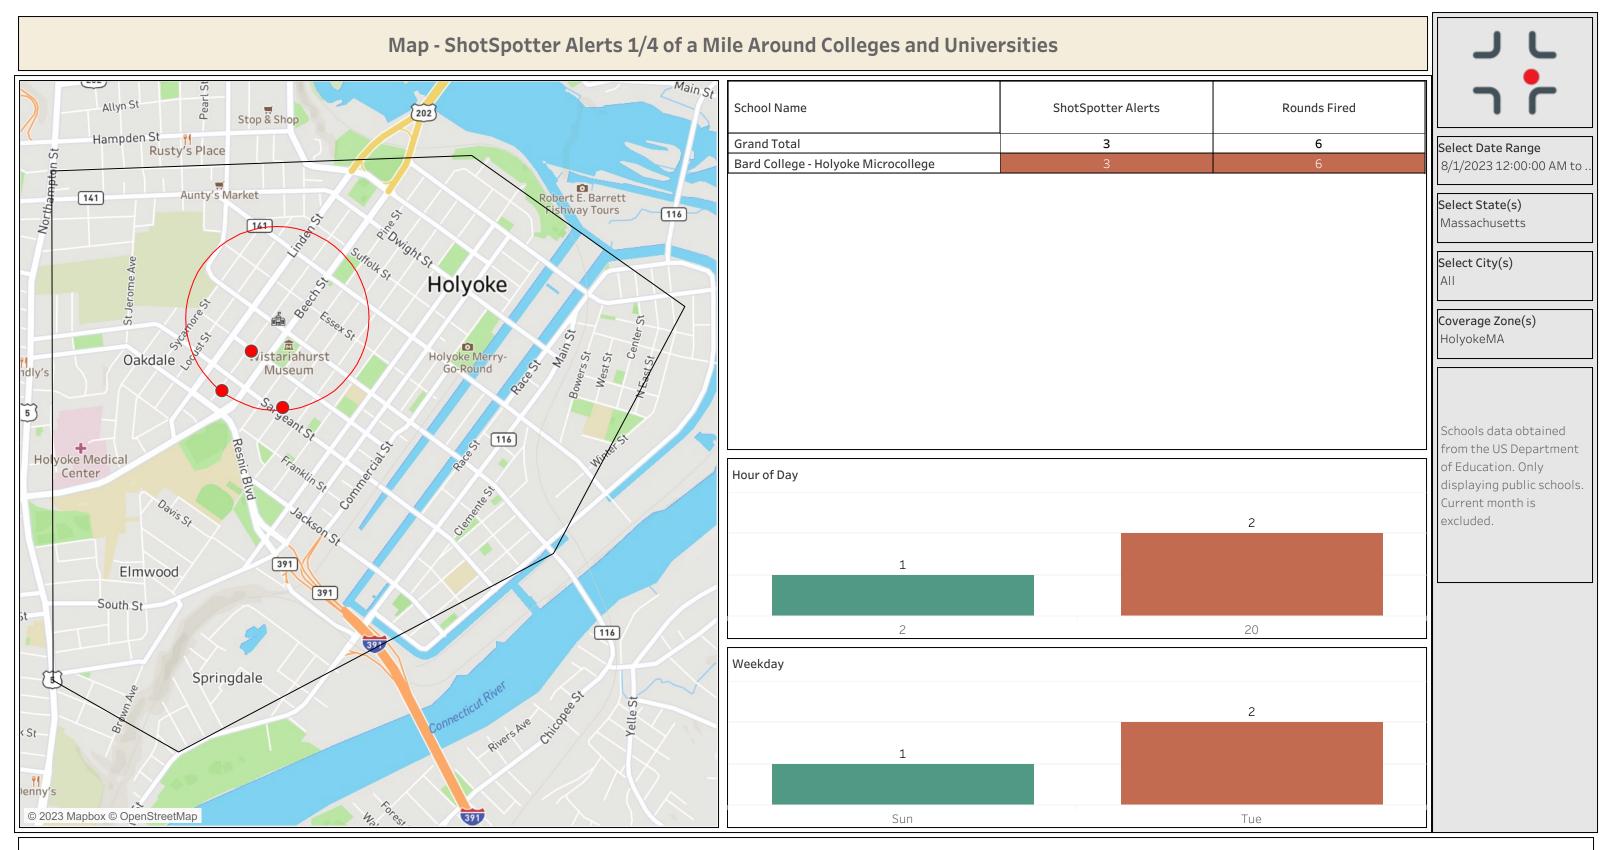

#### **Executive Summary**

|                                                                                                                                                                      | August<br>18                       |                       |     |
|----------------------------------------------------------------------------------------------------------------------------------------------------------------------|------------------------------------|-----------------------|-----|
| <b>1. Gunfire last month compared to the same period last year:</b><br>In the event there is no data for the month last year, it will display only the current data. |                                    |                       | 18  |
| 2. The difference in ShotSpotter Alerts last month compared to the previous month:                                                                                   |                                    |                       |     |
|                                                                                                                                                                      | Top District                       |                       |     |
| 3. Your Top District and/or Beat with the highest amount of Gunfire:                                                                                                 | No<br>District                     | ShotSpotter Ale<br>18 | rts |
| 4. Your Top 3 Hours/Days with the highest amount of Gunfire:                                                                                                         | Peak Hours<br>9 PM<br>2 AM<br>8 PM | 4<br>4<br>3           |     |
| 5. Number of ShotSpotter Alerts Tagged as Full Auto (If none expect blank):                                                                                          |                                    |                       |     |
|                                                                                                                                                                      | Block and StreetShotS0 Jackson St  |                       |     |
| 6. Top Block and Street with Gunfire:                                                                                                                                |                                    |                       |     |

|                             |                          | - |
|-----------------------------|--------------------------|---|
| st 2023                     |                          |   |
| .8                          |                          |   |
|                             |                          |   |
| -12 🔻                       |                          |   |
| Top Beat                    |                          |   |
| No<br>Beat                  | ShotSpotter Alerts<br>18 |   |
| Peak Days                   |                          | ] |
| Friday<br>Tuesda<br>Saturda | iy 4                     |   |
|                             |                          |   |
| tSpotter Alert              | s Rounds Fired           |   |
| 2                           | 6                        |   |
|                             |                          |   |