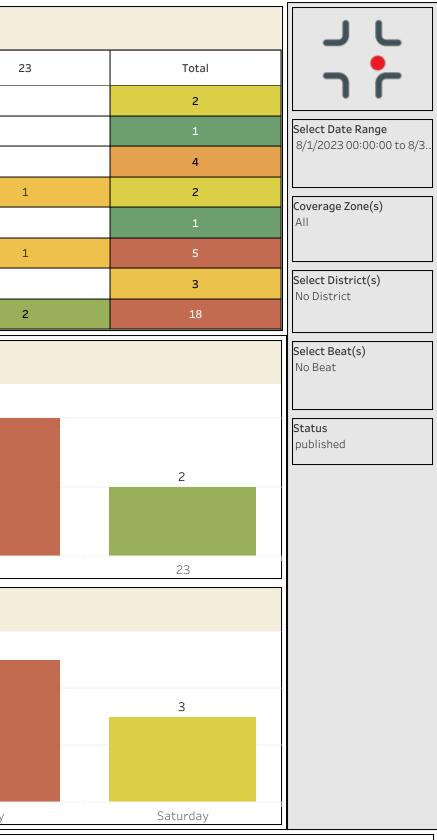

| Peak        | Peak -Hours/Days |   |    |    |    |    |   |
|-------------|------------------|---|----|----|----|----|---|
|             | 1                | 2 | 18 | 19 | 20 | 21 |   |
| Sun         |                  | 2 |    |    |    |    |   |
| Mon         |                  |   |    | 1  |    |    |   |
| Tue         |                  |   |    |    | 2  | 2  |   |
| Wed         | 1                |   |    |    |    |    |   |
| Thu         |                  |   | 1  |    |    |    |   |
| Fri         | 1                | 1 |    |    |    | 2  |   |
| Sat         | 1                | 1 |    |    | 1  |    |   |
| Total       | 3                | 4 | 1  | 1  | 3  | 4  |   |
| Peak -Hours |                  |   |    |    |    |    |   |
| 10          |                  | 4 |    |    |    |    | 4 |
| <b>s</b> 4  |                  |   |    |    |    |    |   |