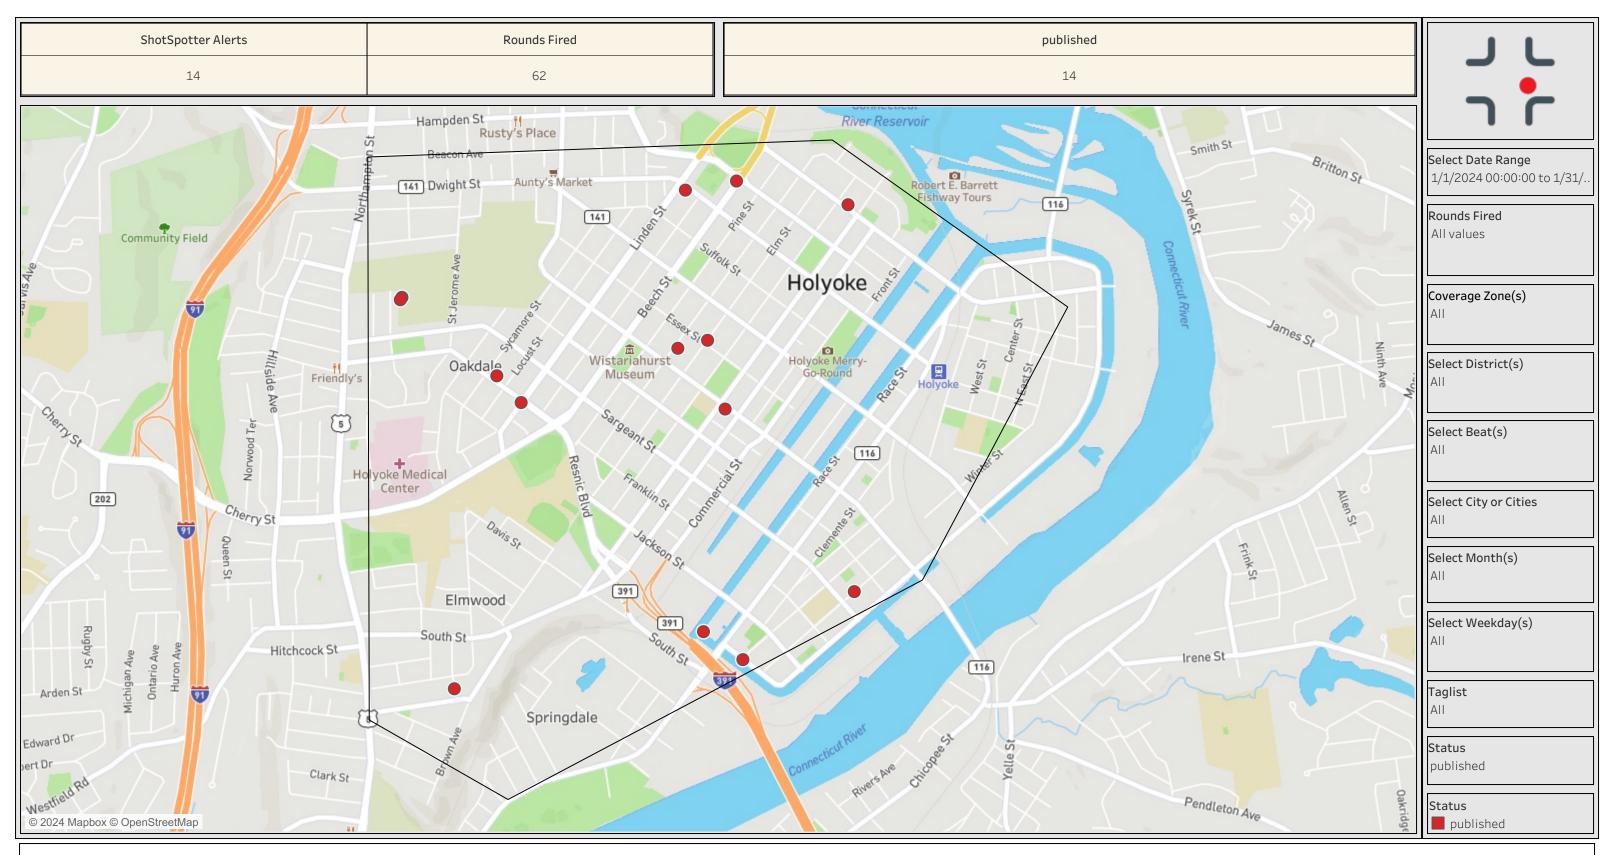

| Coverag        | e Analysis- Last Year-to-Date vs Current Year-to-Date |
|----------------|-------------------------------------------------------|
| Coverage Zones | 2024                                                  |
| HolyokeMA      | 14                                                    |
| Grand Total    | 14                                                    |

|              | JL                                            |
|--------------|-----------------------------------------------|
|              | ר י                                           |
| Rounds Fired |                                               |
| 3<br>1       | Select Date Range<br>1/1/2024 00:00:00 to 1/3 |
| 1<br>2<br>5  | Rounds Fired<br>All values                    |
| 7<br>3       | Select Month(s)                               |
| 2<br>11      | All                                           |
| 1<br>4<br>9  | Select Weekday(s)<br>All                      |
| 13<br>62     | <b>Taglist</b><br>All                         |
|              | Coverage Zone(s)                              |
|              | Select District(s)<br>Null                    |
|              | Select Beat(s)<br>All                         |
|              | Select City or Cities<br>All                  |
|              | <b>Status</b><br>published                    |
|              | Status<br>published                           |
|              |                                               |