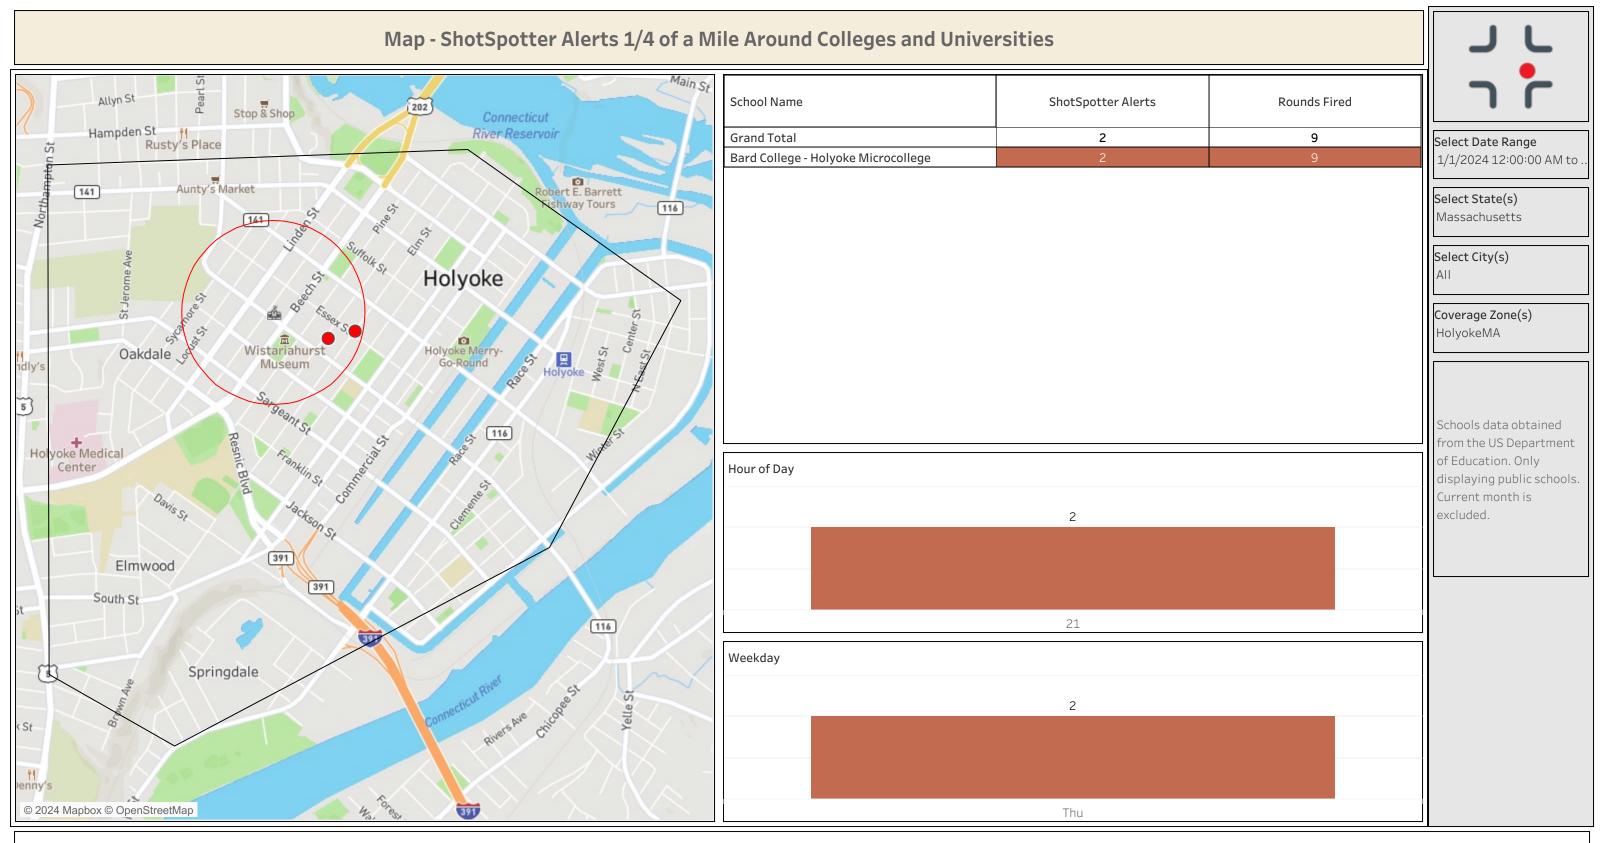

#### **Executive Summary**

|                                                                                                                                                                      | January 2024                             |                                                |                         |  |
|----------------------------------------------------------------------------------------------------------------------------------------------------------------------|------------------------------------------|------------------------------------------------|-------------------------|--|
| <b>1. Gunfire last month compared to the same period last year:</b><br>In the event there is no data for the month last year, it will display only the current data. | 14                                       |                                                |                         |  |
| 2. The difference in ShotSpotter Alerts last month compared to the previous month:                                                                                   | 0                                        |                                                |                         |  |
| 3. Your Top District and/or Beat with the highest amount of Gunfire:                                                                                                 | Top DistrictNoShotSpotter AlerDistrict14 | rts No S<br>Beat                               | hotSpotter Alerts<br>14 |  |
| 4. Your Top 3 Hours/Days with the highest amount of Gunfire:                                                                                                         | Peak Hours9 PM411 PM211 AM2              | Peak Days<br>Saturday<br>Thursday<br>Wednesday | 4<br>4<br>2             |  |
| 5. Number of ShotSpotter Alerts Tagged as Full Auto (If none expect blank):                                                                                          |                                          |                                                |                         |  |
| 6. Top Block and Street with Gunfire:                                                                                                                                | Block and Street                         | ShotSpotter Alerts                             | Rounds Fired            |  |
|                                                                                                                                                                      | 0 Alderman St                            | 2                                              | 3                       |  |