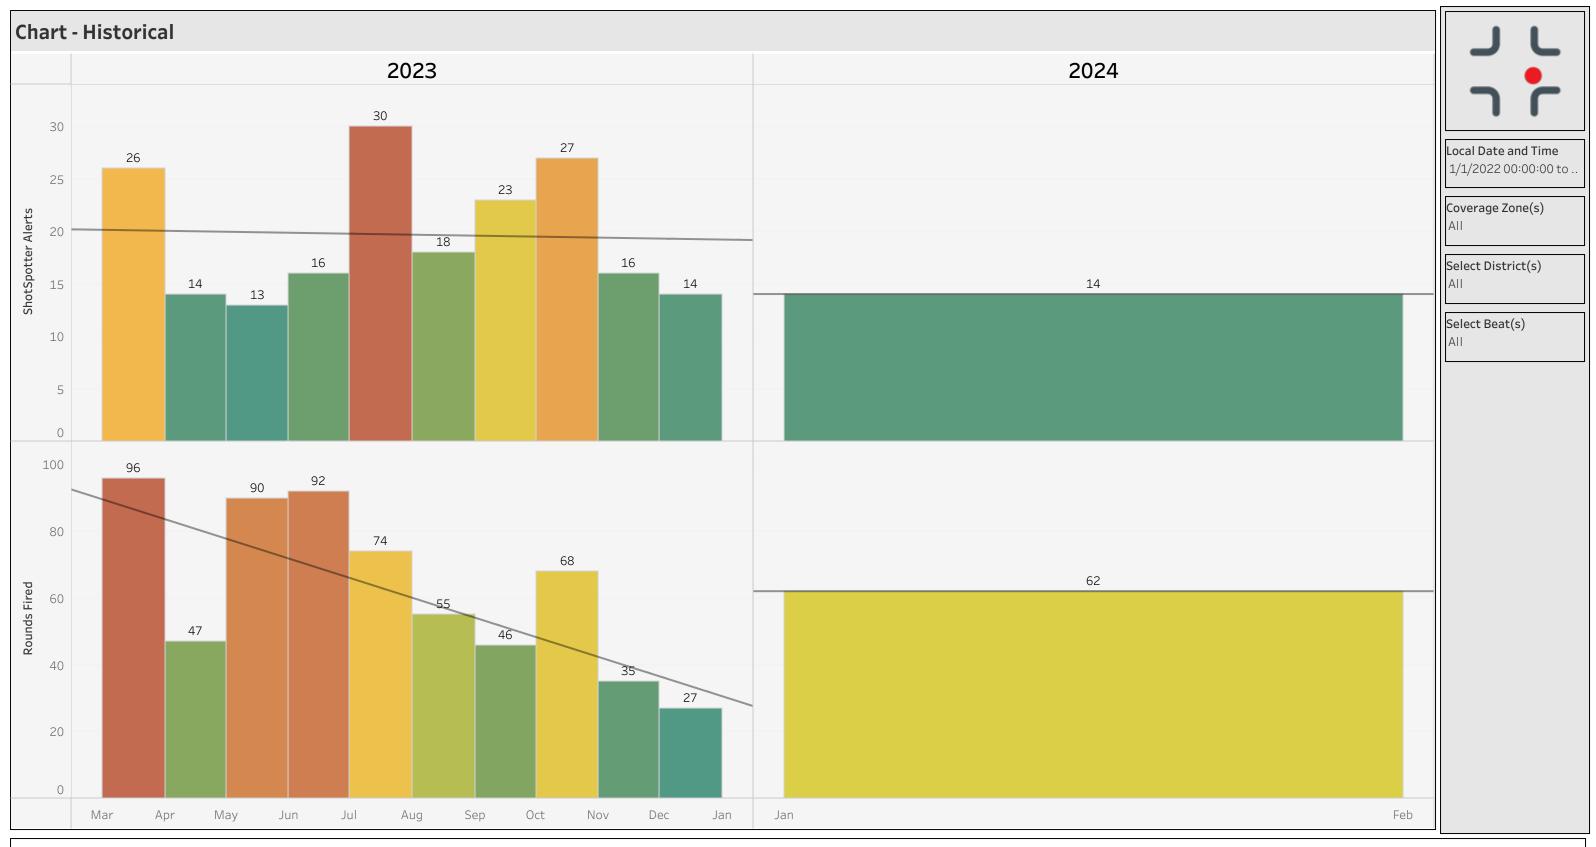

#### **Executive Summary**

|                                                                                                                                                                      | January 2024                             |                                                |                         |  |
|----------------------------------------------------------------------------------------------------------------------------------------------------------------------|------------------------------------------|------------------------------------------------|-------------------------|--|
| <b>1. Gunfire last month compared to the same period last year:</b><br>In the event there is no data for the month last year, it will display only the current data. | 14                                       |                                                |                         |  |
| 2. The difference in ShotSpotter Alerts last month compared to the previous month:                                                                                   | 0                                        |                                                |                         |  |
| 3. Your Top District and/or Beat with the highest amount of Gunfire:                                                                                                 | Top DistrictNoShotSpotter AlerDistrict14 | rts No S<br>Beat                               | hotSpotter Alerts<br>14 |  |
| 4. Your Top 3 Hours/Days with the highest amount of Gunfire:                                                                                                         | Peak Hours9 PM411 PM211 AM2              | Peak Days<br>Saturday<br>Thursday<br>Wednesday | 4<br>4<br>2             |  |
| 5. Number of ShotSpotter Alerts Tagged as Full Auto (If none expect blank):                                                                                          |                                          |                                                |                         |  |
| 6. Top Block and Street with Gunfire:                                                                                                                                | Block and Street                         | ShotSpotter Alerts                             | Rounds Fired            |  |
|                                                                                                                                                                      | 0 Alderman St                            | 2                                              | 3                       |  |