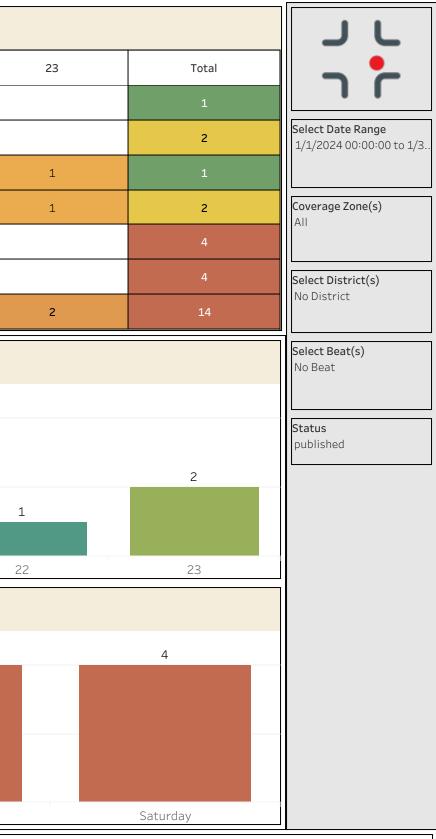

#### **Executive Summary**

|                                                                                                                                                                      | January 2024                             |                                                |                         |  |
|----------------------------------------------------------------------------------------------------------------------------------------------------------------------|------------------------------------------|------------------------------------------------|-------------------------|--|
| <b>1. Gunfire last month compared to the same period last year:</b><br>In the event there is no data for the month last year, it will display only the current data. | 14                                       |                                                |                         |  |
| 2. The difference in ShotSpotter Alerts last month compared to the previous month:                                                                                   | 0                                        |                                                |                         |  |
| 3. Your Top District and/or Beat with the highest amount of Gunfire:                                                                                                 | Top DistrictNoShotSpotter AlerDistrict14 | rts No S<br>Beat                               | hotSpotter Alerts<br>14 |  |
| 4. Your Top 3 Hours/Days with the highest amount of Gunfire:                                                                                                         | Peak Hours9 PM411 PM211 AM2              | Peak Days<br>Saturday<br>Thursday<br>Wednesday | 4<br>4<br>2             |  |
| 5. Number of ShotSpotter Alerts Tagged as Full Auto (If none expect blank):                                                                                          |                                          |                                                |                         |  |
| 6. Top Block and Street with Gunfire:                                                                                                                                | Block and Street                         | ShotSpotter Alerts                             | Rounds Fired            |  |
|                                                                                                                                                                      | 0 Alderman St                            | 2                                              | 3                       |  |

| Peak  | -Hours/Days |   |    |    |    |    |    |  |
|-------|-------------|---|----|----|----|----|----|--|
|       | 0           | 1 | 11 | 15 | 20 | 21 | 22 |  |
| Sun   | 1           |   |    |    |    |    |    |  |
| Mon   |             | 1 |    |    |    |    | 1  |  |
| Tue   |             |   |    |    |    |    |    |  |
| Wed   |             |   |    | 1  |    |    |    |  |
| Thu   |             |   |    |    | 1  | 3  |    |  |
| Sat   |             | 1 | 2  |    |    | 1  |    |  |
| Total | 1           | 2 | 2  | 1  | 1  | 4  | 1  |  |