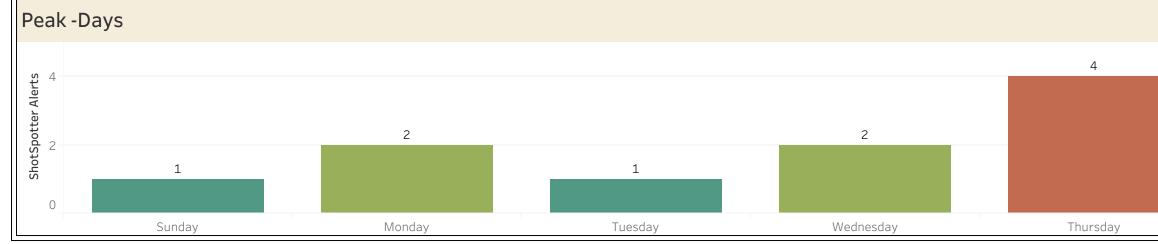

#### **Executive Summary**

|                                                                                                                                                                      | January 2024                             |                                                |                         |  |
|----------------------------------------------------------------------------------------------------------------------------------------------------------------------|------------------------------------------|------------------------------------------------|-------------------------|--|
| <b>1. Gunfire last month compared to the same period last year:</b><br>In the event there is no data for the month last year, it will display only the current data. | 14                                       |                                                |                         |  |
| 2. The difference in ShotSpotter Alerts last month compared to the previous month:                                                                                   | 0                                        |                                                |                         |  |
| 3. Your Top District and/or Beat with the highest amount of Gunfire:                                                                                                 | Top DistrictNoShotSpotter AlerDistrict14 | rts No S<br>Beat                               | hotSpotter Alerts<br>14 |  |
| 4. Your Top 3 Hours/Days with the highest amount of Gunfire:                                                                                                         | Peak Hours9 PM411 PM211 AM2              | Peak Days<br>Saturday<br>Thursday<br>Wednesday | 4<br>4<br>2             |  |
| 5. Number of ShotSpotter Alerts Tagged as Full Auto (If none expect blank):                                                                                          |                                          |                                                |                         |  |
| 6. Top Block and Street with Gunfire:                                                                                                                                | Block and Street                         | ShotSpotter Alerts                             | Rounds Fired            |  |
|                                                                                                                                                                      | 0 Alderman St                            | 2                                              | 3                       |  |

| Peak  | -Hours/Days |   |    |    |    |    |    |  |
|-------|-------------|---|----|----|----|----|----|--|
|       | 0           | 1 | 11 | 15 | 20 | 21 | 22 |  |
| Sun   | 1           |   |    |    |    |    |    |  |
| Mon   |             | 1 |    |    |    |    | 1  |  |
| Tue   |             |   |    |    |    |    |    |  |
| Wed   |             |   |    | 1  |    |    |    |  |
| Thu   |             |   |    |    | 1  | 3  |    |  |
| Sat   |             | 1 | 2  |    |    | 1  |    |  |
| Total | 1           | 2 | 2  | 1  | 1  | 4  | 1  |  |