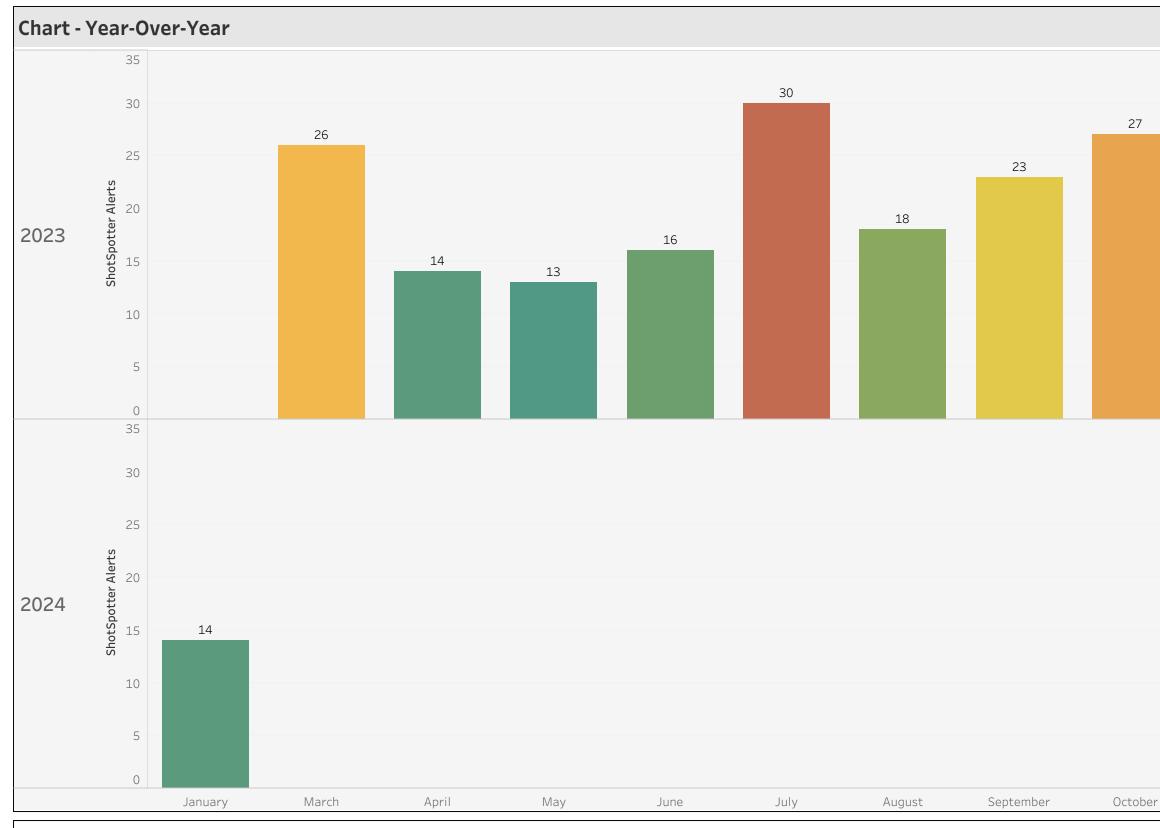

#### **Executive Summary**

|                                                                                                                                                                      | January 2024                             |                                                |                         |  |
|----------------------------------------------------------------------------------------------------------------------------------------------------------------------|------------------------------------------|------------------------------------------------|-------------------------|--|
| <b>1. Gunfire last month compared to the same period last year:</b><br>In the event there is no data for the month last year, it will display only the current data. | 14                                       |                                                |                         |  |
| 2. The difference in ShotSpotter Alerts last month compared to the previous month:                                                                                   | 0                                        |                                                |                         |  |
| 3. Your Top District and/or Beat with the highest amount of Gunfire:                                                                                                 | Top DistrictNoShotSpotter AlerDistrict14 | rts No S<br>Beat                               | hotSpotter Alerts<br>14 |  |
| 4. Your Top 3 Hours/Days with the highest amount of Gunfire:                                                                                                         | Peak Hours9 PM411 PM211 AM2              | Peak Days<br>Saturday<br>Thursday<br>Wednesday | 4<br>4<br>2             |  |
| 5. Number of ShotSpotter Alerts Tagged as Full Auto (If none expect blank):                                                                                          |                                          |                                                |                         |  |
| 6. Top Block and Street with Gunfire:                                                                                                                                | Block and Street                         | ShotSpotter Alerts                             | Rounds Fired            |  |
|                                                                                                                                                                      | 0 Alderman St                            | 2                                              | 3                       |  |

| Coverag        | e Analysis- Last Year-to-Date vs Current Year-to-Date |
|----------------|-------------------------------------------------------|
| Coverage Zones | 2024                                                  |
| HolyokeMA      | 14                                                    |
| Grand Total    | 14                                                    |