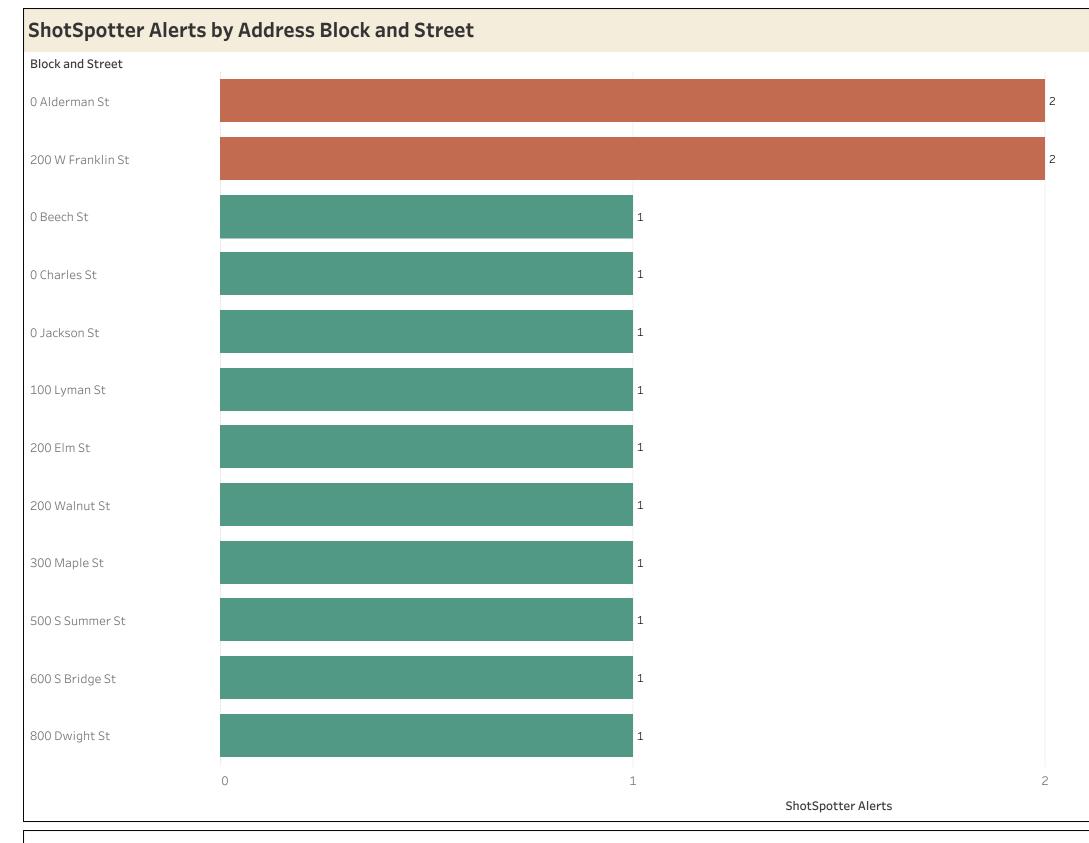

#### **Executive Summary**

|                                                                                                                                                                      | January 2024                             |                                                |                         |  |
|----------------------------------------------------------------------------------------------------------------------------------------------------------------------|------------------------------------------|------------------------------------------------|-------------------------|--|
| <b>1. Gunfire last month compared to the same period last year:</b><br>In the event there is no data for the month last year, it will display only the current data. | 14                                       |                                                |                         |  |
| 2. The difference in ShotSpotter Alerts last month compared to the previous month:                                                                                   | 0                                        |                                                |                         |  |
| 3. Your Top District and/or Beat with the highest amount of Gunfire:                                                                                                 | Top DistrictNoShotSpotter AlerDistrict14 | rts No S<br>Beat                               | hotSpotter Alerts<br>14 |  |
| 4. Your Top 3 Hours/Days with the highest amount of Gunfire:                                                                                                         | Peak Hours9 PM411 PM211 AM2              | Peak Days<br>Saturday<br>Thursday<br>Wednesday | 4<br>4<br>2             |  |
| 5. Number of ShotSpotter Alerts Tagged as Full Auto (If none expect blank):                                                                                          |                                          |                                                |                         |  |
| 6. Top Block and Street with Gunfire:                                                                                                                                | Block and Street                         | ShotSpotter Alerts                             | Rounds Fired            |  |
|                                                                                                                                                                      | 0 Alderman St                            | 2                                              | 3                       |  |