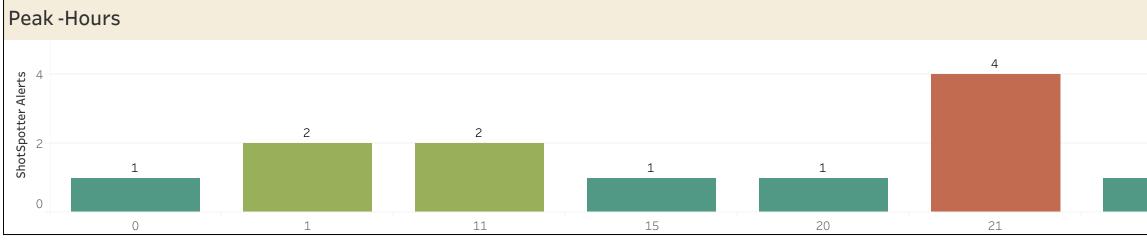

#### **Executive Summary**

|                                                                                                                                                                      | January 2024                             |                                                |                         |  |
|----------------------------------------------------------------------------------------------------------------------------------------------------------------------|------------------------------------------|------------------------------------------------|-------------------------|--|
| <b>1. Gunfire last month compared to the same period last year:</b><br>In the event there is no data for the month last year, it will display only the current data. | 14                                       |                                                |                         |  |
| 2. The difference in ShotSpotter Alerts last month compared to the previous month:                                                                                   | 0                                        |                                                |                         |  |
| 3. Your Top District and/or Beat with the highest amount of Gunfire:                                                                                                 | Top DistrictNoShotSpotter AlerDistrict14 | rts No S<br>Beat                               | hotSpotter Alerts<br>14 |  |
| 4. Your Top 3 Hours/Days with the highest amount of Gunfire:                                                                                                         | Peak Hours9 PM411 PM211 AM2              | Peak Days<br>Saturday<br>Thursday<br>Wednesday | 4<br>4<br>2             |  |
| 5. Number of ShotSpotter Alerts Tagged as Full Auto (If none expect blank):                                                                                          |                                          |                                                |                         |  |
| 6. Top Block and Street with Gunfire:                                                                                                                                | Block and Street                         | ShotSpotter Alerts                             | Rounds Fired            |  |
|                                                                                                                                                                      | 0 Alderman St                            | 2                                              | 3                       |  |

| Peak  | -Hours/Days |   |    |    |    |    |    |  |
|-------|-------------|---|----|----|----|----|----|--|
|       | 0           | 1 | 11 | 15 | 20 | 21 | 22 |  |
| Sun   | 1           |   |    |    |    |    |    |  |
| Mon   |             | 1 |    |    |    |    | 1  |  |
| Tue   |             |   |    |    |    |    |    |  |
| Wed   |             |   |    | 1  |    |    |    |  |
| Thu   |             |   |    |    | 1  | 3  |    |  |
| Sat   |             | 1 | 2  |    |    | 1  |    |  |
| Total | 1           | 2 | 2  | 1  | 1  | 4  | 1  |  |