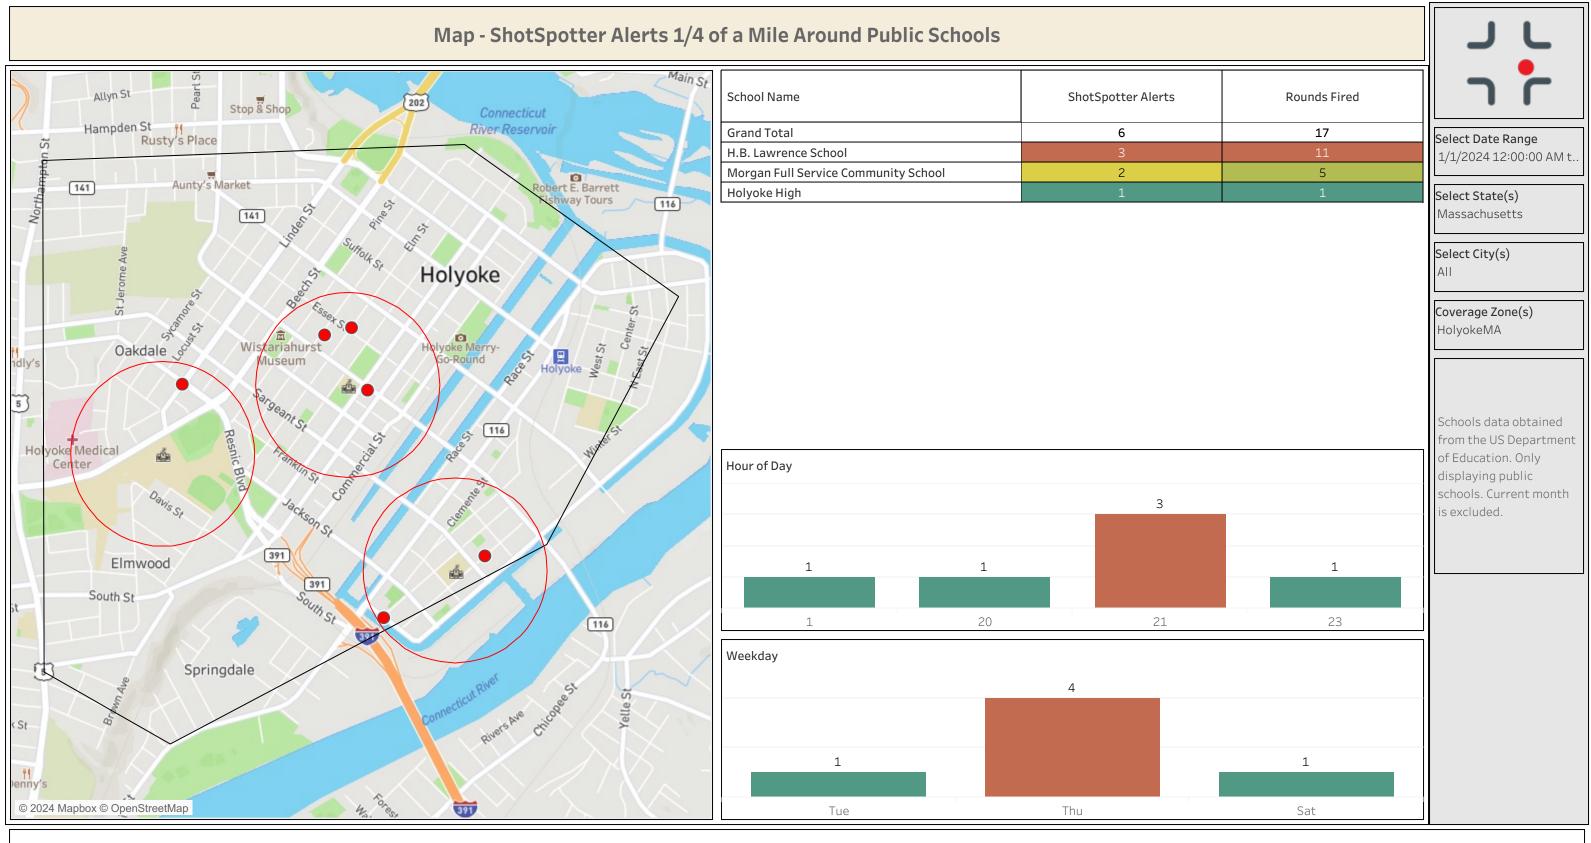

| Peak  | -Hours/Days |   |    |    |    |    |    |  |
|-------|-------------|---|----|----|----|----|----|--|
|       | 0           | 1 | 11 | 15 | 20 | 21 | 22 |  |
| Sun   | 1           |   |    |    |    |    |    |  |
| Mon   |             | 1 |    |    |    |    | 1  |  |
| Tue   |             |   |    |    |    |    |    |  |
| Wed   |             |   |    | 1  |    |    |    |  |
| Thu   |             |   |    |    | 1  | 3  |    |  |
| Sat   |             | 1 | 2  |    |    | 1  |    |  |
| Total | 1           | 2 | 2  | 1  | 1  | 4  | 1  |  |