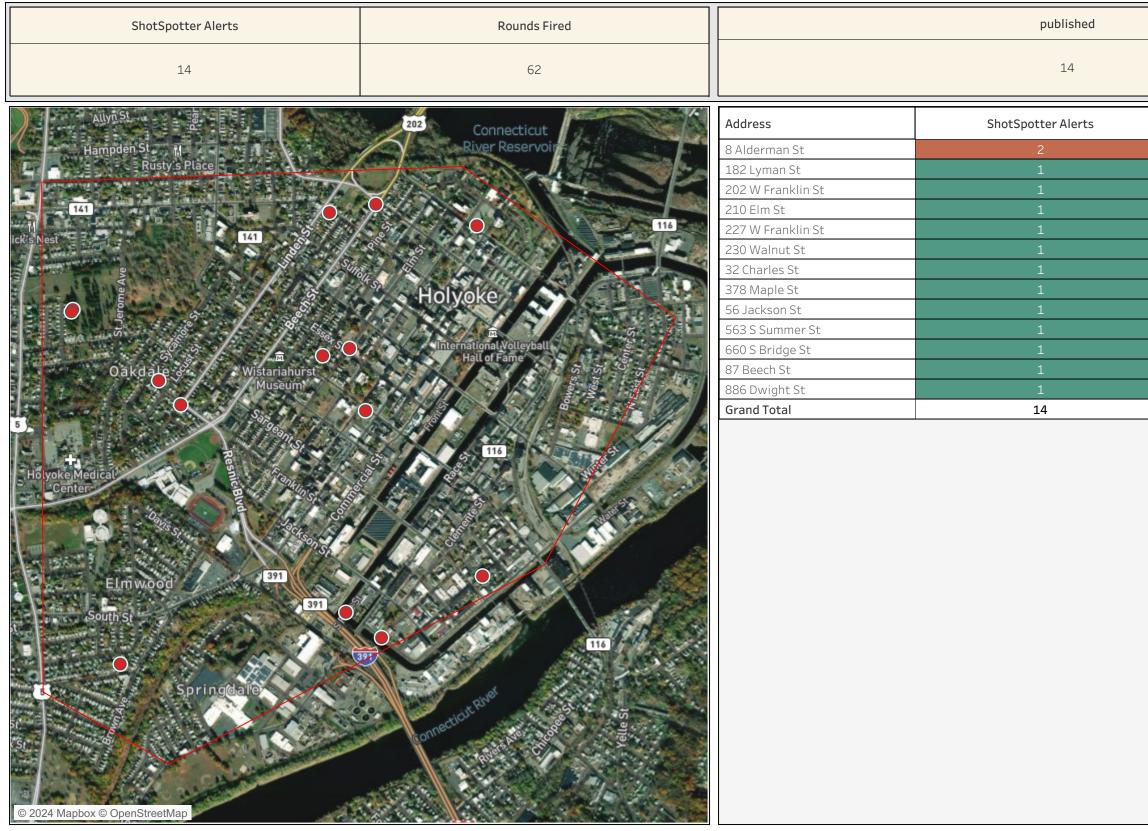

#### **Executive Summary**

|                                                                                                                                                                      | January 2024                             |                                                |                         |  |
|----------------------------------------------------------------------------------------------------------------------------------------------------------------------|------------------------------------------|------------------------------------------------|-------------------------|--|
| <b>1. Gunfire last month compared to the same period last year:</b><br>In the event there is no data for the month last year, it will display only the current data. | 14                                       |                                                |                         |  |
| 2. The difference in ShotSpotter Alerts last month compared to the previous month:                                                                                   | 0                                        |                                                |                         |  |
| 3. Your Top District and/or Beat with the highest amount of Gunfire:                                                                                                 | Top DistrictNoShotSpotter AlerDistrict14 | rts No S<br>Beat                               | hotSpotter Alerts<br>14 |  |
| 4. Your Top 3 Hours/Days with the highest amount of Gunfire:                                                                                                         | Peak Hours9 PM411 PM211 AM2              | Peak Days<br>Saturday<br>Thursday<br>Wednesday | 4<br>4<br>2             |  |
| 5. Number of ShotSpotter Alerts Tagged as Full Auto (If none expect blank):                                                                                          |                                          |                                                |                         |  |
| 6. Top Block and Street with Gunfire:                                                                                                                                | Block and Street                         | ShotSpotter Alerts                             | Rounds Fired            |  |
|                                                                                                                                                                      | 0 Alderman St                            | 2                                              | 3                       |  |

| Coverag        | e Analysis- Last Year-to-Date vs Current Year-to-Date |
|----------------|-------------------------------------------------------|
| Coverage Zones | 2024                                                  |
| HolyokeMA      | 14                                                    |
| Grand Total    | 14                                                    |