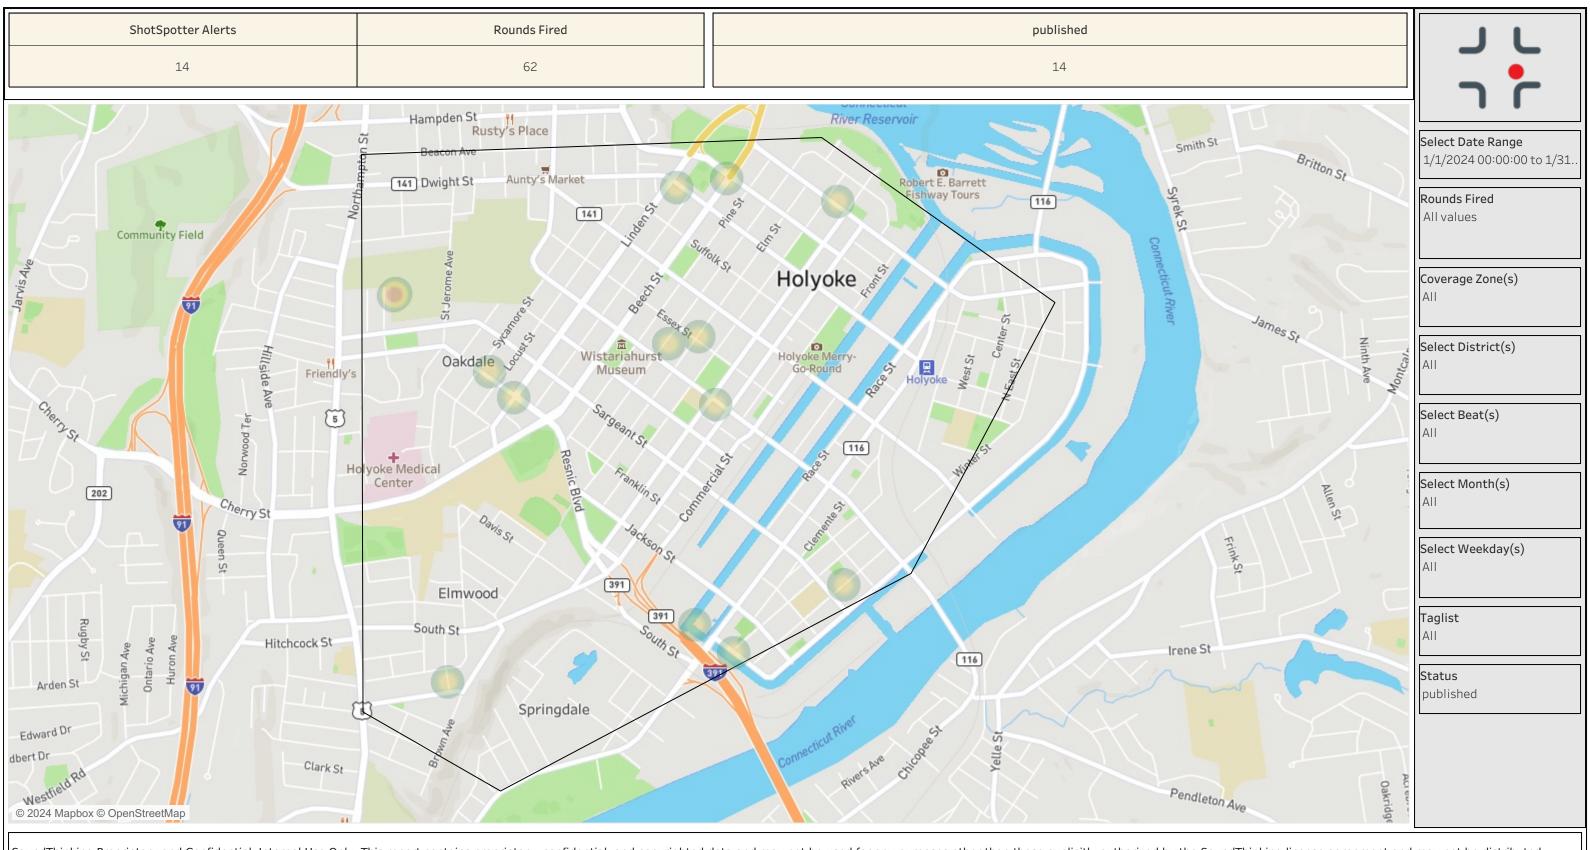

| Coverag        | e Analysis- Last Year-to-Date vs Current Year-to-Date |
|----------------|-------------------------------------------------------|
| Coverage Zones | 2024                                                  |
| HolyokeMA      | 14                                                    |
| Grand Total    | 14                                                    |

|              | JL                                            |
|--------------|-----------------------------------------------|
|              | ר י                                           |
| Rounds Fired |                                               |
| 3<br>1       | Select Date Range<br>1/1/2024 00:00:00 to 1/3 |
| 1<br>2<br>5  | Rounds Fired<br>All values                    |
| 7<br>3       | Select Month(s)                               |
| 2<br>11      | All                                           |
| 1<br>4<br>9  | Select Weekday(s)<br>All                      |
| 13<br>62     | <b>Taglist</b><br>All                         |
|              | Coverage Zone(s)                              |
|              | Select District(s)<br>Null                    |
|              | Select Beat(s)<br>All                         |
|              | Select City or Cities<br>All                  |
|              | <b>Status</b><br>published                    |
|              | Status<br>published                           |
|              |                                               |