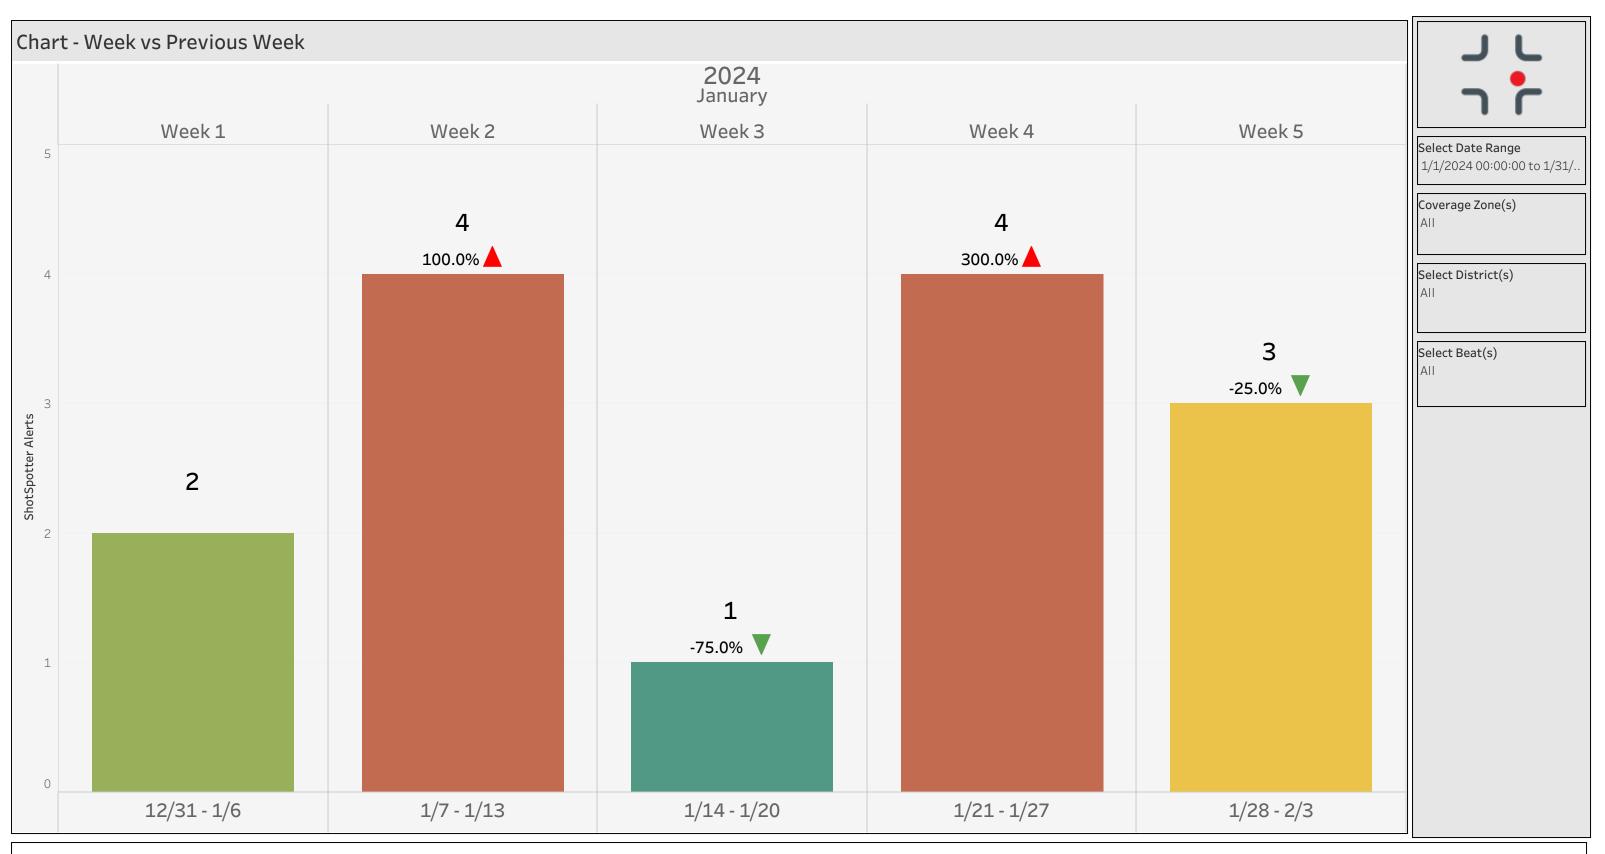

#### **Executive Summary**

|                                                                                                                                                                      | January 2024                             |                                                |                         |  |
|----------------------------------------------------------------------------------------------------------------------------------------------------------------------|------------------------------------------|------------------------------------------------|-------------------------|--|
| <b>1. Gunfire last month compared to the same period last year:</b><br>In the event there is no data for the month last year, it will display only the current data. | 14                                       |                                                |                         |  |
| 2. The difference in ShotSpotter Alerts last month compared to the previous month:                                                                                   | 0                                        |                                                |                         |  |
| 3. Your Top District and/or Beat with the highest amount of Gunfire:                                                                                                 | Top DistrictNoShotSpotter AlerDistrict14 | rts No S<br>Beat                               | hotSpotter Alerts<br>14 |  |
| 4. Your Top 3 Hours/Days with the highest amount of Gunfire:                                                                                                         | Peak Hours9 PM411 PM211 AM2              | Peak Days<br>Saturday<br>Thursday<br>Wednesday | 4<br>4<br>2             |  |
| 5. Number of ShotSpotter Alerts Tagged as Full Auto (If none expect blank):                                                                                          |                                          |                                                |                         |  |
| 6. Top Block and Street with Gunfire:                                                                                                                                | Block and Street                         | ShotSpotter Alerts                             | Rounds Fired            |  |
|                                                                                                                                                                      | 0 Alderman St                            | 2                                              | 3                       |  |