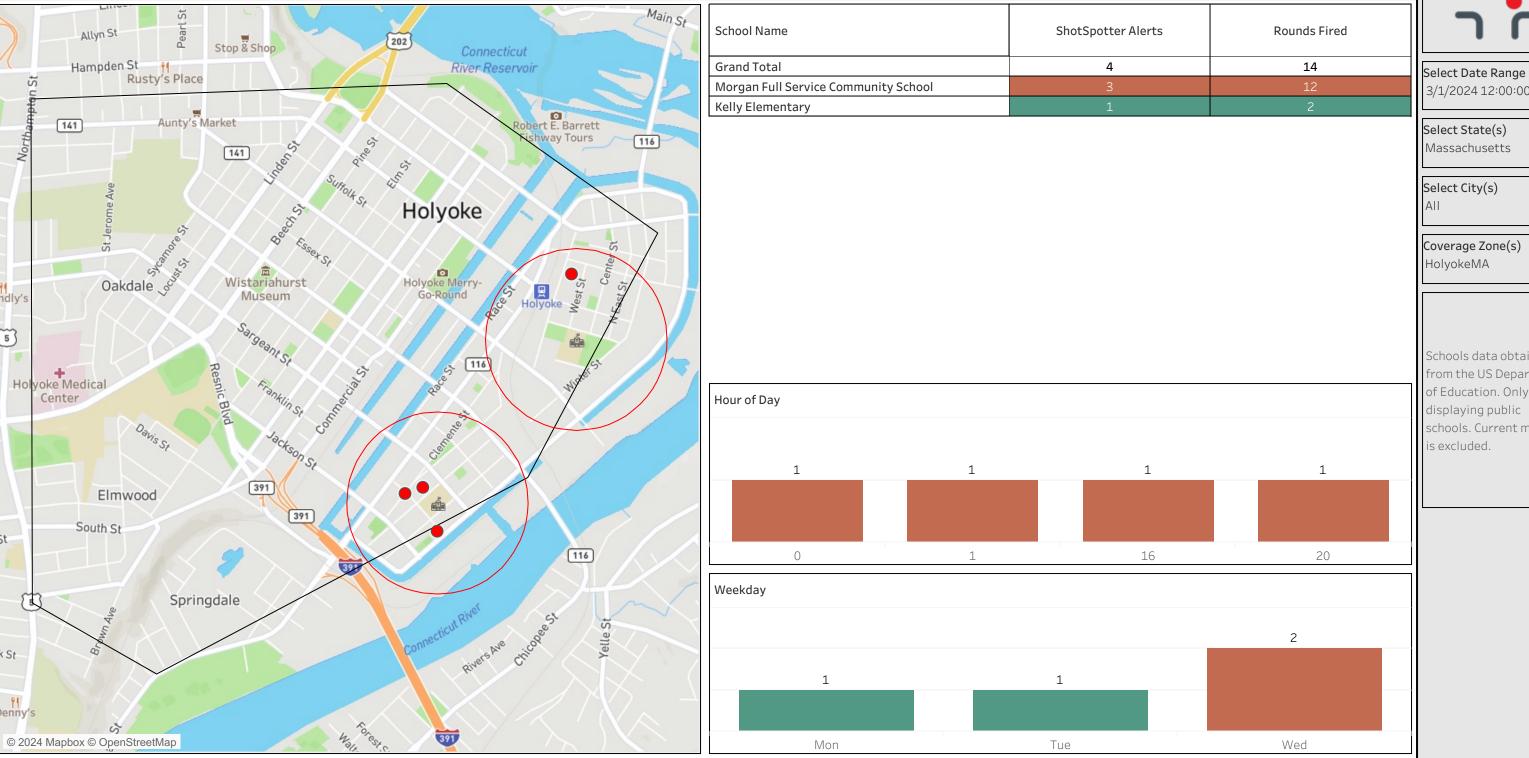

## Map - ShotSpotter Alerts 1/4 of a Mile Around Public Schools

SoundThinking Proprietary and Confidential. Internal Use Only. This report contains proprietary, confidential, and copyrighted data and may not be used for any purposes other than those explicitly authorized by the SoundThinking license agreement and may not be distributed outside the licensed customer's department without the express, written permission of SoundThinking.

3/1/2024 12:00:00 AM t.

Coverage Zone(s)

Schools data obtained from the US Department of Education. Only displaying public schools. Current month