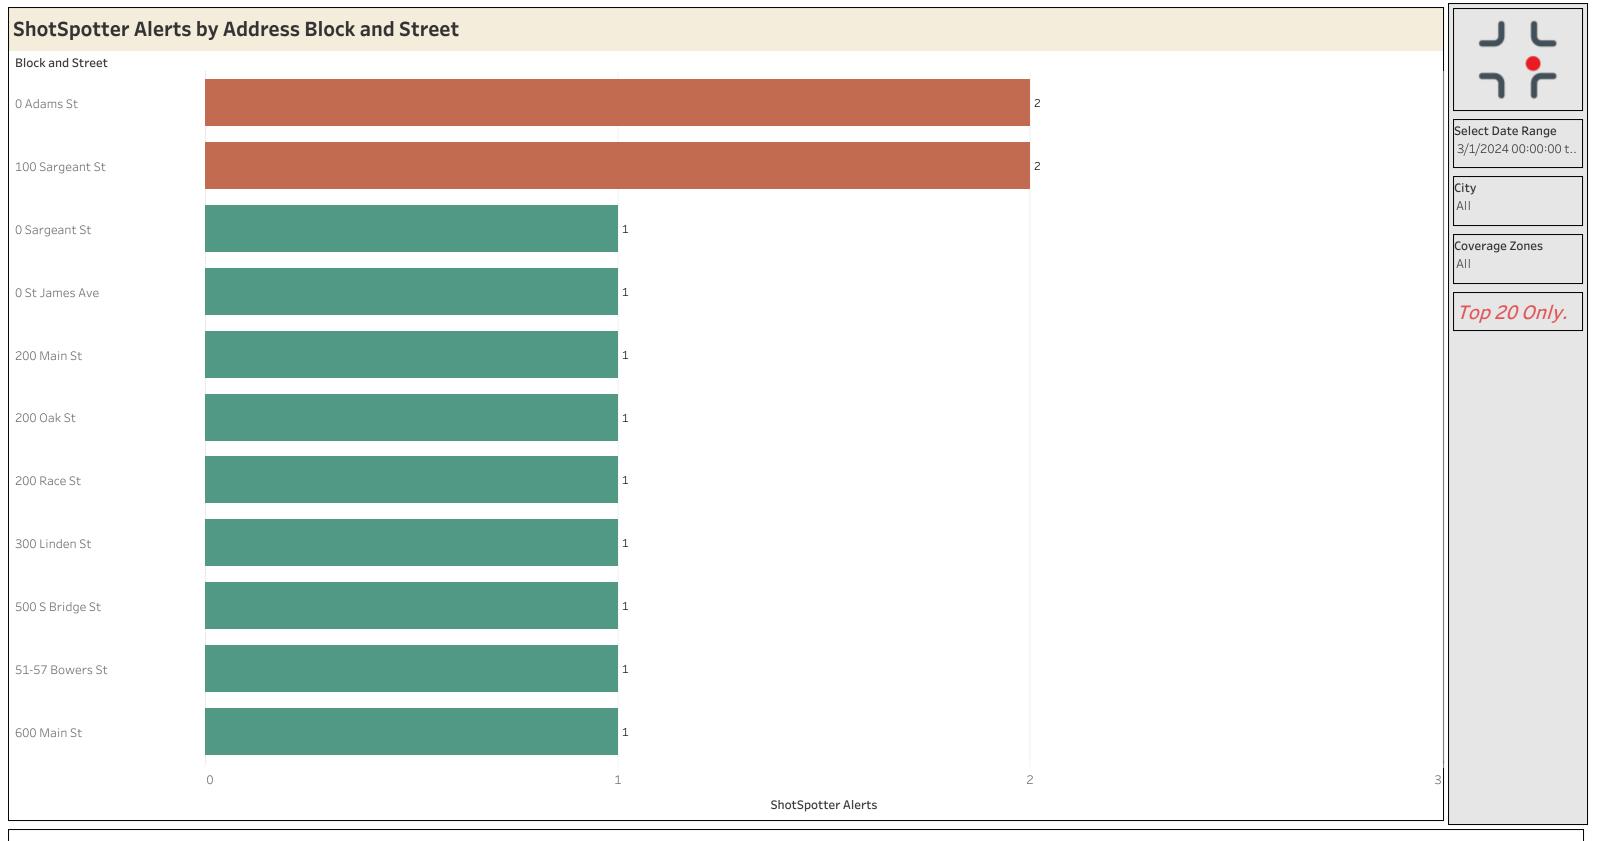

## **Executive Summary**

|                                                                                                                                                             | March 2023                                     | M                                      | arch 2024               |  |
|-------------------------------------------------------------------------------------------------------------------------------------------------------------|------------------------------------------------|----------------------------------------|-------------------------|--|
| 1. Gunfire last month compared to the same period last year:  In the event there is no data for the month last year, it will display only the current data. | 26                                             | - (                                    | 13<br>-50.00% ▼         |  |
| 2. The difference in ShotSpotter Alerts last month compared to the previous month:                                                                          |                                                | 9 🛦                                    |                         |  |
| 3. Your Top District and/or Beat with the highest amount of Gunfire:                                                                                        | Top District  No ShotSpotter Alexa District 13 | rts No S<br>Beat                       | hotSpotter Alerts<br>13 |  |
| 4. Your Top 3 Hours/Days with the highest amount of Gunfire:                                                                                                | Peak Hours  2 AM 3 12 AM 3 9 PM 2              | Peak Days  Saturday  Wednesday  Friday | 3<br>3<br>2             |  |
| 5. Number of ShotSpotter Alerts Tagged as Full Auto (If none expect blank):                                                                                 |                                                |                                        |                         |  |
| 6. Top Plack and Street with Gunfire                                                                                                                        | Block and Street                               | ShotSpotter Alerts                     | Rounds Fired            |  |
| 6. Top Block and Street with Gunfire:                                                                                                                       | 0 Adams St                                     | 2                                      | 7                       |  |

| Address         | ShotSpotter Alerts | Rounds Fired |
|-----------------|--------------------|--------------|
| 168 Sargeant St | 1                  | 1            |
| 181 Sargeant St | 1                  | 1            |
| 254 Main St     | 1                  | 9            |
| 272 Race St     | 1                  | 4            |
| 296 Oak St      | 1                  | 3            |
| 307 Linden St   | 1                  | 1            |
| 4 St James Ave  | 1                  | 1            |
| 51-57 Bowers St | 1                  | 2            |
| 52 Adams St     | 1                  | 6            |
| 599 S Bridge St | 1                  | 5            |
| 6 Adams St      | 1                  | 1            |
| 636 Main St     | 1                  | 5            |
| 92 Sargeant St  | 1                  | 1            |
| Grand Total     | 13                 | 40           |