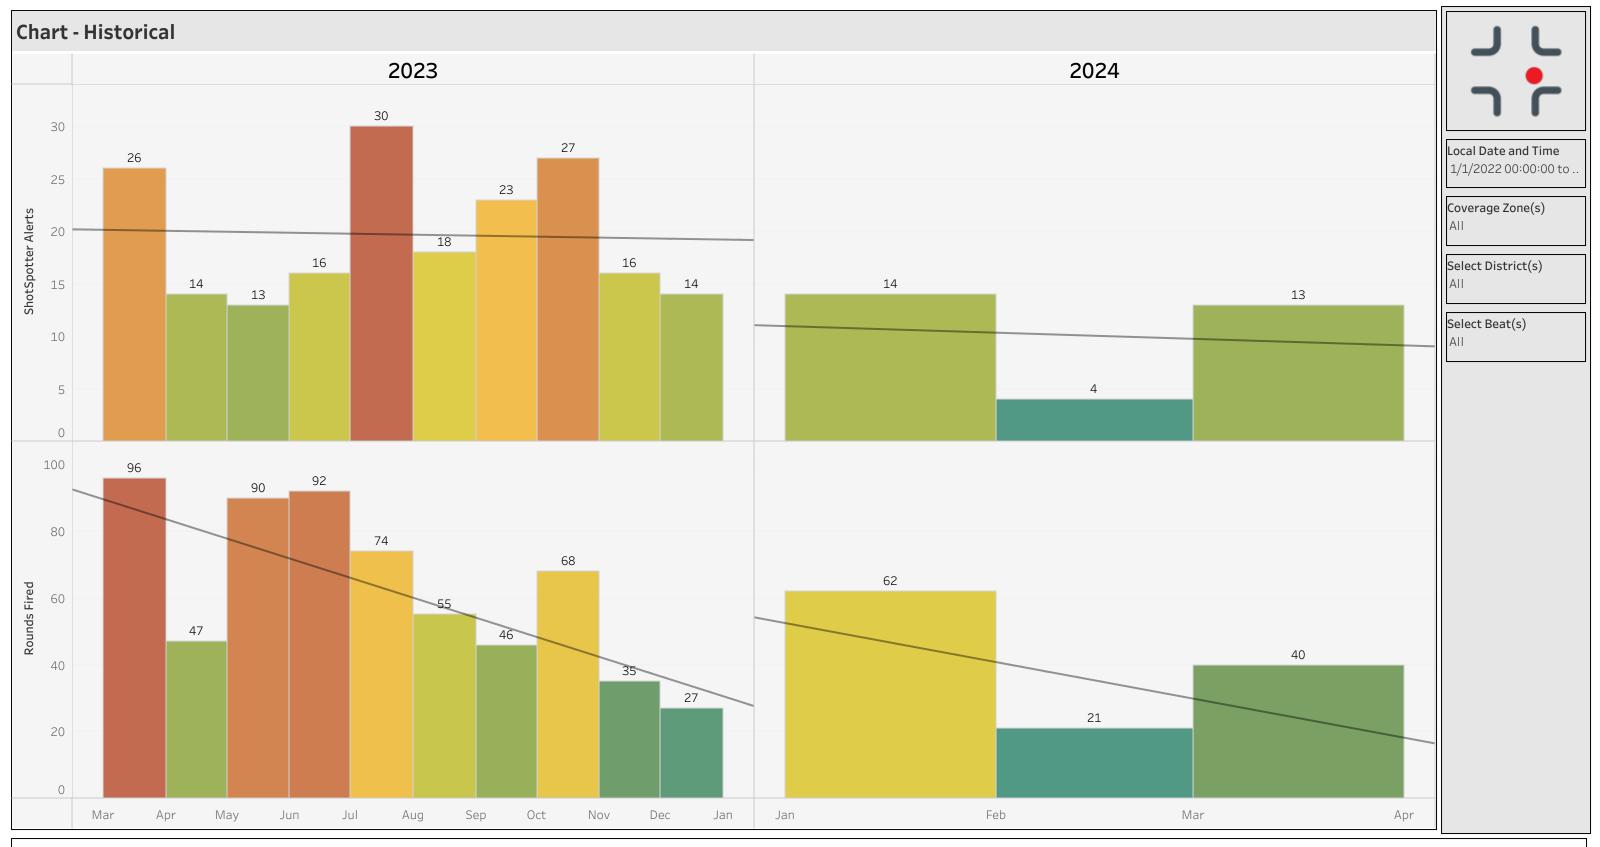

## Monthly Gunfire Report

Holyoke PD

Date Range

3/1/2024 00:00:00 to 3/31/2024 23:59:59

This entire report excludes data for the following dates: January 1, July 4, and December 31.

SoundThinking sends alerts thru the ShotSpotter program. This is published to customers within 60 seconds of the incident occurring (90% or more of the time). If there is a break in shooting volley, the additional incidents will be sent for the same location or nearby. Therefore, the number of alerts may be affected by these additional incidents. SoundThinking Proprietary and Confidential. Internal Use Only. This report contains proprietary, confidential, and copyrighted data and may not be used for any purposes other than those explicitly authorized by the SoundThinking license agreement and may not be distributed outside the licensed customer's department without the express, written permission of SoundThinking.

## **Executive Summary**

|                                                                                                                                                             | March 2023                                     | M                                      | arch 2024               |  |
|-------------------------------------------------------------------------------------------------------------------------------------------------------------|------------------------------------------------|----------------------------------------|-------------------------|--|
| 1. Gunfire last month compared to the same period last year:  In the event there is no data for the month last year, it will display only the current data. | 26                                             | - (                                    | 13<br>-50.00% ▼         |  |
| 2. The difference in ShotSpotter Alerts last month compared to the previous month:                                                                          |                                                | 9 🛦                                    |                         |  |
| 3. Your Top District and/or Beat with the highest amount of Gunfire:                                                                                        | Top District  No ShotSpotter Alexa District 13 | rts No S<br>Beat                       | hotSpotter Alerts<br>13 |  |
| 4. Your Top 3 Hours/Days with the highest amount of Gunfire:                                                                                                | Peak Hours  2 AM 3 12 AM 3 9 PM 2              | Peak Days  Saturday  Wednesday  Friday | 3<br>3<br>2             |  |
| 5. Number of ShotSpotter Alerts Tagged as Full Auto (If none expect blank):                                                                                 |                                                |                                        |                         |  |
| 6. Top Plack and Street with Gunfire                                                                                                                        | Block and Street                               | ShotSpotter Alerts                     | Rounds Fired            |  |
| 6. Top Block and Street with Gunfire:                                                                                                                       | 0 Adams St                                     | 2                                      | 7                       |  |

| Coverage Analysis- Last Year-to-Date vs Current Year-to-Date |      |                  | JL                                                                                                                                                      |
|--------------------------------------------------------------|------|------------------|---------------------------------------------------------------------------------------------------------------------------------------------------------|
| Coverage Zones                                               | 2023 | 2024             | ר ר                                                                                                                                                     |
| HolyokeMA                                                    | 26   | 21 10 2204       | Select Agency Name Holyoke PD  Status published  Months Included  January February March April May June July August September October November December |
| Grand Total                                                  | 26   | 31 <i>19.23%</i> | If there is no dat<br>from last year,<br>only the current<br>year will be<br>displayed.                                                                 |