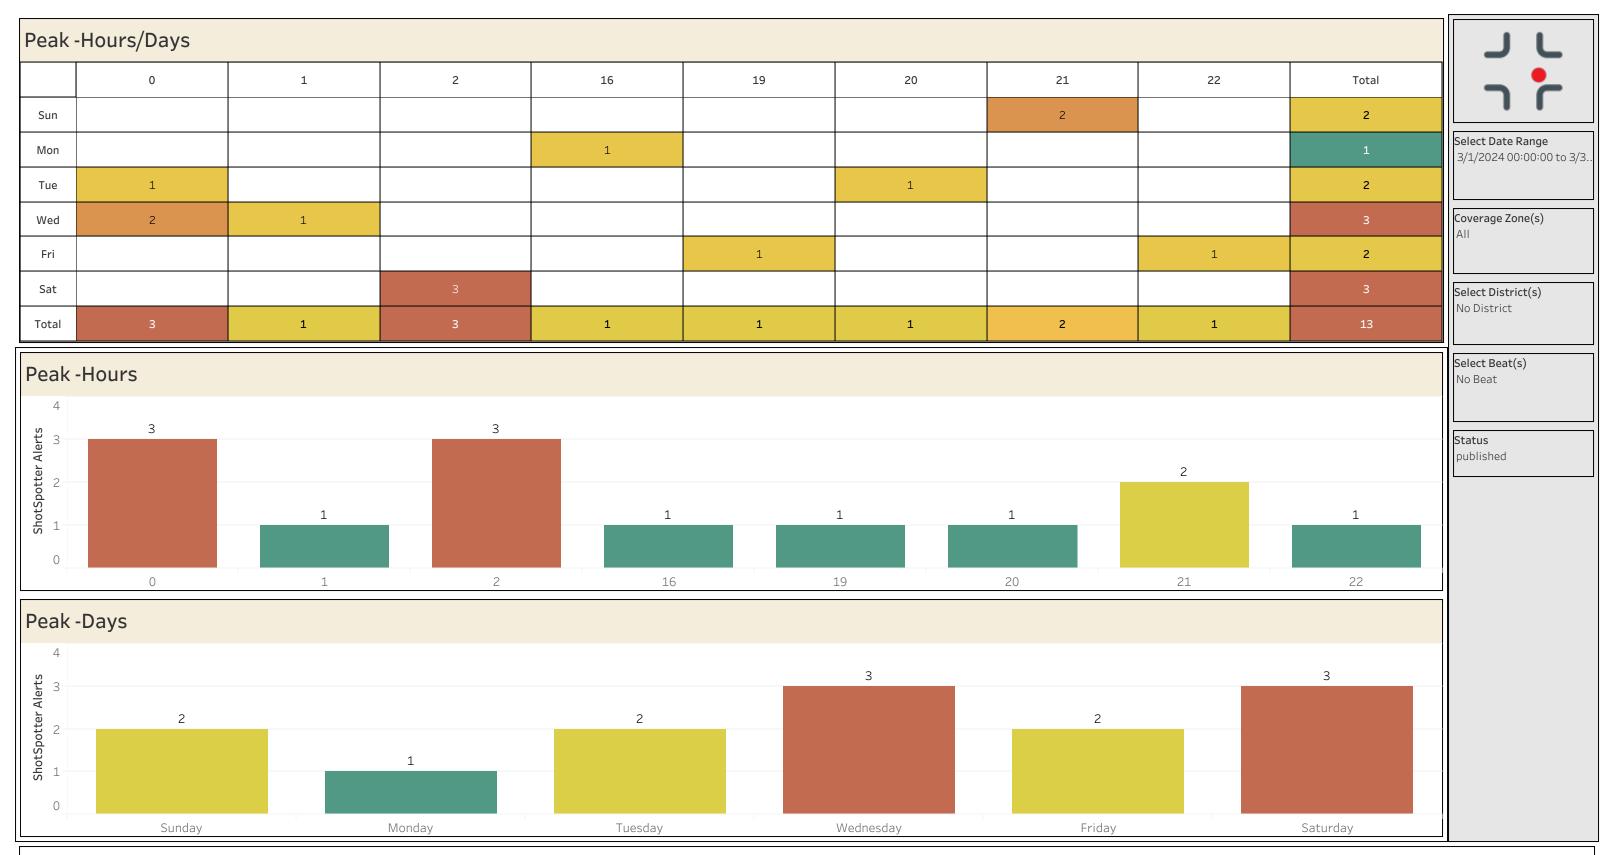

## **Executive Summary**

|                                                                                                                                                             | March 2023                                     | M                                      | arch 2024               |  |
|-------------------------------------------------------------------------------------------------------------------------------------------------------------|------------------------------------------------|----------------------------------------|-------------------------|--|
| 1. Gunfire last month compared to the same period last year:  In the event there is no data for the month last year, it will display only the current data. | 26                                             | - (                                    | 13<br>-50.00% ▼         |  |
| 2. The difference in ShotSpotter Alerts last month compared to the previous month:                                                                          |                                                | 9 🛦                                    |                         |  |
| 3. Your Top District and/or Beat with the highest amount of Gunfire:                                                                                        | Top District  No ShotSpotter Alexa District 13 | rts No S<br>Beat                       | hotSpotter Alerts<br>13 |  |
| 4. Your Top 3 Hours/Days with the highest amount of Gunfire:                                                                                                | Peak Hours  2 AM 3 12 AM 3 9 PM 2              | Peak Days  Saturday  Wednesday  Friday | 3<br>3<br>2             |  |
| 5. Number of ShotSpotter Alerts Tagged as Full Auto (If none expect blank):                                                                                 |                                                |                                        |                         |  |
| 6. Top Plack and Street with Gunfire                                                                                                                        | Block and Street                               | ShotSpotter Alerts                     | Rounds Fired            |  |
| 6. Top Block and Street with Gunfire:                                                                                                                       | 0 Adams St                                     | 2                                      | 7                       |  |