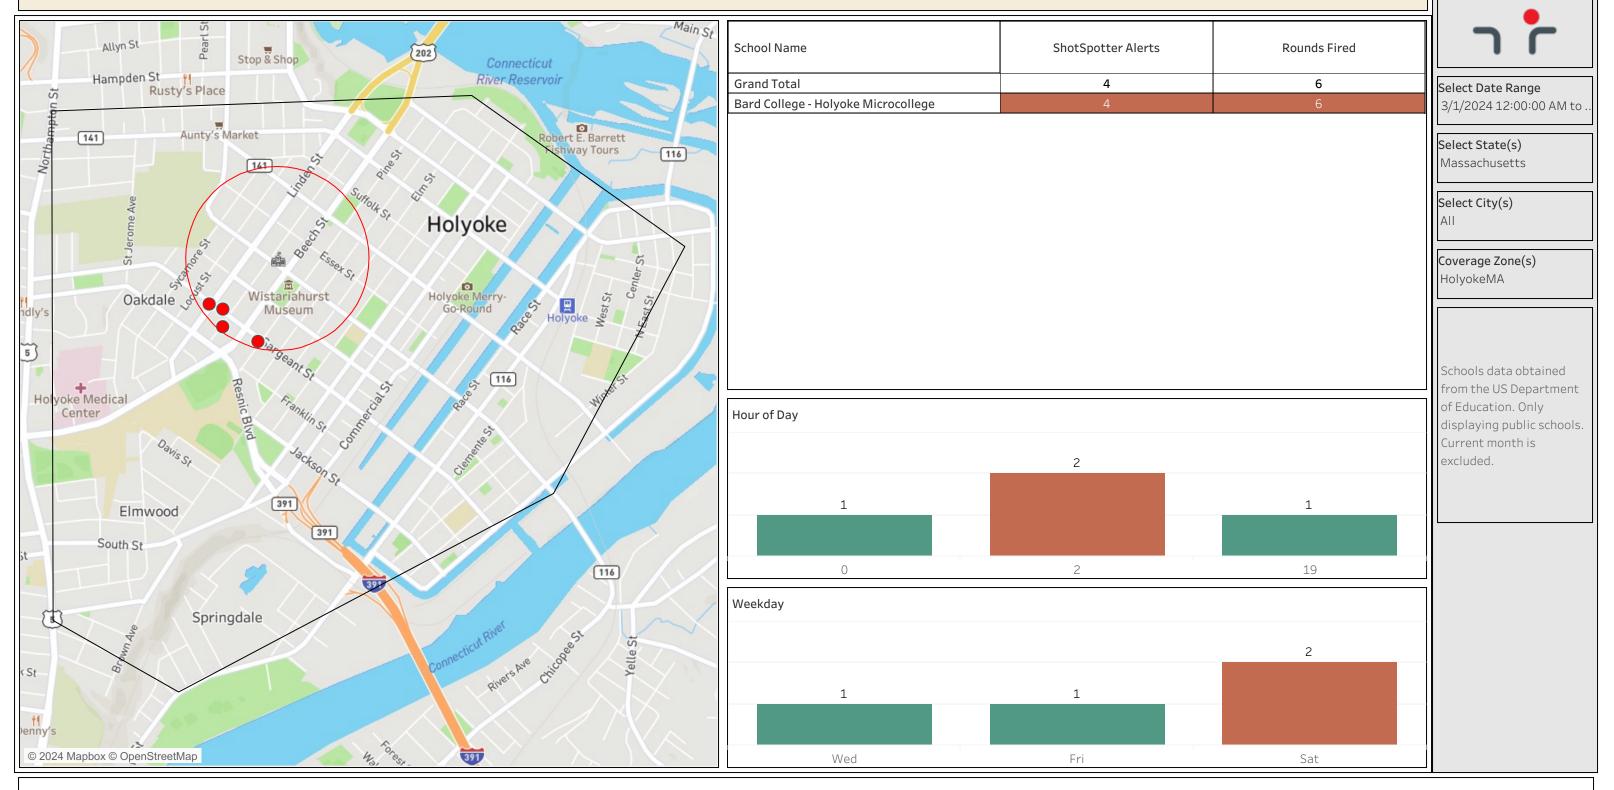

## Map - ShotSpotter Alerts 1/4 of a Mile Around Colleges and Universities

Making cities safer and restoring law enforcement as a trusted guardian of the community.

Data & Analytics Team dataanalytics@soundthinking.com