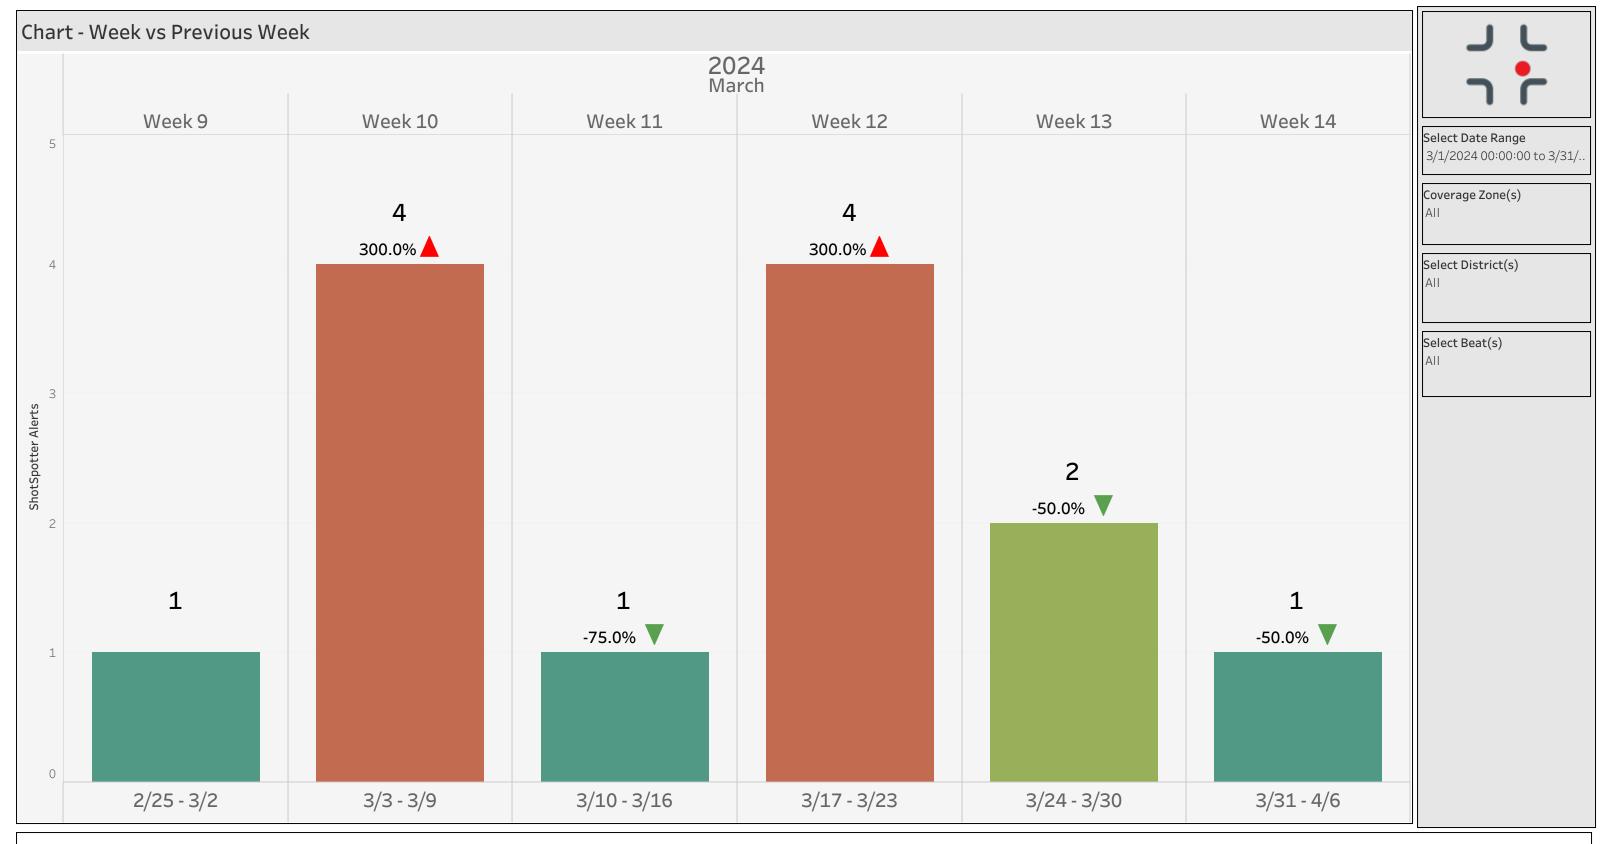

## **Executive Summary**

|                                                                                                                                                             | March 2023                                     | M                                      | arch 2024               |  |
|-------------------------------------------------------------------------------------------------------------------------------------------------------------|------------------------------------------------|----------------------------------------|-------------------------|--|
| 1. Gunfire last month compared to the same period last year:  In the event there is no data for the month last year, it will display only the current data. | 26                                             | - (                                    | 13<br>-50.00% ▼         |  |
| 2. The difference in ShotSpotter Alerts last month compared to the previous month:                                                                          |                                                | 9 🛦                                    |                         |  |
| 3. Your Top District and/or Beat with the highest amount of Gunfire:                                                                                        | Top District  No ShotSpotter Alexa District 13 | rts No S<br>Beat                       | hotSpotter Alerts<br>13 |  |
| 4. Your Top 3 Hours/Days with the highest amount of Gunfire:                                                                                                | Peak Hours  2 AM 3 12 AM 3 9 PM 2              | Peak Days  Saturday  Wednesday  Friday | 3<br>3<br>2             |  |
| 5. Number of ShotSpotter Alerts Tagged as Full Auto (If none expect blank):                                                                                 |                                                |                                        |                         |  |
| 6. Top Plack and Street with Gunfire                                                                                                                        | Block and Street                               | ShotSpotter Alerts                     | Rounds Fired            |  |
| 6. Top Block and Street with Gunfire:                                                                                                                       | 0 Adams St                                     | 2                                      | 7                       |  |