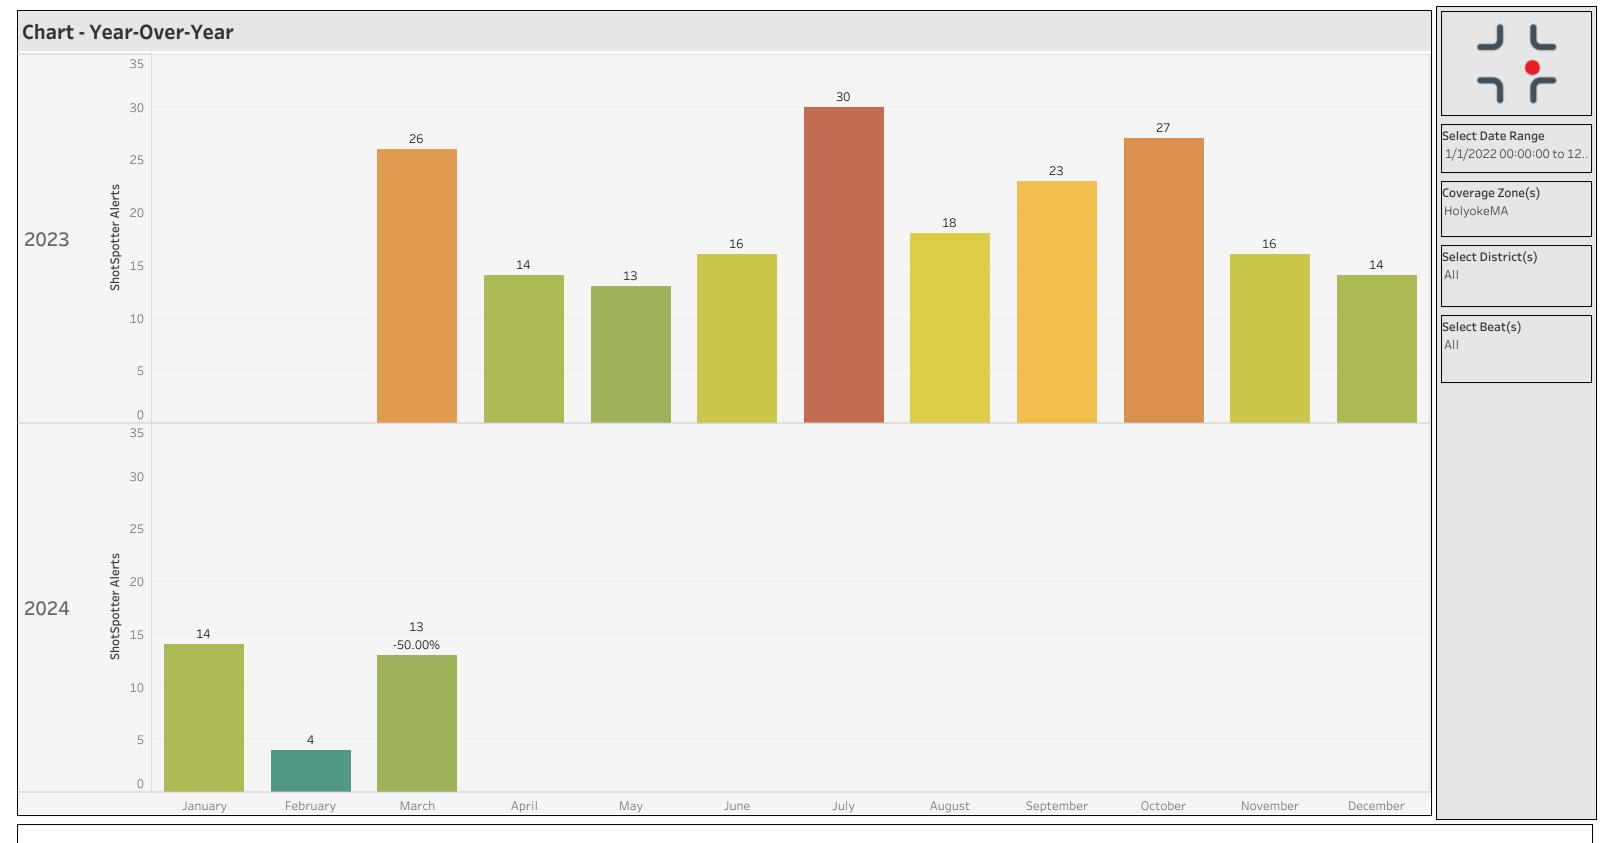

## **Executive Summary**

|                                                                                                                                                             | March 2023                                     | M                                      | arch 2024               |  |
|-------------------------------------------------------------------------------------------------------------------------------------------------------------|------------------------------------------------|----------------------------------------|-------------------------|--|
| 1. Gunfire last month compared to the same period last year:  In the event there is no data for the month last year, it will display only the current data. | 26                                             | - (                                    | 13<br>-50.00% ▼         |  |
| 2. The difference in ShotSpotter Alerts last month compared to the previous month:                                                                          |                                                | 9 🛦                                    |                         |  |
| 3. Your Top District and/or Beat with the highest amount of Gunfire:                                                                                        | Top District  No ShotSpotter Alexa District 13 | rts No S<br>Beat                       | hotSpotter Alerts<br>13 |  |
| 4. Your Top 3 Hours/Days with the highest amount of Gunfire:                                                                                                | Peak Hours  2 AM 3 12 AM 3 9 PM 2              | Peak Days  Saturday  Wednesday  Friday | 3<br>3<br>2             |  |
| 5. Number of ShotSpotter Alerts Tagged as Full Auto (If none expect blank):                                                                                 |                                                |                                        |                         |  |
| 6. Top Plack and Street with Gunfire                                                                                                                        | Block and Street                               | ShotSpotter Alerts                     | Rounds Fired            |  |
| 6. Top Block and Street with Gunfire:                                                                                                                       | 0 Adams St                                     | 2                                      | 7                       |  |

| Coverage Analysis- Last Year-to-Date vs Current Year-to-Date |      |                  | JL                                                                                                                                                      |
|--------------------------------------------------------------|------|------------------|---------------------------------------------------------------------------------------------------------------------------------------------------------|
| Coverage Zones                                               | 2023 | 2024             | ר ר                                                                                                                                                     |
| HolyokeMA                                                    | 26   | 21 10 2204       | Select Agency Name Holyoke PD  Status published  Months Included  January February March April May June July August September October November December |
| Grand Total                                                  | 26   | 31 <i>19.23%</i> | If there is no dat<br>from last year,<br>only the current<br>year will be<br>displayed.                                                                 |