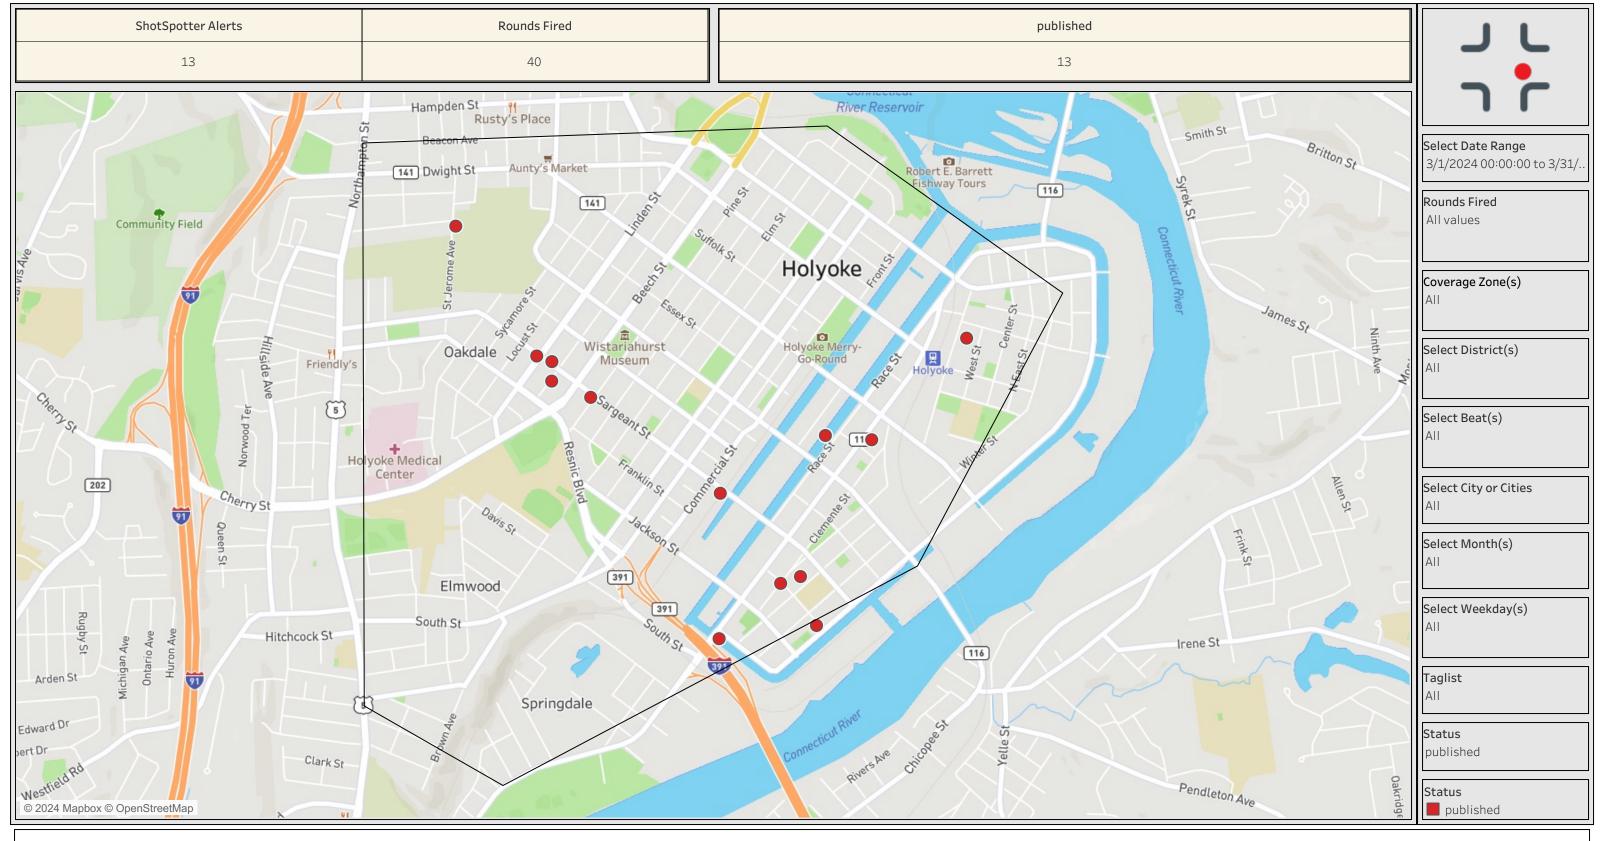

| ShotSpotter Alerts                      | Rounds Fired                                                                                                                                                                                                                                                                                                                                                                                                                                                                                                                                                                                                                                                                                                                                                                                                                                                                                                                                                                                                                                                                                                                                                                                                                                                                                                                                                                                                                                                                                                                                                                                                                                                                                                                                                                                                                                                                                                                                                                                                                                                                                                                   | published                                                                                                                                                                                                                                                                                                                                                                                                                                                                                                                                                                                                                                                                                                                                                                                                                                                                                                                                                                                                                                                                                                                                                                                                                                                                                                                                                                                                                                                                                                                                                                                                                                                                                                                                                                                                                                                                                                                                                                                                                                                                                                                      |                                                                                                                                                                                              |
|-----------------------------------------|--------------------------------------------------------------------------------------------------------------------------------------------------------------------------------------------------------------------------------------------------------------------------------------------------------------------------------------------------------------------------------------------------------------------------------------------------------------------------------------------------------------------------------------------------------------------------------------------------------------------------------------------------------------------------------------------------------------------------------------------------------------------------------------------------------------------------------------------------------------------------------------------------------------------------------------------------------------------------------------------------------------------------------------------------------------------------------------------------------------------------------------------------------------------------------------------------------------------------------------------------------------------------------------------------------------------------------------------------------------------------------------------------------------------------------------------------------------------------------------------------------------------------------------------------------------------------------------------------------------------------------------------------------------------------------------------------------------------------------------------------------------------------------------------------------------------------------------------------------------------------------------------------------------------------------------------------------------------------------------------------------------------------------------------------------------------------------------------------------------------------------|--------------------------------------------------------------------------------------------------------------------------------------------------------------------------------------------------------------------------------------------------------------------------------------------------------------------------------------------------------------------------------------------------------------------------------------------------------------------------------------------------------------------------------------------------------------------------------------------------------------------------------------------------------------------------------------------------------------------------------------------------------------------------------------------------------------------------------------------------------------------------------------------------------------------------------------------------------------------------------------------------------------------------------------------------------------------------------------------------------------------------------------------------------------------------------------------------------------------------------------------------------------------------------------------------------------------------------------------------------------------------------------------------------------------------------------------------------------------------------------------------------------------------------------------------------------------------------------------------------------------------------------------------------------------------------------------------------------------------------------------------------------------------------------------------------------------------------------------------------------------------------------------------------------------------------------------------------------------------------------------------------------------------------------------------------------------------------------------------------------------------------|----------------------------------------------------------------------------------------------------------------------------------------------------------------------------------------------|
| 13                                      | 40                                                                                                                                                                                                                                                                                                                                                                                                                                                                                                                                                                                                                                                                                                                                                                                                                                                                                                                                                                                                                                                                                                                                                                                                                                                                                                                                                                                                                                                                                                                                                                                                                                                                                                                                                                                                                                                                                                                                                                                                                                                                                                                             | 13                                                                                                                                                                                                                                                                                                                                                                                                                                                                                                                                                                                                                                                                                                                                                                                                                                                                                                                                                                                                                                                                                                                                                                                                                                                                                                                                                                                                                                                                                                                                                                                                                                                                                                                                                                                                                                                                                                                                                                                                                                                                                                                             |                                                                                                                                                                                              |
| Cherry St  Queen St  Arden St  Arden St | Oakdale State Center  Oakis Center Center Center  Oakis Center Center Center Center  Oakis Center C | Holyoke Werry-Go-Round Go-Round Go-Roun | Select Date Range 3/1/2024 00:00:00 to 3/31  Rounds Fired All values  Coverage Zone(s) All  Select District(s) All  Select Beat(s) All  Select Weekday(s) All  Taglist All  Status published |

| ShotSpotter Alerts | Rounds Fired |
|--------------------|--------------|
| 13                 | 40           |

published
13

Select Date Range 3/1/2024 00:00:00 to 3/3...

Rounds Fired
All values

Select Month(s)

| Address         | ShotSpotter Alerts | Rounds Fired |
|-----------------|--------------------|--------------|
| 168 Sargeant St | 1                  | 1            |
| 181 Sargeant St | 1                  | 1            |
| 254 Main St     | 1                  | 9            |
| 272 Race St     | 1                  | 4            |
| 296 Oak St      | 1                  | 3            |
| 307 Linden St   | 1                  | 1            |
| 4 St James Ave  | 1                  | 1            |
| 51-57 Bowers St | 1                  | 2            |
| 52 Adams St     | 1                  | 6            |
| 599 S Bridge St | 1                  | 5            |
| 6 Adams St      | 1                  | 1            |
| 636 Main St     | 1                  | 5            |
| 92 Sargeant St  | 1                  | 1            |
| Grand Total     | 13                 | 40           |