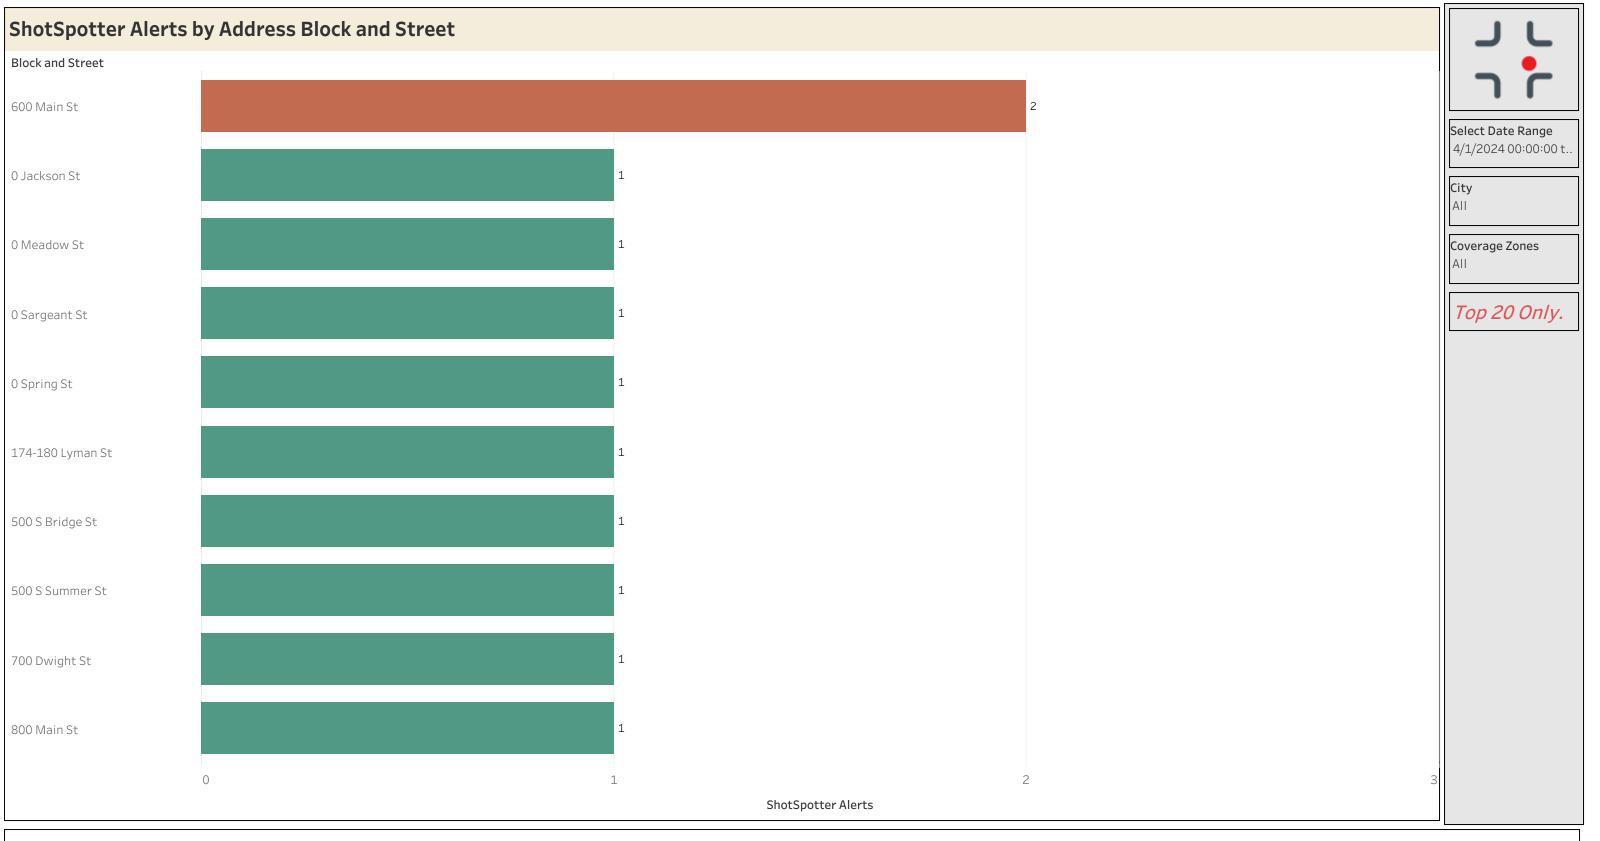

| Address          | ShotSpotter Alerts | Rounds Fired |
|------------------|--------------------|--------------|
| 174-180 Lyman St | 1                  | 7            |
| 25 Spring St     | 1                  | 1            |
| 35 Sargeant St   | 1                  | 2            |
| 556 S Bridge St  | 1                  | 4            |
| 56 Jackson St    | 1                  | 7            |
| 563 S Summer St  | 1                  | 1            |
| 636 Main St      | 1                  | 3            |
| 689 Main St      | 1                  | 1            |
| 773 Dwight St    | 1                  | 3            |
| 827 Main St      | 1                  | 5            |
| 83 Meadow St     | 1                  | 3            |
| Grand Total      | 11                 | 37           |