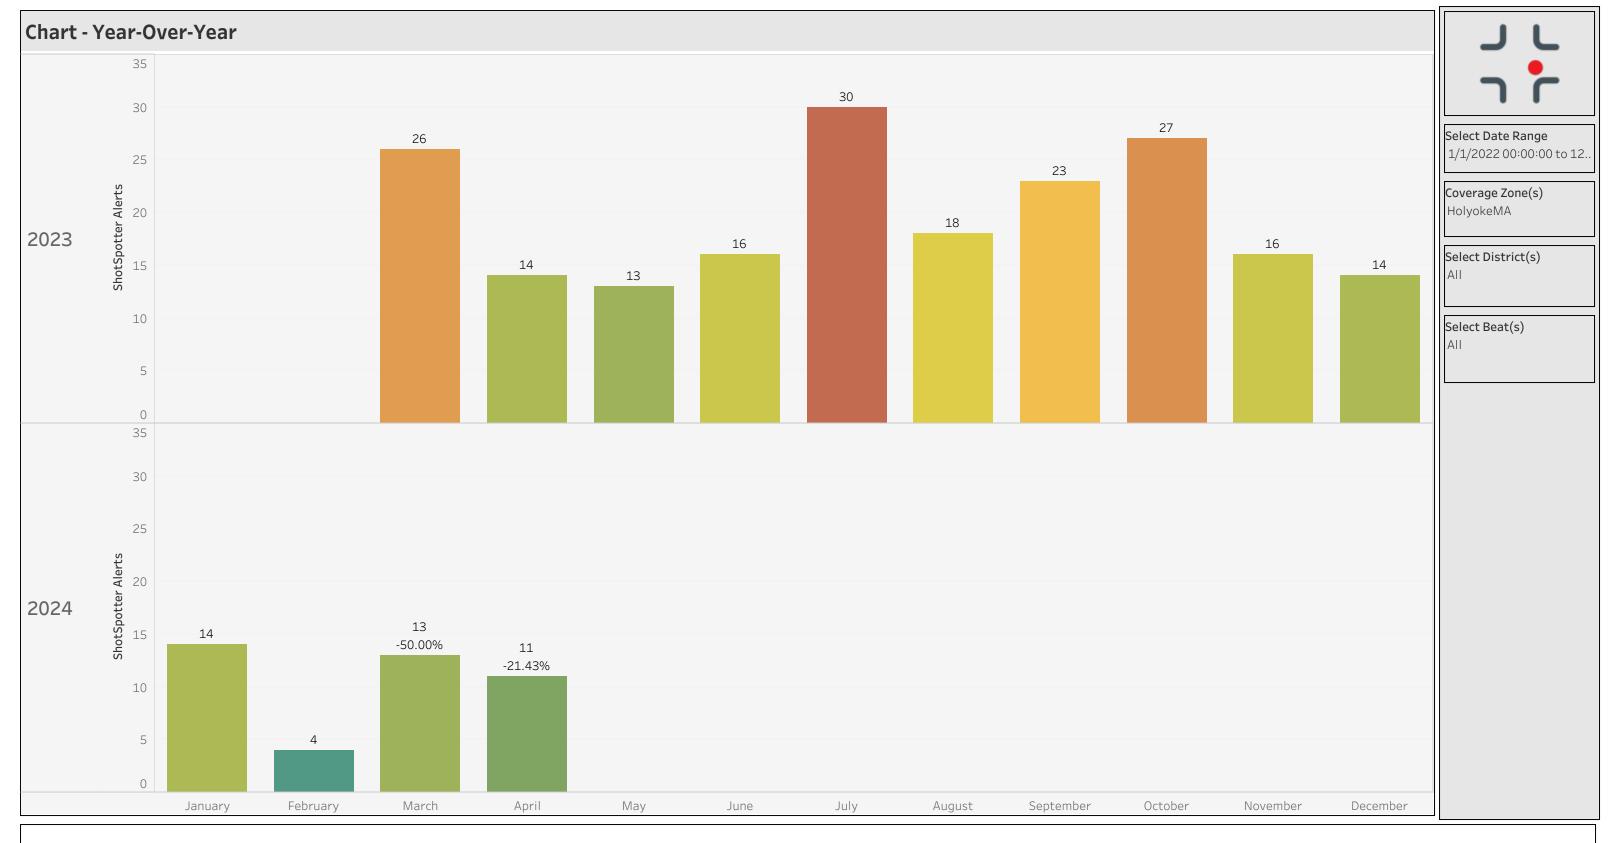

## **Executive Summary**

| 1. Gunfire last month compared to the same period last year:  In the event there is no data for the month last year, it will display only the current data. |                                | April 2023             |       | April 2024                             |                         |
|-------------------------------------------------------------------------------------------------------------------------------------------------------------|--------------------------------|------------------------|-------|----------------------------------------|-------------------------|
|                                                                                                                                                             |                                | 14                     |       | 11<br>-21.43% ▼                        |                         |
| 2. The difference in ShotSpotter Alerts last month compared to the previous month:                                                                          |                                |                        | -2    | 2 🔻                                    |                         |
| 3. Your Top District and/or Beat with the highest amount of Gunfire:                                                                                        | Top District  No  District     | ShotSpotter Aler<br>11 |       | No S<br>Beat                           | hotSpotter Alerts<br>11 |
| 4. Your Top 3 Hours/Days with the highest amount of Gunfire:                                                                                                | Peak Hours  11 PM  10 PM  2 AM | 2<br>2<br>2            | F     | Peak Days  Wednesday  Friday  Saturday | 4<br>3<br>1             |
| 5. Number of ShotSpotter Alerts Tagged as Full Auto (If none expect blank):                                                                                 |                                |                        |       |                                        |                         |
| 6. Top Block and Street with Gunfire:                                                                                                                       | Block and Stree                | t                      | ShotS | potter Alerts                          | Rounds Fired            |
| o. Top block and screek with damine.                                                                                                                        | 600 Main St                    |                        |       | 2                                      | 4                       |

| Coverage Analysis- Last Year-to-Date vs Current Year-to-Date |      |                    | JL                                                                                                                                                      |
|--------------------------------------------------------------|------|--------------------|---------------------------------------------------------------------------------------------------------------------------------------------------------|
| Coverage Zones                                               | 2023 | 2024               | ר ר                                                                                                                                                     |
| HolyokeMA                                                    | 40   |                    | Select Agency Name Holyoke PD  Status published  Months Included  January February March April May June July August September October November December |
| Grand Total                                                  | 40   | 42 <i>5.000%</i> 🛕 | If there is no data from last year, only the current year will be displayed.                                                                            |