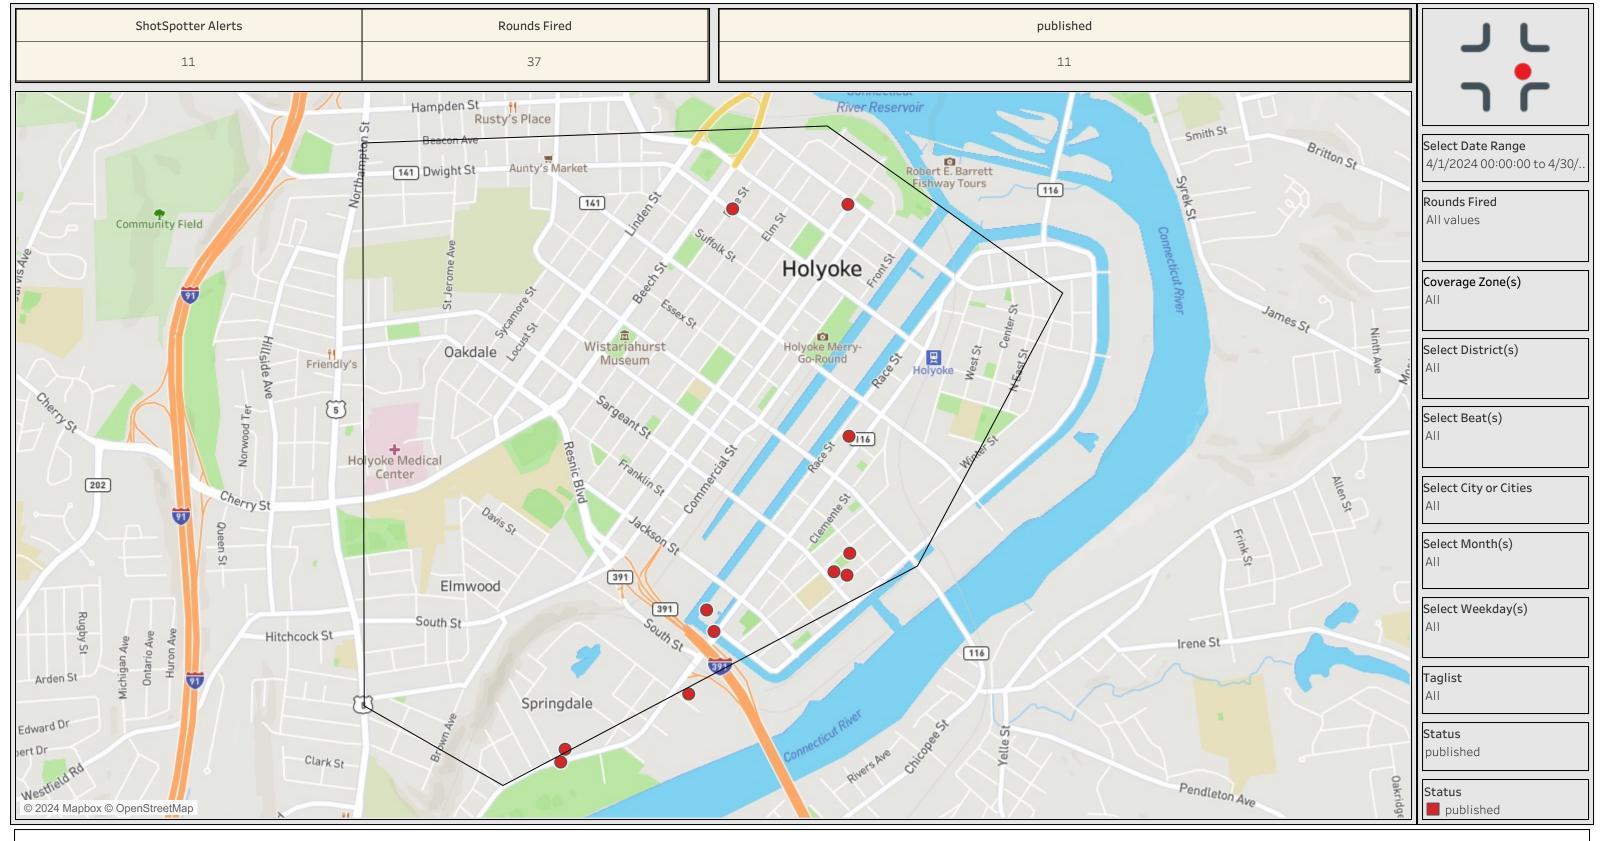

| ShotSpotter Alerts                                                               | Rounds Fired                                                                                                                                                                                                                                                                                                                                                                                                                                                                                                                                                                                                                                                                                                                                                                                                                                                                                                                                                                                                                                                                                                                                                                                                                                                                                                                                                                                                                                                                                                                                                                                                                                                                                                                                                                                                                                                                                                                                                                                                                                                                                                                   | published                                                                                                                                                                                                                                                                                                                                                                                                                                                                                                                                                                                                                                                                                                                                                                                                                                                                                                                                                                                                                                                                                                                                                                                                                                                                                                                                                                                                                                                                                                                                                                                                                                                                                                                                                                                                                                                                                                                                                                                                                                                                                                                      | JL                                                                                                                                                                                                                |
|----------------------------------------------------------------------------------|--------------------------------------------------------------------------------------------------------------------------------------------------------------------------------------------------------------------------------------------------------------------------------------------------------------------------------------------------------------------------------------------------------------------------------------------------------------------------------------------------------------------------------------------------------------------------------------------------------------------------------------------------------------------------------------------------------------------------------------------------------------------------------------------------------------------------------------------------------------------------------------------------------------------------------------------------------------------------------------------------------------------------------------------------------------------------------------------------------------------------------------------------------------------------------------------------------------------------------------------------------------------------------------------------------------------------------------------------------------------------------------------------------------------------------------------------------------------------------------------------------------------------------------------------------------------------------------------------------------------------------------------------------------------------------------------------------------------------------------------------------------------------------------------------------------------------------------------------------------------------------------------------------------------------------------------------------------------------------------------------------------------------------------------------------------------------------------------------------------------------------|--------------------------------------------------------------------------------------------------------------------------------------------------------------------------------------------------------------------------------------------------------------------------------------------------------------------------------------------------------------------------------------------------------------------------------------------------------------------------------------------------------------------------------------------------------------------------------------------------------------------------------------------------------------------------------------------------------------------------------------------------------------------------------------------------------------------------------------------------------------------------------------------------------------------------------------------------------------------------------------------------------------------------------------------------------------------------------------------------------------------------------------------------------------------------------------------------------------------------------------------------------------------------------------------------------------------------------------------------------------------------------------------------------------------------------------------------------------------------------------------------------------------------------------------------------------------------------------------------------------------------------------------------------------------------------------------------------------------------------------------------------------------------------------------------------------------------------------------------------------------------------------------------------------------------------------------------------------------------------------------------------------------------------------------------------------------------------------------------------------------------------|-------------------------------------------------------------------------------------------------------------------------------------------------------------------------------------------------------------------|
| 11                                                                               | 37                                                                                                                                                                                                                                                                                                                                                                                                                                                                                                                                                                                                                                                                                                                                                                                                                                                                                                                                                                                                                                                                                                                                                                                                                                                                                                                                                                                                                                                                                                                                                                                                                                                                                                                                                                                                                                                                                                                                                                                                                                                                                                                             | 11                                                                                                                                                                                                                                                                                                                                                                                                                                                                                                                                                                                                                                                                                                                                                                                                                                                                                                                                                                                                                                                                                                                                                                                                                                                                                                                                                                                                                                                                                                                                                                                                                                                                                                                                                                                                                                                                                                                                                                                                                                                                                                                             |                                                                                                                                                                                                                   |
| Cherry St  Queen St  Rugby St  Arden St  Arden St  Cherry St  Arden St  Arden St | Oakdale god Sargeant St.  Oakdale God Sargeant St.  Sargeant St.  Sargeant St.  Sargeant St.  South St.                                                                                                                                                                                                                                                                                                                                                                                                                                                                                                                                                                                                                                                                                                                                                                                                                                                                                                                                                                                                                                                                                                                                                                                                                                                                                                                                                                                                                                                                                                                               | Robert E. Barrett E. Shway Tours Eshway Tours  Holyoke Jest Holyoke Je | Select Date Range 4/1/2024 00:00:00 to 4/30  Rounds Fired All values  Coverage Zone(s) All  Select District(s) All  Select Beat(s) All  Select Month(s) All  Select Weekday(s) All  Taglist All  Status published |
| dbert Dr  Clark St  © 2024 Mapbox © OpenStreetMap                                | The state of the s | Connecticut Rivers Ave Chicago St. Selle St. Pendleton Ave                                                                                                                                                                                                                                                                                                                                                                                                                                                                                                                                                                                                                                                                                                                                                                                                                                                                                                                                                                                                                                                                                                                                                                                                                                                                                                                                                                                                                                                                                                                                                                                                                                                                                                                                                                                                                                                                                                                                                                                                                                                                     |                                                                                                                                                                                                                   |

| ShotSpotter Alerts | Rounds Fired |
|--------------------|--------------|
| 11                 | 37           |

published

11

| 7 | L |
|---|---|
| 7 | ÷ |
| • | • |

Select Date Range 4/1/2024 00:00:00 to 4/3...

Rounds Fired
All values

Select Month(s)

Select Weekday(s)

Taglist All

Coverage Zone(s)

Select District(s)
Null

Select Beat(s)

Select City or Cities

Status published

Status published

| Allyn St.  Hampden St.  Rusty's Place | Connecticut<br>River Reservoir                                                                                                                                                                                                                                                                                                                                                                                                                                                                                                                                                                                                                                                                                                                                                                                                                                                                                                                                                                                                                                                                                                                                                                                                                                                                                                                                                                                                                                                                                                                                                                                                                                                                                                                                                                                                                                                                                                                                                                                                                                                                                                 |
|---------------------------------------|--------------------------------------------------------------------------------------------------------------------------------------------------------------------------------------------------------------------------------------------------------------------------------------------------------------------------------------------------------------------------------------------------------------------------------------------------------------------------------------------------------------------------------------------------------------------------------------------------------------------------------------------------------------------------------------------------------------------------------------------------------------------------------------------------------------------------------------------------------------------------------------------------------------------------------------------------------------------------------------------------------------------------------------------------------------------------------------------------------------------------------------------------------------------------------------------------------------------------------------------------------------------------------------------------------------------------------------------------------------------------------------------------------------------------------------------------------------------------------------------------------------------------------------------------------------------------------------------------------------------------------------------------------------------------------------------------------------------------------------------------------------------------------------------------------------------------------------------------------------------------------------------------------------------------------------------------------------------------------------------------------------------------------------------------------------------------------------------------------------------------------|
| Ick's Nest Sing                       | Holyoke                                                                                                                                                                                                                                                                                                                                                                                                                                                                                                                                                                                                                                                                                                                                                                                                                                                                                                                                                                                                                                                                                                                                                                                                                                                                                                                                                                                                                                                                                                                                                                                                                                                                                                                                                                                                                                                                                                                                                                                                                                                                                                                        |
| oakdale இ                             | International Volleyball Hall of Fame  Service  Service  Hall of Fame                                                                                                                                                                                                                                                                                                                                                                                                                                                                                                                                                                                                                                                                                                                                                                                                                                                                                                                                                                                                                                                                                                                                                                                                                                                                                                                                                                                                                                                                                                                                                                                                                                                                                                                                                                                                                                                                                                                                                                      |
| Holyoke Medical Center                | 116                                                                                                                                                                                                                                                                                                                                                                                                                                                                                                                                                                                                                                                                                                                                                                                                                                                                                                                                                                                                                                                                                                                                                                                                                                                                                                                                                                                                                                                                                                                                                                                                                                                                                                                                                                                                                                                                                                                                                                                                                                                                                                                            |
| Elmwood 391                           |                                                                                                                                                                                                                                                                                                                                                                                                                                                                                                                                                                                                                                                                                                                                                                                                                                                                                                                                                                                                                                                                                                                                                                                                                                                                                                                                                                                                                                                                                                                                                                                                                                                                                                                                                                                                                                                                                                                                                                                                                                                                                                                                |
| South St                              | onnecticut Rived                                                                                                                                                                                                                                                                                                                                                                                                                                                                                                                                                                                                                                                                                                                                                                                                                                                                                                                                                                                                                                                                                                                                                                                                                                                                                                                                                                                                                                                                                                                                                                                                                                                                                                                                                                                                                                                                                                                                                                                                                                                                                                               |
| © 2024 Mapbox © OpenStreetMap         | Outbern Service Control of the Contr |

| Address          | ShotSpotter Alerts | Rounds Fired |
|------------------|--------------------|--------------|
| 174-180 Lyman St | 1                  | 7            |
| 25 Spring St     | 1                  | 1            |
| 35 Sargeant St   | 1                  | 2            |
| 556 S Bridge St  | 1                  | 4            |
| 56 Jackson St    | 1                  | 7            |
| 563 S Summer St  | 1                  | 1            |
| 636 Main St      | 1                  | 3            |
| 689 Main St      | 1                  | 1            |
| 773 Dwight St    | 1                  | 3            |
| 827 Main St      | 1                  | 5            |
| 83 Meadow St     | 1                  | 3            |
| Grand Total      | 11                 | 37           |