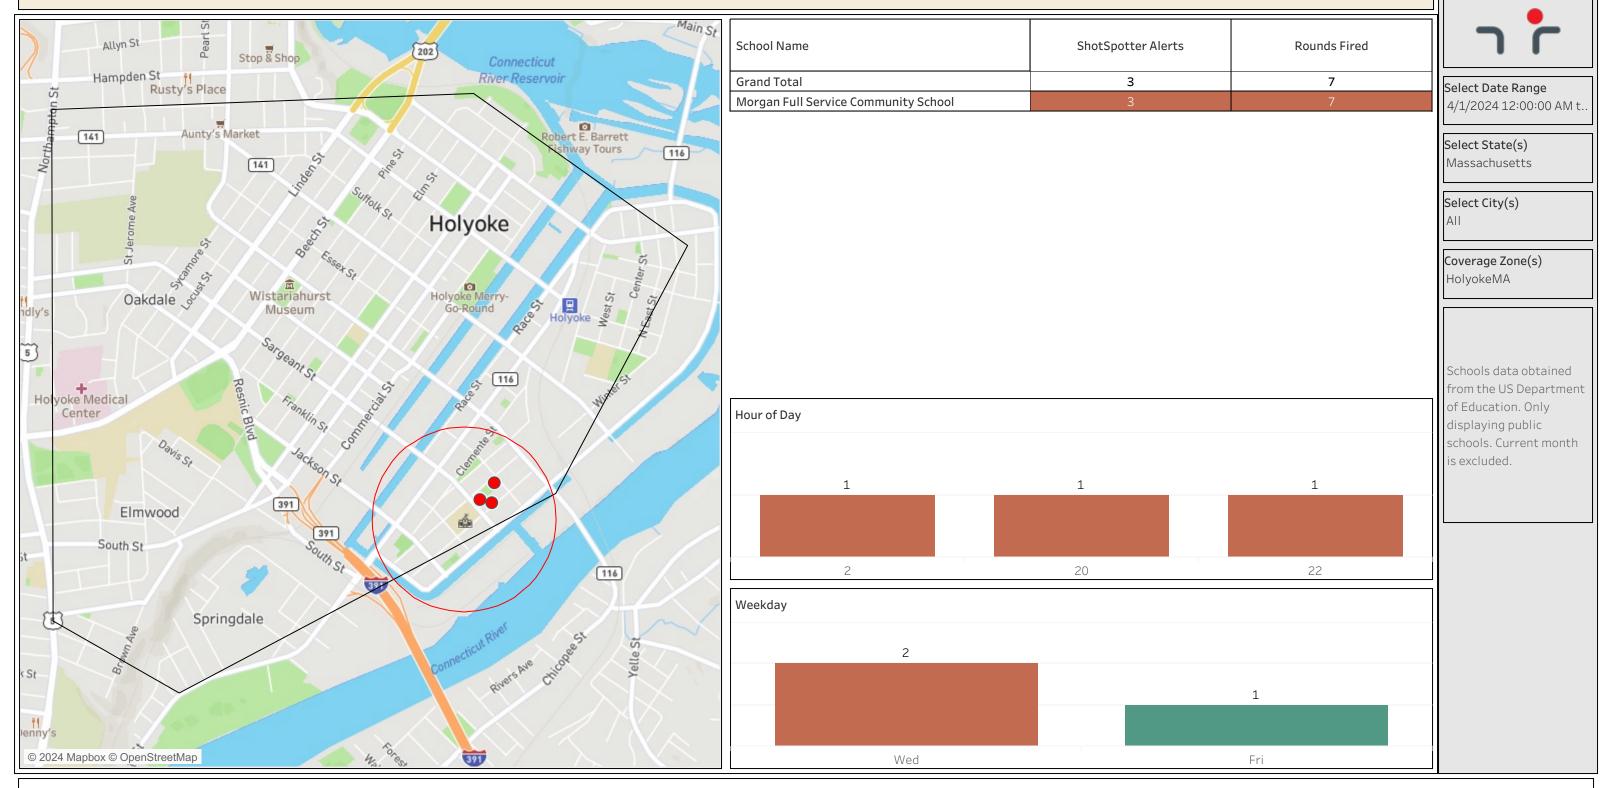

4            |
| 56 Jackson St    | 1                  | 7            |
| 563 S Summer St  | 1                  | 1            |
| 636 Main St      | 1                  | 3            |
| 689 Main St      | 1                  | 1            |
| 773 Dwight St    | 1                  | 3            |
| 827 Main St      | 1                  | 5            |
| 83 Meadow St     | 1                  | 3            |
| Grand Total      | 11                 | 37           |



SoundThinking Proprietary and Confidential. Internal Use Only. This report contains proprietary, confidential, and copyrighted data and may not be distributed outside the licensed customer's department without the express, written permission of SoundThinking.

## Map - ShotSpotter Alerts 1/4 of a Mile Around Public Schools



## Map - ShotSpotter Alerts 1/4 of a Mile Around Private Schools





Making cities safer and restoring law enforcement as a trusted guardian of the community.





Data & Analytics Team dataanalytics@soundthinking.com