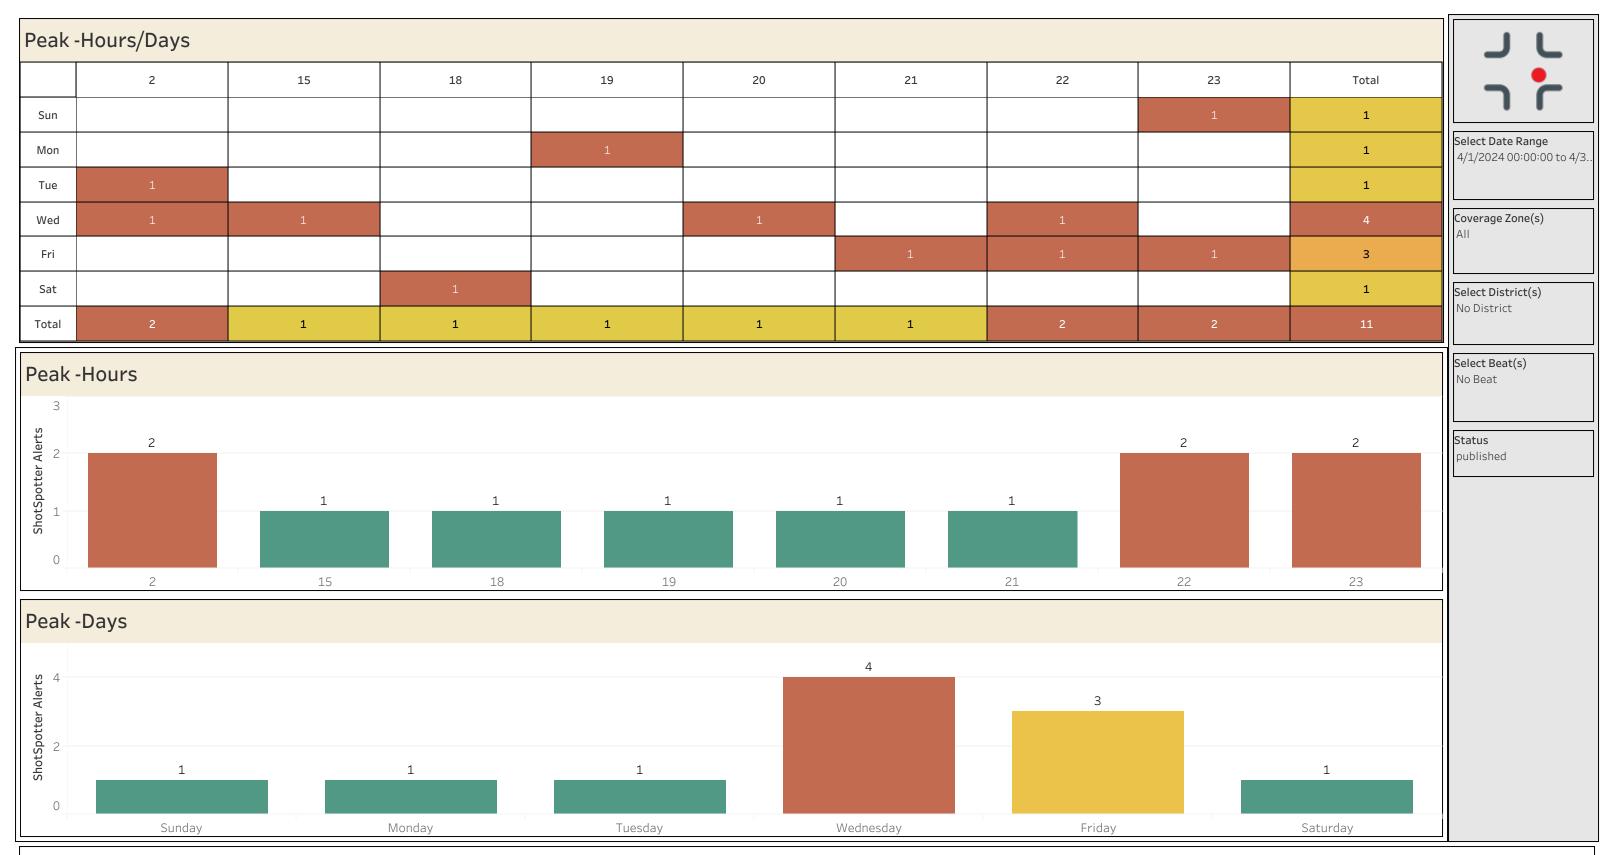

## **Executive Summary**

| 1. Gunfire last month compared to the same period last year:  In the event there is no data for the month last year, it will display only the current data. |                                | April 2023             |       | April 2024                             |                         |
|-------------------------------------------------------------------------------------------------------------------------------------------------------------|--------------------------------|------------------------|-------|----------------------------------------|-------------------------|
|                                                                                                                                                             |                                | 14                     |       | 11<br>-21.43% ▼                        |                         |
| 2. The difference in ShotSpotter Alerts last month compared to the previous month:                                                                          |                                |                        | -2    | 2 🔻                                    |                         |
| 3. Your Top District and/or Beat with the highest amount of Gunfire:                                                                                        | Top District  No  District     | ShotSpotter Aler<br>11 |       | No S<br>Beat                           | hotSpotter Alerts<br>11 |
| 4. Your Top 3 Hours/Days with the highest amount of Gunfire:                                                                                                | Peak Hours  11 PM  10 PM  2 AM | 2<br>2<br>2            | F     | Peak Days  Wednesday  Friday  Saturday | 4<br>3<br>1             |
| 5. Number of ShotSpotter Alerts Tagged as Full Auto (If none expect blank):                                                                                 |                                |                        |       |                                        |                         |
| 6. Top Block and Street with Gunfire:                                                                                                                       | Block and Stree                | t                      | ShotS | potter Alerts                          | Rounds Fired            |
| o. Top block and screek with damine.                                                                                                                        | 600 Main St                    |                        |       | 2                                      | 4                       |