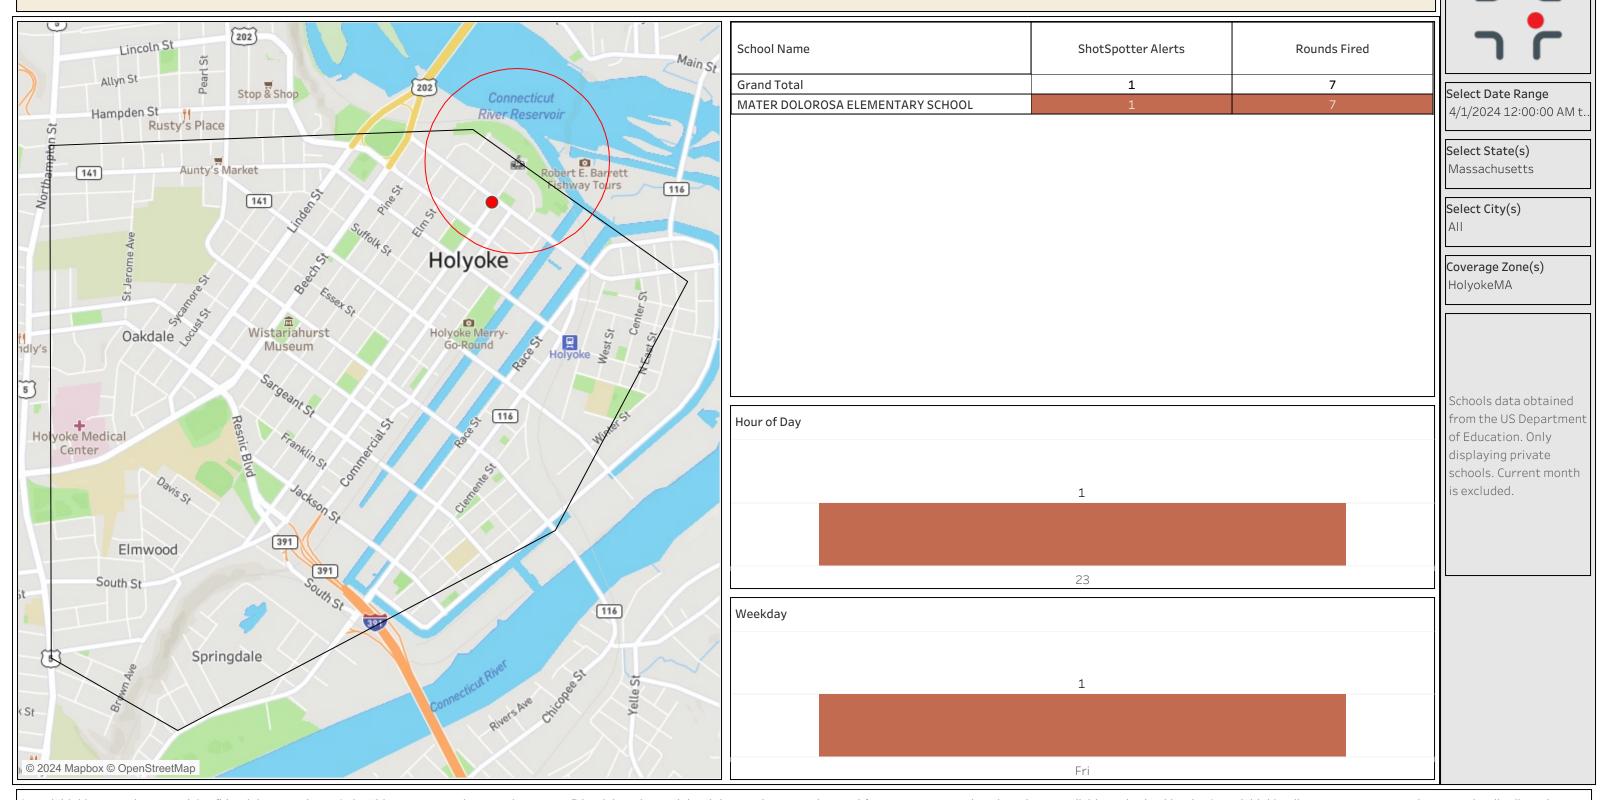

## Map - ShotSpotter Alerts 1/4 of a Mile Around Private Schools

Making cities safer and restoring law enforcement as a trusted guardian of the community.

Data & Analytics Team dataanalytics@soundthinking.com