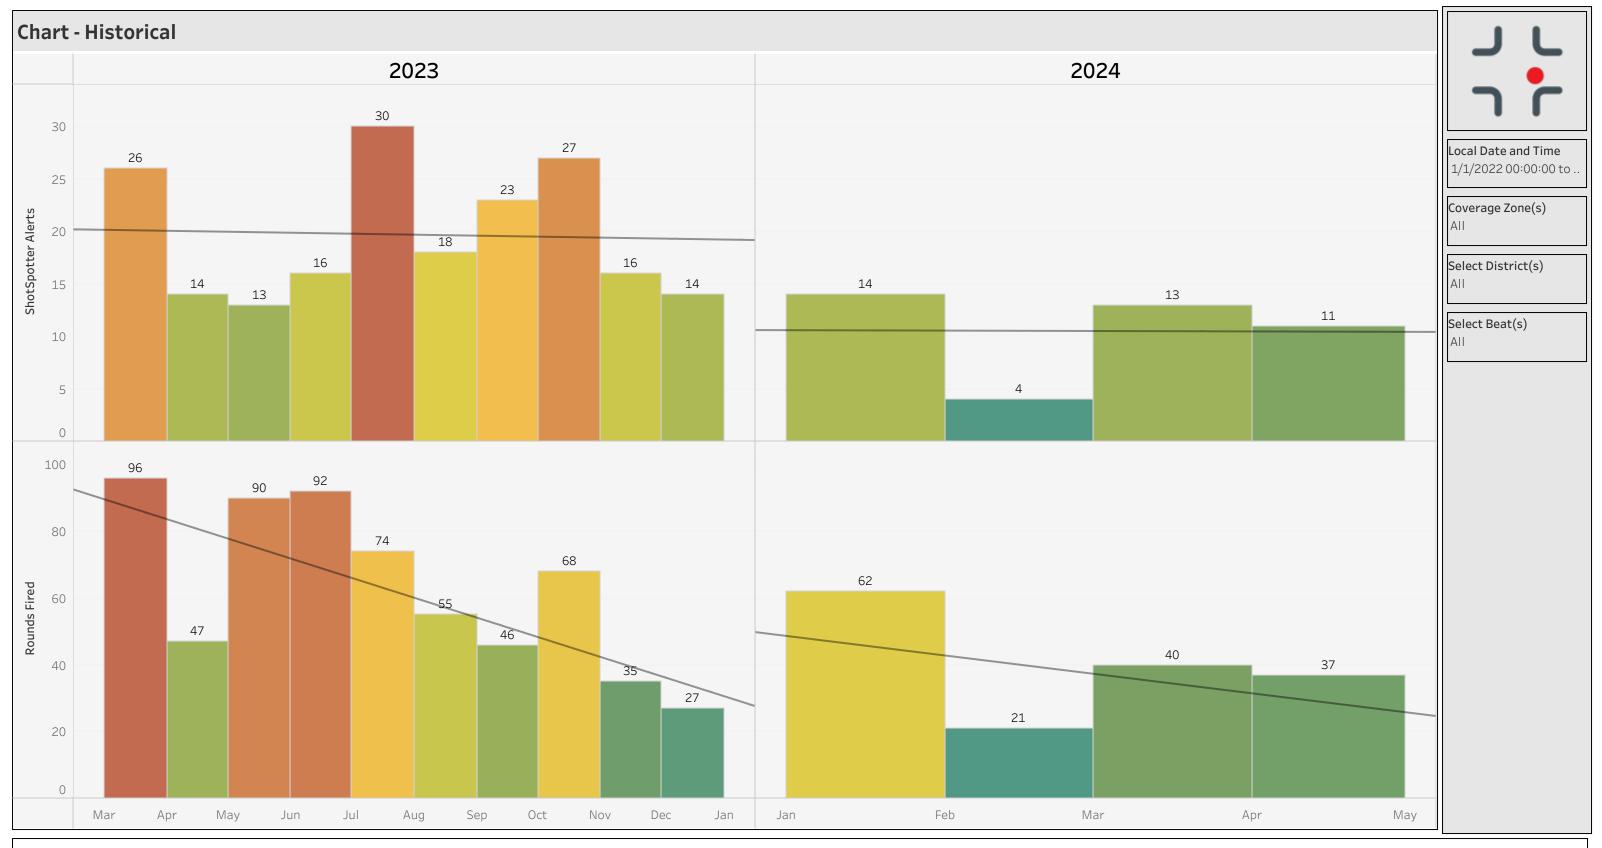

| Coverage Analysis- Last Year-to-Date vs Current Year-to-Date |      |                    | JL                                                                                                                                                      |
|--------------------------------------------------------------|------|--------------------|---------------------------------------------------------------------------------------------------------------------------------------------------------|
| Coverage Zones                                               | 2023 | 2024               | ר ר                                                                                                                                                     |
| HolyokeMA                                                    | 40   |                    | Select Agency Name Holyoke PD  Status published  Months Included  January February March April May June July August September October November December |
| Grand Total                                                  | 40   | 42 <i>5.000%</i> 🛕 | If there is no data from last year, only the current year will be displayed.                                                                            |