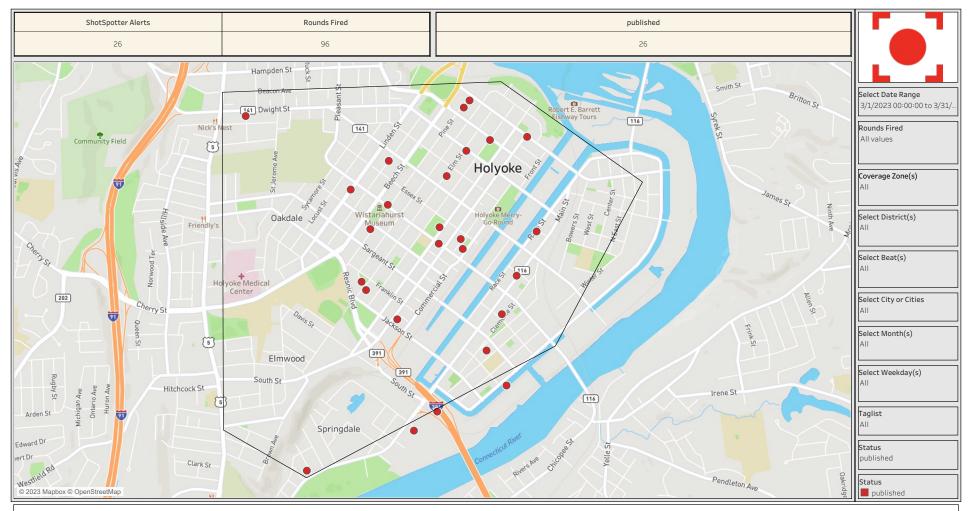

| ShotSpotter Alerts                                                                                                                                                                                                                                                                                                                                                                                                                                                                                                                                                                                                                                                                                                                                                                                                                                                                                                                                                                                                                                                                                                                                                                                                                                                                                                                                                                                                                                                                                                                                                                                                                                                                                                                                                                                                                                                                                                                                                                                                                                                                                                             | Rounds Fired                            |                    |                    |              |                                    |
|--------------------------------------------------------------------------------------------------------------------------------------------------------------------------------------------------------------------------------------------------------------------------------------------------------------------------------------------------------------------------------------------------------------------------------------------------------------------------------------------------------------------------------------------------------------------------------------------------------------------------------------------------------------------------------------------------------------------------------------------------------------------------------------------------------------------------------------------------------------------------------------------------------------------------------------------------------------------------------------------------------------------------------------------------------------------------------------------------------------------------------------------------------------------------------------------------------------------------------------------------------------------------------------------------------------------------------------------------------------------------------------------------------------------------------------------------------------------------------------------------------------------------------------------------------------------------------------------------------------------------------------------------------------------------------------------------------------------------------------------------------------------------------------------------------------------------------------------------------------------------------------------------------------------------------------------------------------------------------------------------------------------------------------------------------------------------------------------------------------------------------|-----------------------------------------|--------------------|--------------------|--------------|------------------------------------|
| 26                                                                                                                                                                                                                                                                                                                                                                                                                                                                                                                                                                                                                                                                                                                                                                                                                                                                                                                                                                                                                                                                                                                                                                                                                                                                                                                                                                                                                                                                                                                                                                                                                                                                                                                                                                                                                                                                                                                                                                                                                                                                                                                             | 96                                      |                    |                    |              |                                    |
| Allycst § B. B.                                                                                                                                                                                                                                                                                                                                                                                                                                                                                                                                                                                                                                                                                                                                                                                                                                                                                                                                                                                                                                                                                                                                                                                                                                                                                                                                                                                                                                                                                                                                                                                                                                                                                                                                                                                                                                                                                                                                                                                                                                                                                                                | 202                                     | Address            | ShotSpotter Alerts | Rounds Fired |                                    |
| Hampden St. E.                                                                                                                                                                                                                                                                                                                                                                                                                                                                                                                                                                                                                                                                                                                                                                                                                                                                                                                                                                                                                                                                                                                                                                                                                                                                                                                                                                                                                                                                                                                                                                                                                                                                                                                                                                                                                                                                                                                                                                                                                                                                                                                 |                                         | 87 Newton St       | 1                  | 1            | Select Date Range                  |
| Peacon Ave                                                                                                                                                                                                                                                                                                                                                                                                                                                                                                                                                                                                                                                                                                                                                                                                                                                                                                                                                                                                                                                                                                                                                                                                                                                                                                                                                                                                                                                                                                                                                                                                                                                                                                                                                                                                                                                                                                                                                                                                                                                                                                                     |                                         | 83 Jackson St      | 1                  | 1            | 3/1/2023 00:00:00 to 3/3           |
|                                                                                                                                                                                                                                                                                                                                                                                                                                                                                                                                                                                                                                                                                                                                                                                                                                                                                                                                                                                                                                                                                                                                                                                                                                                                                                                                                                                                                                                                                                                                                                                                                                                                                                                                                                                                                                                                                                                                                                                                                                                                                                                                |                                         | 72 Pine St         | 1                  | 2            | Rounds Fired                       |
|                                                                                                                                                                                                                                                                                                                                                                                                                                                                                                                                                                                                                                                                                                                                                                                                                                                                                                                                                                                                                                                                                                                                                                                                                                                                                                                                                                                                                                                                                                                                                                                                                                                                                                                                                                                                                                                                                                                                                                                                                                                                                                                                |                                         | 70 Nick Cosmos Way | 1                  | 4            | All values                         |
| 141                                                                                                                                                                                                                                                                                                                                                                                                                                                                                                                                                                                                                                                                                                                                                                                                                                                                                                                                                                                                                                                                                                                                                                                                                                                                                                                                                                                                                                                                                                                                                                                                                                                                                                                                                                                                                                                                                                                                                                                                                                                                                                                            |                                         | 686 Main St        | 1                  | 1            | All values                         |
|                                                                                                                                                                                                                                                                                                                                                                                                                                                                                                                                                                                                                                                                                                                                                                                                                                                                                                                                                                                                                                                                                                                                                                                                                                                                                                                                                                                                                                                                                                                                                                                                                                                                                                                                                                                                                                                                                                                                                                                                                                                                                                                                |                                         | 680 S East St      | 1                  | 20           |                                    |
|                                                                                                                                                                                                                                                                                                                                                                                                                                                                                                                                                                                                                                                                                                                                                                                                                                                                                                                                                                                                                                                                                                                                                                                                                                                                                                                                                                                                                                                                                                                                                                                                                                                                                                                                                                                                                                                                                                                                                                                                                                                                                                                                |                                         | 650 Dwight St      | 1                  | 1            | Select Month(s)                    |
| £ 5                                                                                                                                                                                                                                                                                                                                                                                                                                                                                                                                                                                                                                                                                                                                                                                                                                                                                                                                                                                                                                                                                                                                                                                                                                                                                                                                                                                                                                                                                                                                                                                                                                                                                                                                                                                                                                                                                                                                                                                                                                                                                                                            | Holyoke                                 | 60 Pine St         | 1                  | 3            | AII                                |
| 153 113 NO. 153                                                                                                                                                                                                                                                                                                                                                                                                                                                                                                                                                                                                                                                                                                                                                                                                                                                                                                                                                                                                                                                                                                                                                                                                                                                                                                                                                                                                                                                                                                                                                                                                                                                                                                                                                                                                                                                                                                                                                                                                                |                                         | 567 S Canal St     | 1                  | 1            |                                    |
|                                                                                                                                                                                                                                                                                                                                                                                                                                                                                                                                                                                                                                                                                                                                                                                                                                                                                                                                                                                                                                                                                                                                                                                                                                                                                                                                                                                                                                                                                                                                                                                                                                                                                                                                                                                                                                                                                                                                                                                                                                                                                                                                | (1) (1) (1) (1) (1) (1) (1) (1) (1) (1) | 41 James St        | 1                  | 14           | Select Weekday(s)                  |
|                                                                                                                                                                                                                                                                                                                                                                                                                                                                                                                                                                                                                                                                                                                                                                                                                                                                                                                                                                                                                                                                                                                                                                                                                                                                                                                                                                                                                                                                                                                                                                                                                                                                                                                                                                                                                                                                                                                                                                                                                                                                                                                                | International Volleyball                | 361 Walnut St      | 1                  | 1            | All                                |
| Oakdale & Wistariahurst                                                                                                                                                                                                                                                                                                                                                                                                                                                                                                                                                                                                                                                                                                                                                                                                                                                                                                                                                                                                                                                                                                                                                                                                                                                                                                                                                                                                                                                                                                                                                                                                                                                                                                                                                                                                                                                                                                                                                                                                                                                                                                        | 5 5 5 5                                 | 342 Elm St         | 1                  | 5            |                                    |
| Seum                                                                                                                                                                                                                                                                                                                                                                                                                                                                                                                                                                                                                                                                                                                                                                                                                                                                                                                                                                                                                                                                                                                                                                                                                                                                                                                                                                                                                                                                                                                                                                                                                                                                                                                                                                                                                                                                                                                                                                                                                                                                                                                           |                                         | 335 Maple St       | 1                  | 4            | Taglist                            |
| 5 S S S S S S S S S S S S S S S S S S S                                                                                                                                                                                                                                                                                                                                                                                                                                                                                                                                                                                                                                                                                                                                                                                                                                                                                                                                                                                                                                                                                                                                                                                                                                                                                                                                                                                                                                                                                                                                                                                                                                                                                                                                                                                                                                                                                                                                                                                                                                                                                        |                                         | 284 Pine St        |                    | 5            | All                                |
|                                                                                                                                                                                                                                                                                                                                                                                                                                                                                                                                                                                                                                                                                                                                                                                                                                                                                                                                                                                                                                                                                                                                                                                                                                                                                                                                                                                                                                                                                                                                                                                                                                                                                                                                                                                                                                                                                                                                                                                                                                                                                                                                |                                         | 275 Main St        |                    | 1            |                                    |
|                                                                                                                                                                                                                                                                                                                                                                                                                                                                                                                                                                                                                                                                                                                                                                                                                                                                                                                                                                                                                                                                                                                                                                                                                                                                                                                                                                                                                                                                                                                                                                                                                                                                                                                                                                                                                                                                                                                                                                                                                                                                                                                                | 116                                     | 235 Pine St        | 1                  | 4            | Coverage Zone(s)                   |
| Ho voke Medical                                                                                                                                                                                                                                                                                                                                                                                                                                                                                                                                                                                                                                                                                                                                                                                                                                                                                                                                                                                                                                                                                                                                                                                                                                                                                                                                                                                                                                                                                                                                                                                                                                                                                                                                                                                                                                                                                                                                                                                                                                                                                                                |                                         | 230 Linden St      | 1                  | 2            | All                                |
| - Center C                                                                                                                                                                                                                                                                                                                                                                                                                                                                                                                                                                                                                                                                                                                                                                                                                                                                                                                                                                                                                                                                                                                                                                                                                                                                                                                                                                                                                                                                                                                                                                                                                                                                                                                                                                                                                                                                                                                                                                                                                                                                                                                     |                                         | 195 Oak St         | 1                  | 1            |                                    |
| E STATE OF THE STA |                                         | 171 Hampden St     | 1                  | 1            | Select District(s)                 |
|                                                                                                                                                                                                                                                                                                                                                                                                                                                                                                                                                                                                                                                                                                                                                                                                                                                                                                                                                                                                                                                                                                                                                                                                                                                                                                                                                                                                                                                                                                                                                                                                                                                                                                                                                                                                                                                                                                                                                                                                                                                                                                                                |                                         | 162 Elm St         | 1                  | 1            | Null                               |
|                                                                                                                                                                                                                                                                                                                                                                                                                                                                                                                                                                                                                                                                                                                                                                                                                                                                                                                                                                                                                                                                                                                                                                                                                                                                                                                                                                                                                                                                                                                                                                                                                                                                                                                                                                                                                                                                                                                                                                                                                                                                                                                                |                                         | 1552 Dwight St     | 1                  | 2            | I <u> </u>                         |
| 5                                                                                                                                                                                                                                                                                                                                                                                                                                                                                                                                                                                                                                                                                                                                                                                                                                                                                                                                                                                                                                                                                                                                                                                                                                                                                                                                                                                                                                                                                                                                                                                                                                                                                                                                                                                                                                                                                                                                                                                                                                                                                                                              |                                         | 141 Cabot St       | 1                  | 1            | Select Beat(s)                     |
| Elm wood                                                                                                                                                                                                                                                                                                                                                                                                                                                                                                                                                                                                                                                                                                                                                                                                                                                                                                                                                                                                                                                                                                                                                                                                                                                                                                                                                                                                                                                                                                                                                                                                                                                                                                                                                                                                                                                                                                                                                                                                                                                                                                                       |                                         | 131 Clemente St    | 1                  | 3            | All                                |
| 391                                                                                                                                                                                                                                                                                                                                                                                                                                                                                                                                                                                                                                                                                                                                                                                                                                                                                                                                                                                                                                                                                                                                                                                                                                                                                                                                                                                                                                                                                                                                                                                                                                                                                                                                                                                                                                                                                                                                                                                                                                                                                                                            |                                         | 130 Race St        | 1                  | 3            |                                    |
| eouth St                                                                                                                                                                                                                                                                                                                                                                                                                                                                                                                                                                                                                                                                                                                                                                                                                                                                                                                                                                                                                                                                                                                                                                                                                                                                                                                                                                                                                                                                                                                                                                                                                                                                                                                                                                                                                                                                                                                                                                                                                                                                                                                       |                                         | 104 High St        | 1                  | 2            | Select City or Cities              |
| 5                                                                                                                                                                                                                                                                                                                                                                                                                                                                                                                                                                                                                                                                                                                                                                                                                                                                                                                                                                                                                                                                                                                                                                                                                                                                                                                                                                                                                                                                                                                                                                                                                                                                                                                                                                                                                                                                                                                                                                                                                                                                                                                              | 116                                     | 1 Berkshire St     | 1                  | 12           | All                                |
|                                                                                                                                                                                                                                                                                                                                                                                                                                                                                                                                                                                                                                                                                                                                                                                                                                                                                                                                                                                                                                                                                                                                                                                                                                                                                                                                                                                                                                                                                                                                                                                                                                                                                                                                                                                                                                                                                                                                                                                                                                                                                                                                |                                         | Grand Total        | 26                 | 96           |                                    |
| Spring(daile)  St.  © 2023 Mapbox © OpenStreetMap                                                                                                                                                                                                                                                                                                                                                                                                                                                                                                                                                                                                                                                                                                                                                                                                                                                                                                                                                                                                                                                                                                                                                                                                                                                                                                                                                                                                                                                                                                                                                                                                                                                                                                                                                                                                                                                                                                                                                                                                                                                                              | onted cut Raile                         |                    |                    |              | Status published  Status published |