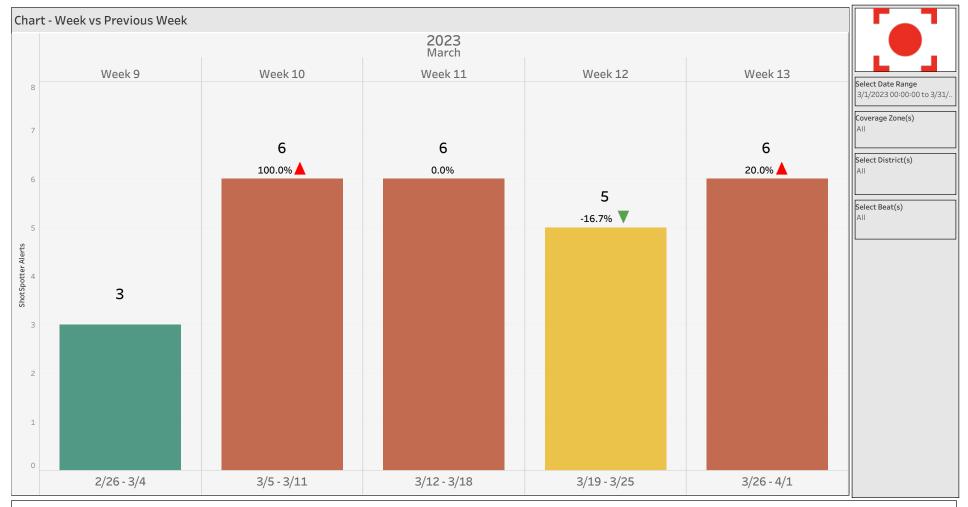

## **Executive Summary**

| 1. Gunfire last month compared to the same period last year:  In the event there is no data for the month last year, it will display only the current data. |                               | March 2023<br>26         |                         |                          |  |  |  |
|-------------------------------------------------------------------------------------------------------------------------------------------------------------|-------------------------------|--------------------------|-------------------------|--------------------------|--|--|--|
|                                                                                                                                                             |                               |                          |                         |                          |  |  |  |
| 3. Your Top District and/or Beat with the highest amount of Gunfire:                                                                                        |                               | ShotSpotter Alerts<br>26 | Top Beat  No Beat       | ShotSpotter Alerts<br>26 |  |  |  |
| 4. Your Top 3 Hours/Days with the highest amount of Gunfire:                                                                                                | Peak Hours  1 AM  10 PM  5 PM | 6<br>4<br>3              | Peak Days Friday Saturd | ay 5                     |  |  |  |
| 5. Number of ShotSpotter Alerts Tagged as Full Auto (If none expect blank):                                                                                 |                               |                          |                         |                          |  |  |  |
| 6. Top Block and Street with Gunfire:                                                                                                                       |                               | Block and Street Sh      |                         | s Rounds Fired           |  |  |  |
|                                                                                                                                                             |                               | 100 Pine St              |                         | 5                        |  |  |  |