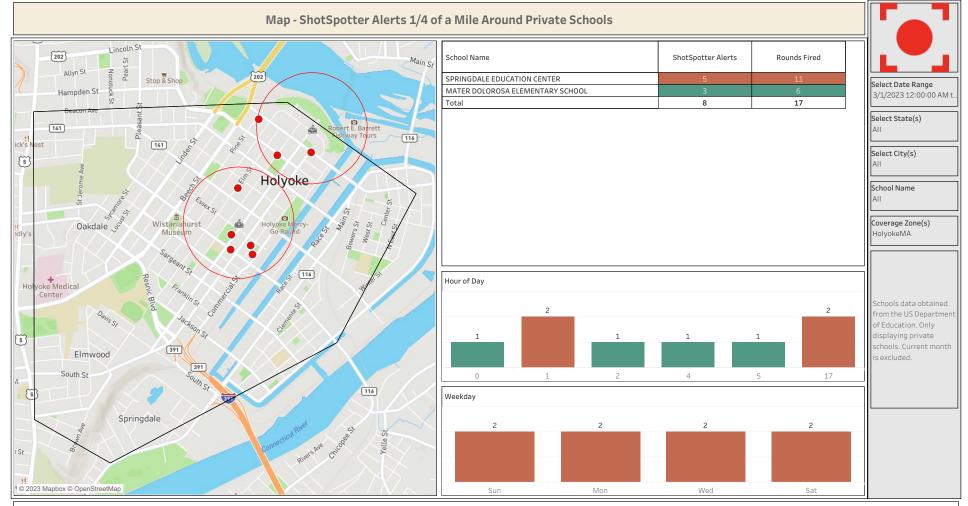

## Monthly Gunfire Report

Holyoke PD

Date Range

3/1/2023 00:00:00 to 3/31/2023 23:59:59

This entire report excludes data for the following dates: January 1, July 4, and December 31.

ShotSpotter sends alerts to customers within 60 seconds of the incident occurring (90% or more of the time). If there is a break in shooting volley, the additional incidents will be sent for the same location or nearby. Therefore, the number of alerts may be affected by these additional incidents. ShotSpotter Proprietary and Confidential. Internal Use Only. This report contains proprietary, confidential, and copyrighted data and may not be used for any purposes other than those explicitly authorized by the ShotSpotter license agreement and may not be distributed outside the licensed customer's department without the express, written permission of ShotSpotter, Inc.