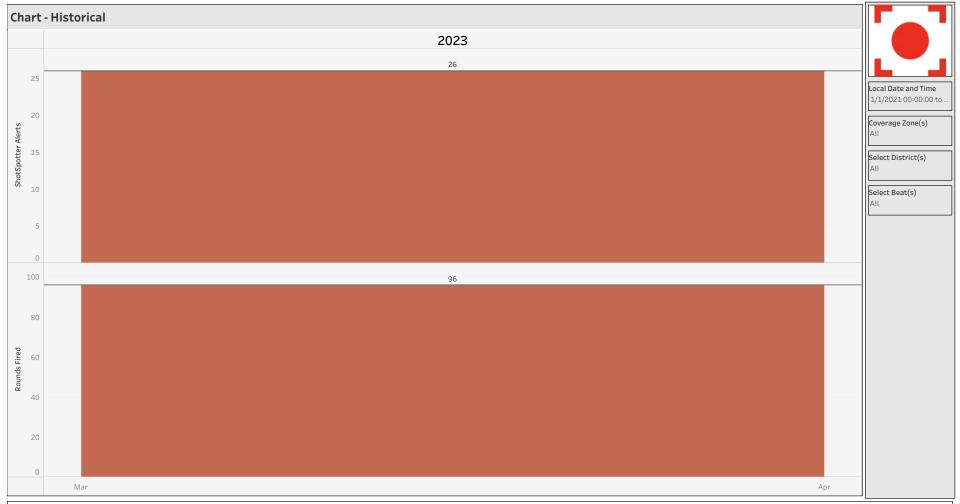

| Coverage Analysis- Last Year-to-Date vs Current Year-to-Date |      |                                                                                                        |  |  |
|--------------------------------------------------------------|------|--------------------------------------------------------------------------------------------------------|--|--|
| Coverage Zones                                               | 2023 |                                                                                                        |  |  |
|                                                              |      | Select Agency Name<br>Holyoke PD                                                                       |  |  |
|                                                              |      | Status<br>published                                                                                    |  |  |
| HolyokeMA                                                    | 26   | Months Included  January February March April May June July August September October November December |  |  |
| Grand Total                                                  | 26   | If there is no data<br>from last year,<br>only the current<br>year will be<br>displayed.               |  |  |