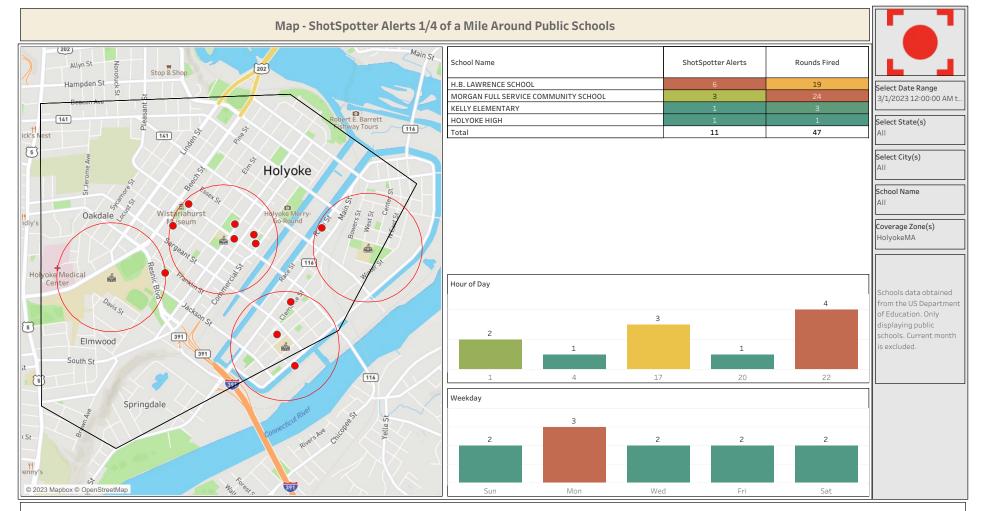

## Monthly Gunfire Report

Holyoke PD

Date Range

3/1/2023 00:00:00 to 3/31/2023 23:59:59

This entire report excludes data for the following dates: January 1, July 4, and December 31.

ShotSpotter sends alerts to customers within 60 seconds of the incident occurring (90% or more of the time). If there is a break in shooting volley, the additional incidents will be sent for the same location or nearby. Therefore, the number of alerts may be affected by these additional incidents. ShotSpotter Proprietary and Confidential. Internal Use Only. This report contains proprietary, confidential, and copyrighted data and may not be used for any purposes other than those explicitly authorized by the ShotSpotter license agreement and may not be distributed outside the licensed customer's department without the express, written permission of ShotSpotter, Inc.