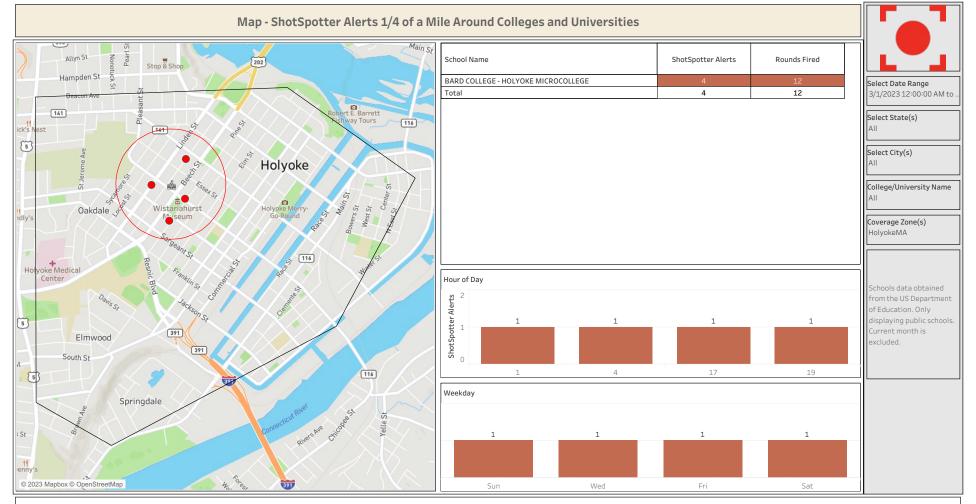

## Monthly Gunfire Report

Holyoke PD

Date Range

3/1/2023 00:00:00 to 3/31/2023 23:59:59

This entire report excludes data for the following dates: January 1, July 4, and December 31.

ShotSpotter sends alerts to customers within 60 seconds of the incident occurring (90% or more of the time). If there is a break in shooting volley, the additional incidents will be sent for the same location or nearby. Therefore, the number of alerts may be affected by these additional incidents. ShotSpotter Proprietary and Confidential. Internal Use Only. This report contains proprietary, confidential, and copyrighted data and may not be used for any purposes other than those explicitly authorized by the ShotSpotter license agreement and may not be distributed outside the licensed customer's department without the express, written permission of ShotSpotter, Inc.