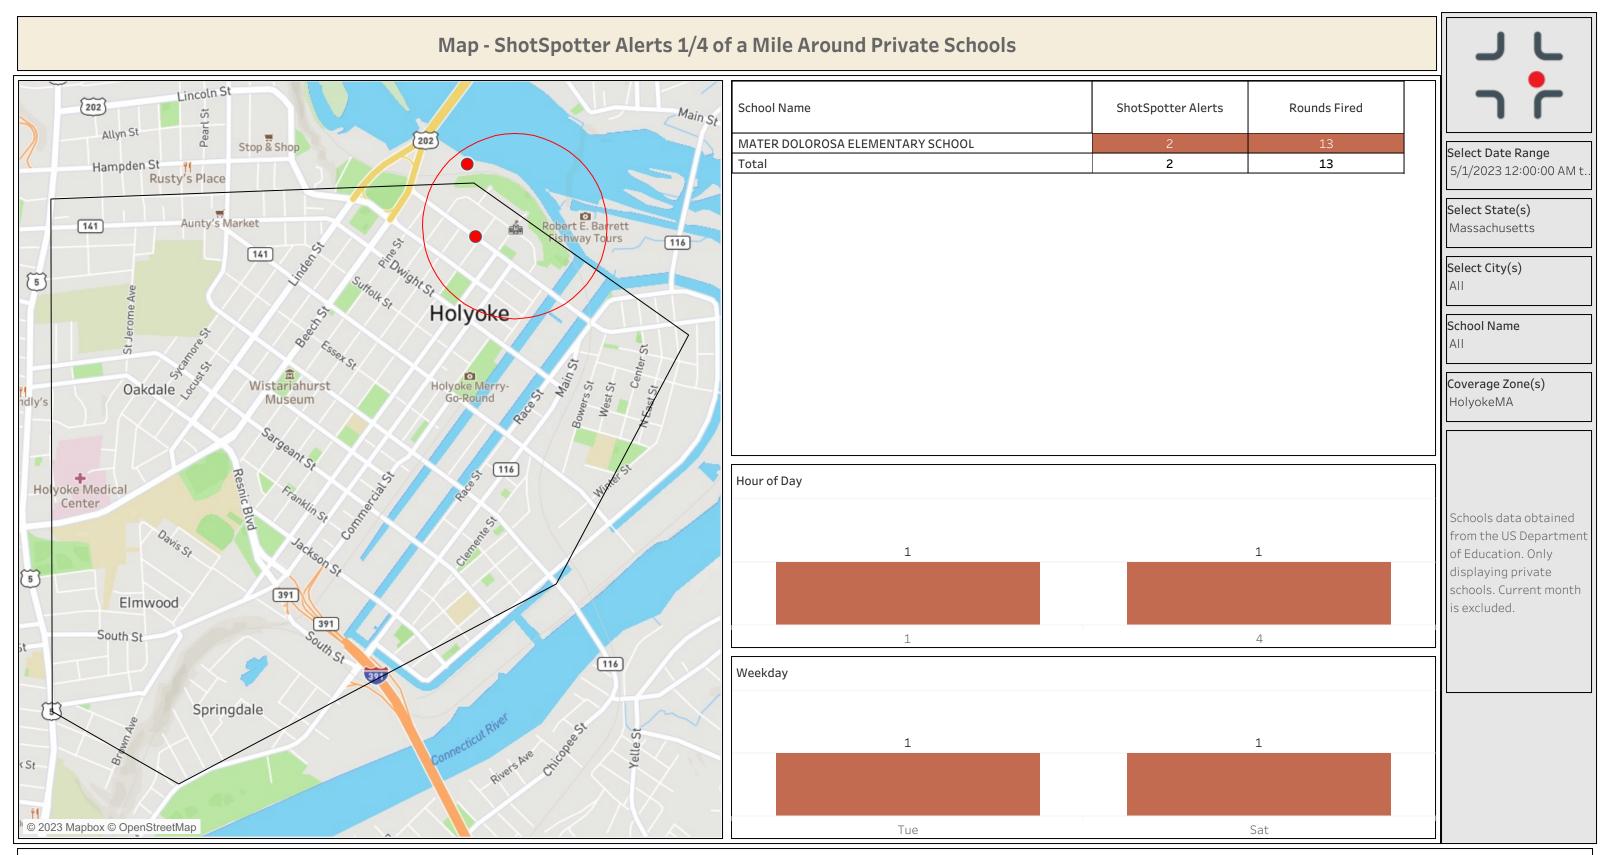

|
|                          |                                                                                                                                                                                                                                                                                          |
|                          |                                                                                                                                                                                                                                                                                          |









## ShotSpotter Alerts by Address Block and Street



| JL                                       |
|------------------------------------------|
| רר                                       |
| Select Date Range<br>5/1/2023 00:00:00 t |
| <b>City</b><br>All                       |
| Coverage Zones<br>All                    |
| Top 20 Only.                             |
|                                          |
|                                          |
|                                          |
|                                          |
|                                          |
|                                          |
|                                          |
|                                          |
|                                          |
|