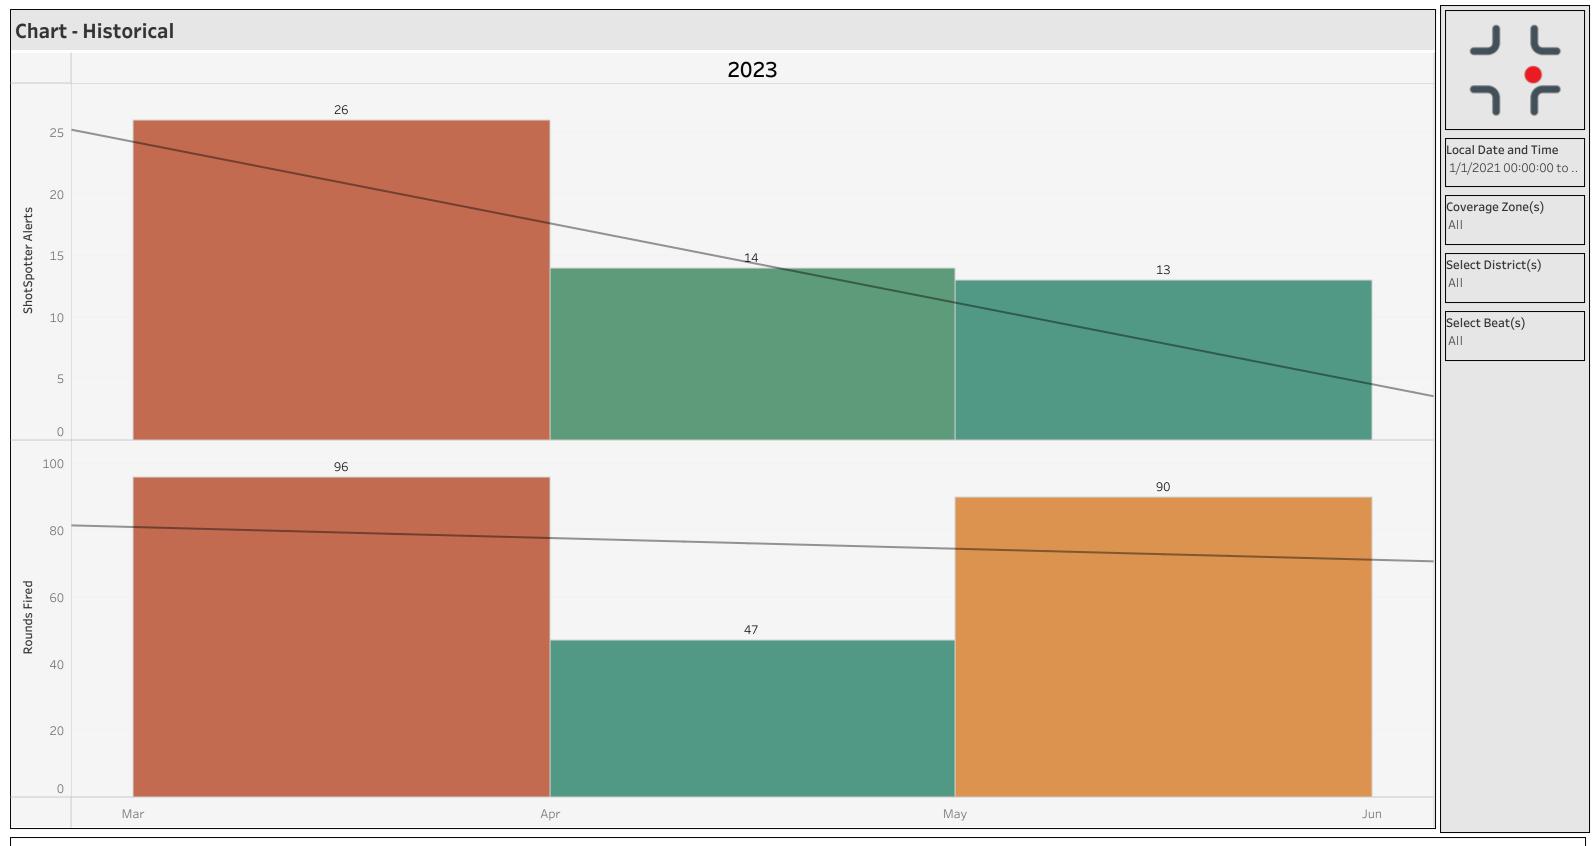

## **Executive Summary**

| <b>1. Gunfire last month compared to the same period last year:</b><br>In the event there is no data for the month last year, it will display only the current data. |                                           | May 2023              |     |                                      |             |                          |  |
|----------------------------------------------------------------------------------------------------------------------------------------------------------------------|-------------------------------------------|-----------------------|-----|--------------------------------------|-------------|--------------------------|--|
|                                                                                                                                                                      |                                           | 13                    |     |                                      |             |                          |  |
| 2. The difference in ShotSpotter Alerts last month compared to the previous month:                                                                                   |                                           |                       |     | -1 🔻                                 |             |                          |  |
|                                                                                                                                                                      | Top District                              |                       |     | Top Beat                             |             |                          |  |
| 3. Your Top District and/or Beat with the highest amount of Gunfire:                                                                                                 |                                           | ShotSpotter Ale<br>13 | rts | No<br>Beat                           | Shot        | tSpotter Alerts<br>13    |  |
| 4. Your Top 3 Hours/Days with the highest amount of Gunfire:                                                                                                         | Peak Hours    1 AM   10 PM   9 PM         | 2<br>1<br>1           |     | Peak Days<br>Tueso<br>Satur<br>Wedne | day<br>′day | <mark>4</mark><br>3<br>3 |  |
| 5. Number of ShotSpotter Alerts Tagged as Full Auto (If none expect<br>blank):                                                                                       | ShotSpotter Alerts: 2<br>Rounds Fired: 52 |                       |     |                                      |             |                          |  |
| 6. Top Block and Street with Gunfire:                                                                                                                                |                                           | Block and Street      |     | ShotSpotter Alerts                   |             | Rounds Fired             |  |
|                                                                                                                                                                      |                                           | 500 S Canal St        |     | 2                                    |             | 4                        |  |

| Coverag        | e Analysis- Last Year-to-Date vs Current Year-to-Date |
|----------------|-------------------------------------------------------|
| Coverage Zones | 2023                                                  |
| HolyokeMA      | 53                                                    |
| Grand Total    | 53                                                    |