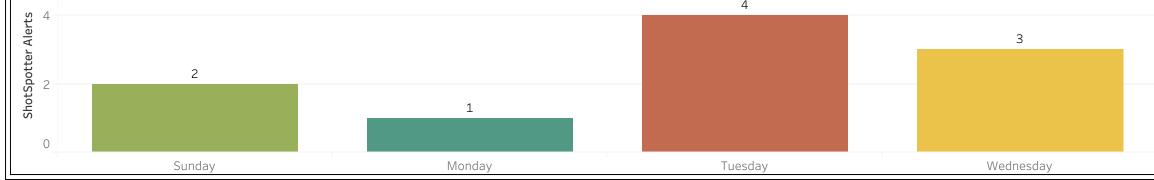

## **Executive Summary**

| <b>1. Gunfire last month compared to the same period last year:</b><br>In the event there is no data for the month last year, it will display only the current data. |                                           | May 2023              |     |                                      |             |                          |  |
|----------------------------------------------------------------------------------------------------------------------------------------------------------------------|-------------------------------------------|-----------------------|-----|--------------------------------------|-------------|--------------------------|--|
|                                                                                                                                                                      |                                           | 13                    |     |                                      |             |                          |  |
| 2. The difference in ShotSpotter Alerts last month compared to the previous month:                                                                                   |                                           |                       |     | -1 🔻                                 |             |                          |  |
|                                                                                                                                                                      | Top District                              |                       |     | Top Beat                             |             |                          |  |
| 3. Your Top District and/or Beat with the highest amount of Gunfire:                                                                                                 |                                           | ShotSpotter Ale<br>13 | rts | No<br>Beat                           | Shot        | tSpotter Alerts<br>13    |  |
| 4. Your Top 3 Hours/Days with the highest amount of Gunfire:                                                                                                         | Peak Hours    1 AM   10 PM   9 PM         | 2<br>1<br>1           |     | Peak Days<br>Tueso<br>Satur<br>Wedne | day<br>′day | <mark>4</mark><br>3<br>3 |  |
| 5. Number of ShotSpotter Alerts Tagged as Full Auto (If none expect<br>blank):                                                                                       | ShotSpotter Alerts: 2<br>Rounds Fired: 52 |                       |     |                                      |             |                          |  |
| 6. Top Block and Street with Gunfire:                                                                                                                                |                                           | Block and Street      |     | ShotSpotter Alerts                   |             | Rounds Fired             |  |
|                                                                                                                                                                      |                                           | 500 S Canal St        |     | 2                                    |             | 4                        |  |

|             | 0     | 1 | 2 | 4 | 5 | 6 | 16 | 17 | 18 | 20 |   |
|-------------|-------|---|---|---|---|---|----|----|----|----|---|
| Sun         |       |   | 1 |   |   |   | 1  |    |    |    |   |
| Mon         |       |   |   |   | 1 |   |    |    |    |    |   |
| Tue         |       |   |   | 1 |   |   |    | 1  | 1  |    |   |
| Wed         |       | 1 |   |   |   |   |    |    |    | 1  |   |
| Sat         | 1     | 1 |   |   |   | 1 |    |    |    |    |   |
| Total       | 1     | 2 | 1 | 1 | 1 | 1 | 1  | 1  | 1  | 1  |   |
| Peak ·      | Hours |   |   |   |   |   |    |    |    |    |   |
| 2           |       |   |   |   |   |   |    |    |    |    |   |
| cter Alerts |       | 2 |   |   |   |   |    |    |    |    |   |
| irts        | 1     | 2 | 1 | 1 | 1 | 1 |    | 1  | 1  | 1  | 1 |