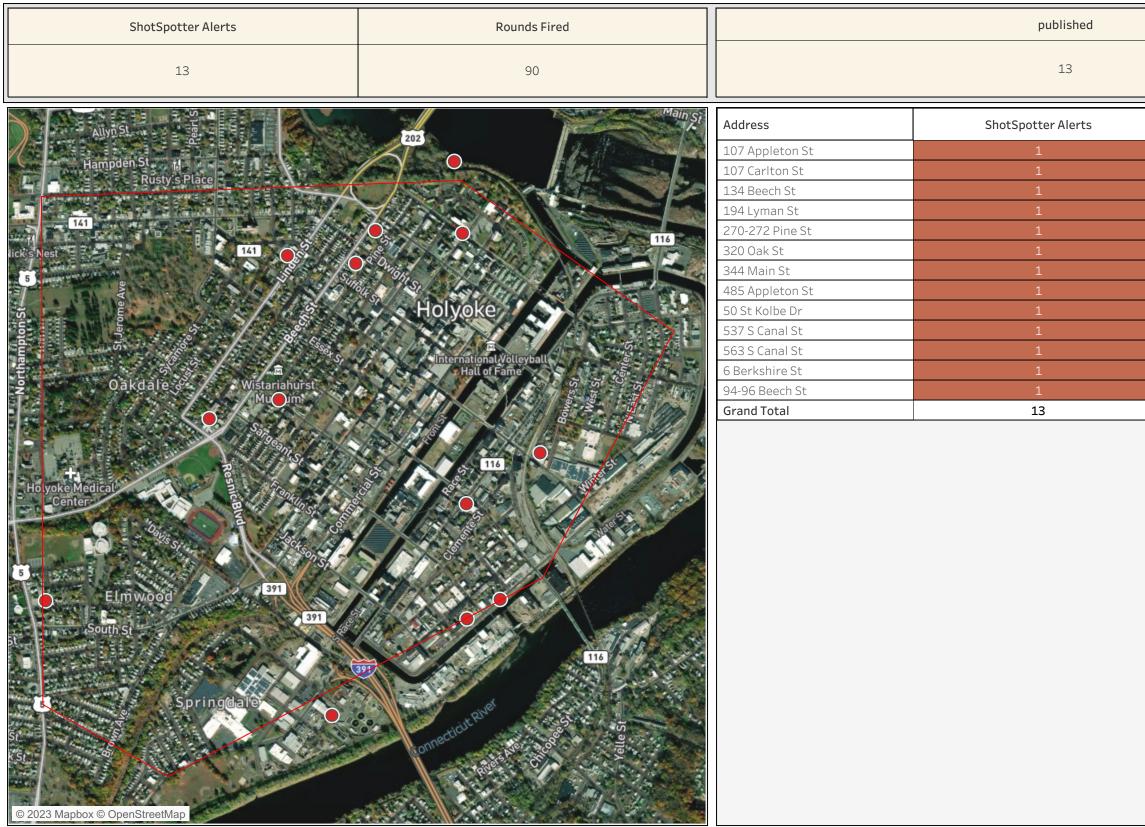

## Monthly Gunfire Report

Holyoke PD

Date Range

5/1/2023 00:00:00 to 5/31/2023 23:59:59

This entire report excludes data for the following dates: January 1, July 4, and December 31.

SoundThinking sends alerts thru the ShotSpotter program. This is published to customers within 60 seconds of the incident occurring (90% or more of the time). If there is a break in shooting volley, the additional incidents will be sent for the same location or nearby. Therefore, the number of alerts may be affected by these additional incidents. SoundThinking Proprietary and Confidential. Internal Use Only. This report contains proprietary, confidential, and copyrighted data and may not be used for any purposes other than those explicitly authorized by the SoundThinking license agreement and may not be distributed outside the licensed customer's department without the express, written permission of SoundThinking.

## **Executive Summary**

| <b>1. Gunfire last month compared to the same period last year:</b><br>In the event there is no data for the month last year, it will display only the current data. |                                           | May 2023              |     |                                      |             |                          |  |
|----------------------------------------------------------------------------------------------------------------------------------------------------------------------|-------------------------------------------|-----------------------|-----|--------------------------------------|-------------|--------------------------|--|
|                                                                                                                                                                      |                                           | 13                    |     |                                      |             |                          |  |
| 2. The difference in ShotSpotter Alerts last month compared to the previous month:                                                                                   |                                           |                       |     | -1 🔻                                 |             |                          |  |
|                                                                                                                                                                      | Top District                              |                       |     | Top Beat                             |             |                          |  |
| 3. Your Top District and/or Beat with the highest amount of Gunfire:                                                                                                 |                                           | ShotSpotter Ale<br>13 | rts | No<br>Beat                           | Shot        | tSpotter Alerts<br>13    |  |
| 4. Your Top 3 Hours/Days with the highest amount of Gunfire:                                                                                                         | Peak Hours    1 AM   10 PM   9 PM         | 2<br>1<br>1           |     | Peak Days<br>Tueso<br>Satur<br>Wedne | day<br>′day | <mark>4</mark><br>3<br>3 |  |
| 5. Number of ShotSpotter Alerts Tagged as Full Auto (If none expect<br>blank):                                                                                       | ShotSpotter Alerts: 2<br>Rounds Fired: 52 |                       |     |                                      |             |                          |  |
| 6. Top Block and Street with Gunfire:                                                                                                                                |                                           | Block and Street      |     | ShotSpotter Alerts                   |             | Rounds Fired             |  |
|                                                                                                                                                                      |                                           | 500 S Canal St        |     | 2                                    |             | 4                        |  |