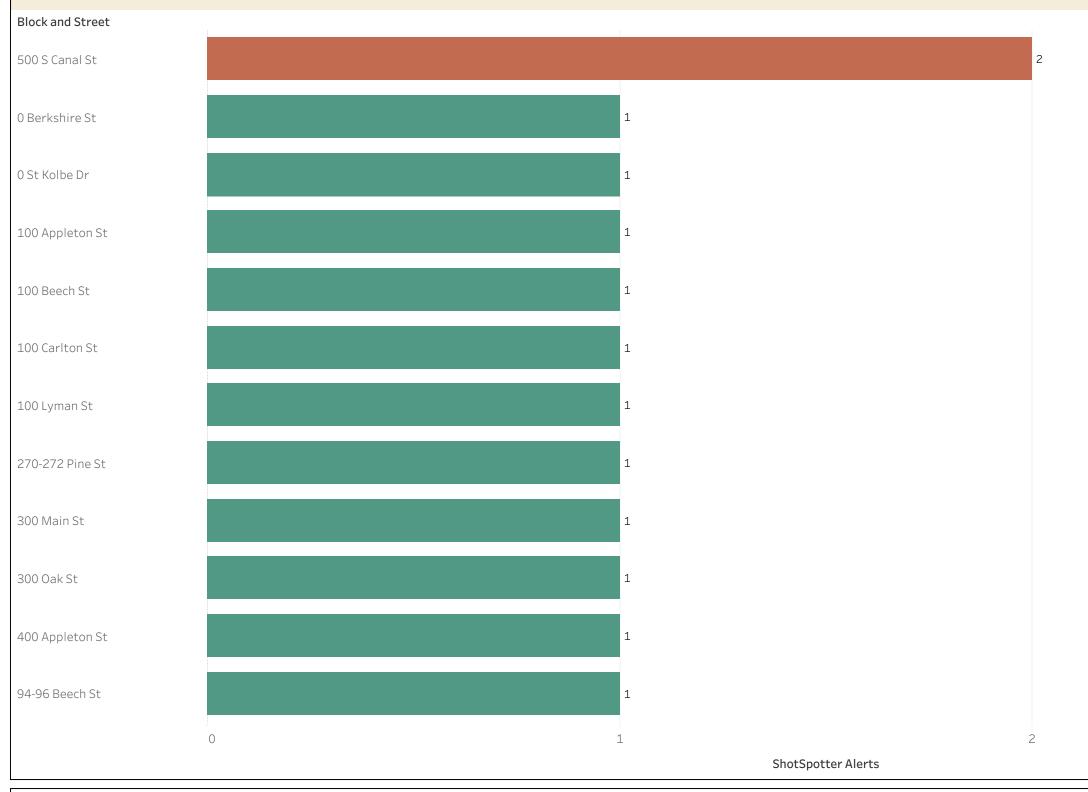

## **Executive Summary**

| <b>1. Gunfire last month compared to the same period last year:</b><br>In the event there is no data for the month last year, it will display only the current data. |                                           | May 2023              |     |                                      |             |                          |  |
|----------------------------------------------------------------------------------------------------------------------------------------------------------------------|-------------------------------------------|-----------------------|-----|--------------------------------------|-------------|--------------------------|--|
|                                                                                                                                                                      |                                           | 13                    |     |                                      |             |                          |  |
| 2. The difference in ShotSpotter Alerts last month compared to the previous month:                                                                                   |                                           |                       |     | -1 🔻                                 |             |                          |  |
|                                                                                                                                                                      | Top District                              |                       |     | Top Beat                             |             |                          |  |
| 3. Your Top District and/or Beat with the highest amount of Gunfire:                                                                                                 |                                           | ShotSpotter Ale<br>13 | rts | No<br>Beat                           | Shot        | tSpotter Alerts<br>13    |  |
| 4. Your Top 3 Hours/Days with the highest amount of Gunfire:                                                                                                         | Peak Hours    1 AM   10 PM   9 PM         | 2<br>1<br>1           |     | Peak Days<br>Tueso<br>Satur<br>Wedne | day<br>′day | <mark>4</mark><br>3<br>3 |  |
| 5. Number of ShotSpotter Alerts Tagged as Full Auto (If none expect<br>blank):                                                                                       | ShotSpotter Alerts: 2<br>Rounds Fired: 52 |                       |     |                                      |             |                          |  |
| 6. Top Block and Street with Gunfire:                                                                                                                                |                                           | Block and Street      |     | ShotSpotter Alerts                   |             | Rounds Fired             |  |
|                                                                                                                                                                      |                                           | 500 S Canal St        |     | 2                                    |             | 4                        |  |