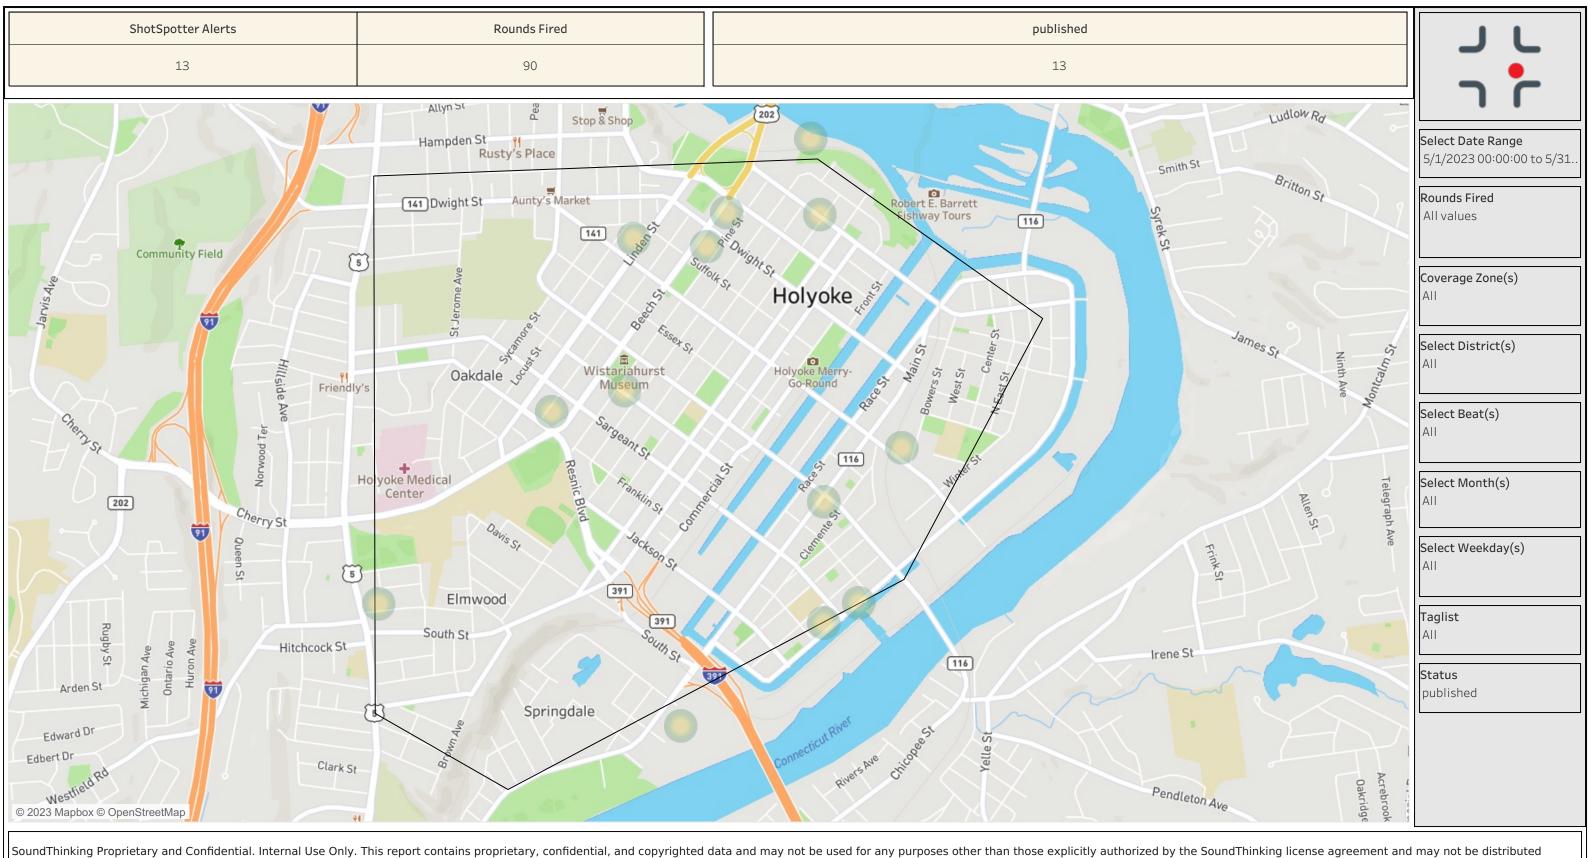

## **Executive Summary**

| <b>1. Gunfire last month compared to the same period last year:</b><br>In the event there is no data for the month last year, it will display only the current data. |                                           | May 2023              |     |                                      |             |                          |  |
|----------------------------------------------------------------------------------------------------------------------------------------------------------------------|-------------------------------------------|-----------------------|-----|--------------------------------------|-------------|--------------------------|--|
|                                                                                                                                                                      |                                           | 13                    |     |                                      |             |                          |  |
| 2. The difference in ShotSpotter Alerts last month compared to the previous month:                                                                                   |                                           |                       |     | -1 🔻                                 |             |                          |  |
|                                                                                                                                                                      | Top District                              |                       |     | Top Beat                             |             |                          |  |
| 3. Your Top District and/or Beat with the highest amount of Gunfire:                                                                                                 |                                           | ShotSpotter Ale<br>13 | rts | No<br>Beat                           | Shot        | tSpotter Alerts<br>13    |  |
| 4. Your Top 3 Hours/Days with the highest amount of Gunfire:                                                                                                         | Peak Hours    1 AM   10 PM   9 PM         | 2<br>1<br>1           |     | Peak Days<br>Tueso<br>Satur<br>Wedne | day<br>′day | <mark>4</mark><br>3<br>3 |  |
| 5. Number of ShotSpotter Alerts Tagged as Full Auto (If none expect<br>blank):                                                                                       | ShotSpotter Alerts: 2<br>Rounds Fired: 52 |                       |     |                                      |             |                          |  |
| 6. Top Block and Street with Gunfire:                                                                                                                                |                                           | Block and Street      |     | ShotSpotter Alerts                   |             | Rounds Fired             |  |
|                                                                                                                                                                      |                                           | 500 S Canal St        |     | 2                                    |             | 4                        |  |

outside the licensed customer's department without the express, written permission of SoundThinking.

| Rounds Fired | ] 🔜 📕                        |
|--------------|------------------------------|
| 1            | Select Date Range            |
| 13           | 5/1/2023 00:00:00 to 5/3     |
| 30           |                              |
| 4            | Rounds Fired                 |
| 2            | All values                   |
| 1            |                              |
| 1            | Select Month(s)              |
| 2            | All                          |
| 9            |                              |
| 3            | Select Weekday(s)            |
| 1            | All                          |
| 1            |                              |
| 22           | Taglist                      |
| 90           | All                          |
|              | Coverage Zone(s)<br>All      |
|              | Select District(s)<br>Null   |
|              | Select Beat(s)<br>All        |
|              | Select City or Cities<br>All |
|              | <b>Status</b><br>published   |
|              | Status<br>published          |
|              |                              |