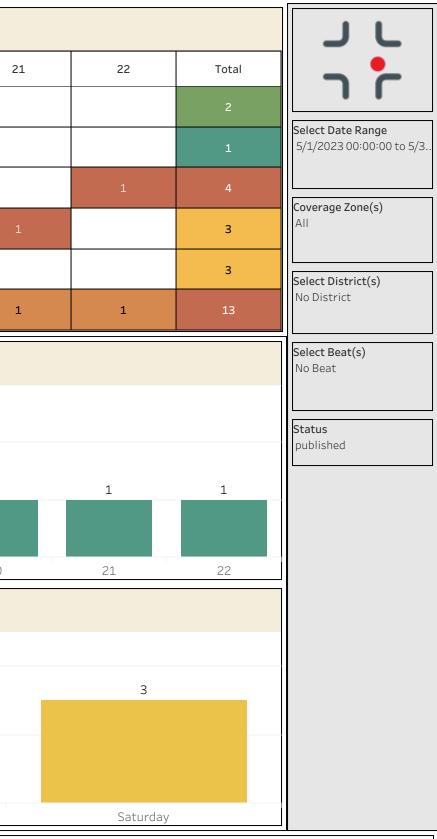

## **Executive Summary**

| <b>1. Gunfire last month compared to the same period last year:</b><br>In the event there is no data for the month last year, it will display only the current data. |                                           | May 2023              |     |                                      |             |                          |  |
|----------------------------------------------------------------------------------------------------------------------------------------------------------------------|-------------------------------------------|-----------------------|-----|--------------------------------------|-------------|--------------------------|--|
|                                                                                                                                                                      |                                           | 13                    |     |                                      |             |                          |  |
| 2. The difference in ShotSpotter Alerts last month compared to the previous month:                                                                                   |                                           |                       |     | -1 🔻                                 |             |                          |  |
|                                                                                                                                                                      | Top District                              |                       |     | Top Beat                             |             |                          |  |
| 3. Your Top District and/or Beat with the highest amount of Gunfire:                                                                                                 |                                           | ShotSpotter Ale<br>13 | rts | No<br>Beat                           | Shot        | tSpotter Alerts<br>13    |  |
| 4. Your Top 3 Hours/Days with the highest amount of Gunfire:                                                                                                         | Peak Hours    1 AM   10 PM   9 PM         | 2<br>1<br>1           |     | Peak Days<br>Tueso<br>Satur<br>Wedne | day<br>′day | <mark>4</mark><br>3<br>3 |  |
| 5. Number of ShotSpotter Alerts Tagged as Full Auto (If none expect<br>blank):                                                                                       | ShotSpotter Alerts: 2<br>Rounds Fired: 52 |                       |     |                                      |             |                          |  |
| 6. Top Block and Street with Gunfire:                                                                                                                                |                                           | Block and Street      |     | ShotSpotter Alerts                   |             | Rounds Fired             |  |
|                                                                                                                                                                      |                                           | 500 S Canal St        |     | 2                                    |             | 4                        |  |

|             | 0     | 1 | 2 | 4 | 5 | 6 | 16 | 17 | 18 | 20 |   |
|-------------|-------|---|---|---|---|---|----|----|----|----|---|
| Sun         |       |   | 1 |   |   |   | 1  |    |    |    |   |
| Mon         |       |   |   |   | 1 |   |    |    |    |    |   |
| Tue         |       |   |   | 1 |   |   |    | 1  | 1  |    |   |
| Wed         |       | 1 |   |   |   |   |    |    |    | 1  |   |
| Sat         | 1     | 1 |   |   |   | 1 |    |    |    |    |   |
| Total       | 1     | 2 | 1 | 1 | 1 | 1 | 1  | 1  | 1  | 1  |   |
| Peak ·      | Hours |   |   |   |   |   |    |    |    |    |   |
| 2           |       |   |   |   |   |   |    |    |    |    |   |
| cter Alerts |       | 2 |   |   |   |   |    |    |    |    |   |
| irts        | 1     | 2 | 1 | 1 | 1 | 1 |    | 1  | 1  | 1  | 1 |