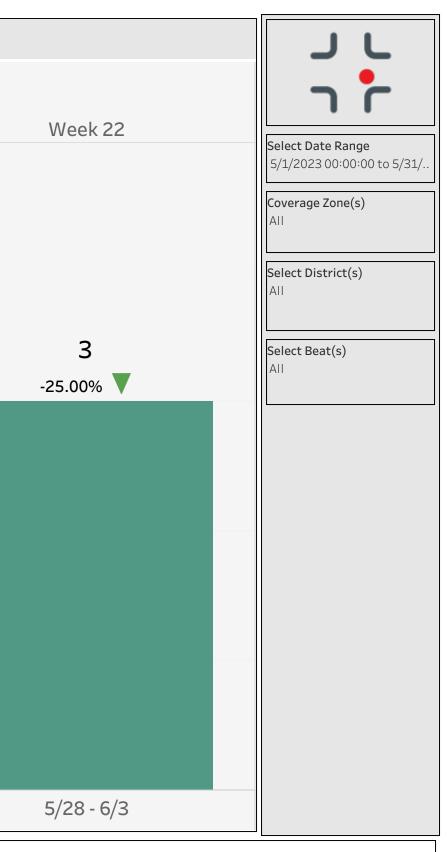

## **Executive Summary**

| <b>1. Gunfire last month compared to the same period last year:</b><br>In the event there is no data for the month last year, it will display only the current data. |                                           | May 2023              |     |                                      |             |                          |  |
|----------------------------------------------------------------------------------------------------------------------------------------------------------------------|-------------------------------------------|-----------------------|-----|--------------------------------------|-------------|--------------------------|--|
|                                                                                                                                                                      |                                           | 13                    |     |                                      |             |                          |  |
| 2. The difference in ShotSpotter Alerts last month compared to the previous month:                                                                                   |                                           |                       |     | -1 🔻                                 |             |                          |  |
|                                                                                                                                                                      | Top District                              |                       |     | Top Beat                             |             |                          |  |
| 3. Your Top District and/or Beat with the highest amount of Gunfire:                                                                                                 |                                           | ShotSpotter Ale<br>13 | rts | No<br>Beat                           | Shot        | tSpotter Alerts<br>13    |  |
| 4. Your Top 3 Hours/Days with the highest amount of Gunfire:                                                                                                         | Peak Hours    1 AM   10 PM   9 PM         | 2<br>1<br>1           |     | Peak Days<br>Tueso<br>Satur<br>Wedne | day<br>′day | <mark>4</mark><br>3<br>3 |  |
| 5. Number of ShotSpotter Alerts Tagged as Full Auto (If none expect<br>blank):                                                                                       | ShotSpotter Alerts: 2<br>Rounds Fired: 52 |                       |     |                                      |             |                          |  |
| 6. Top Block and Street with Gunfire:                                                                                                                                |                                           | Block and Street      |     | ShotSpotter Alerts                   |             | Rounds Fired             |  |
|                                                                                                                                                                      |                                           | 500 S Canal St        |     | 2                                    |             | 4                        |  |