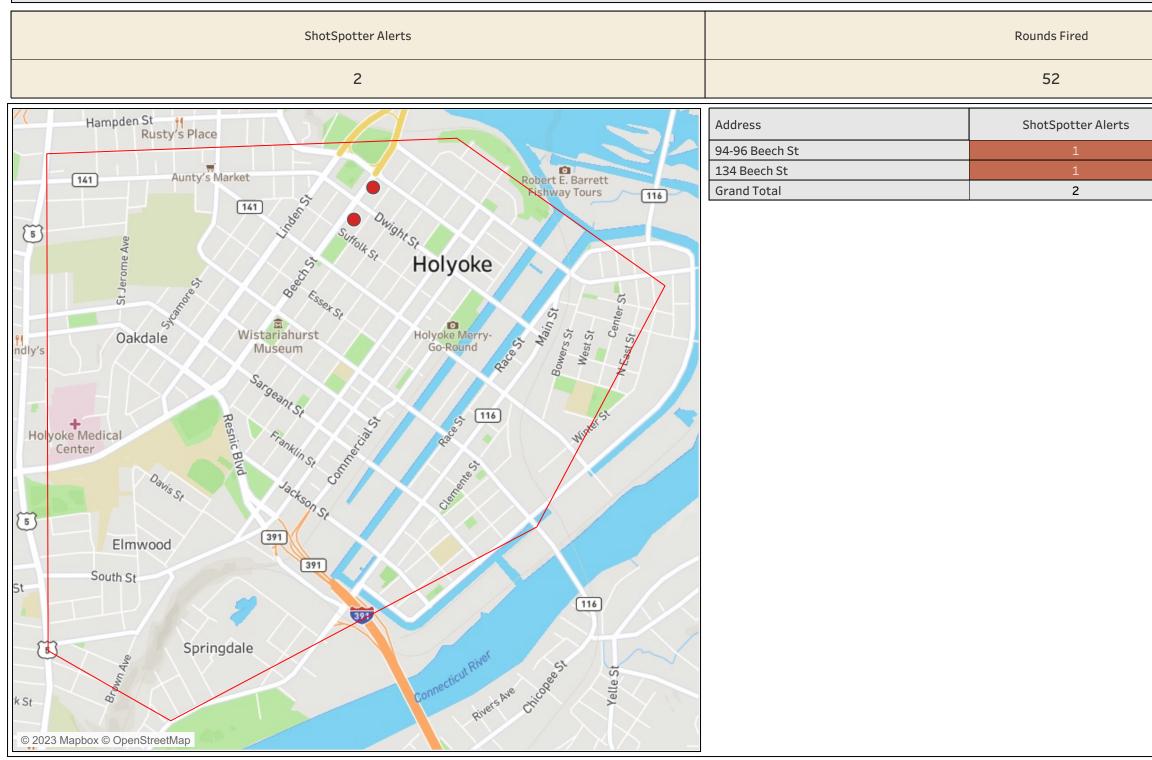

## **Executive Summary**

| <b>1. Gunfire last month compared to the same period last year:</b><br>In the event there is no data for the month last year, it will display only the current data. |                                           | May 2023              |     |                                      |             |                          |  |
|----------------------------------------------------------------------------------------------------------------------------------------------------------------------|-------------------------------------------|-----------------------|-----|--------------------------------------|-------------|--------------------------|--|
|                                                                                                                                                                      |                                           | 13                    |     |                                      |             |                          |  |
| 2. The difference in ShotSpotter Alerts last month compared to the previous month:                                                                                   |                                           |                       |     | -1 🔻                                 |             |                          |  |
|                                                                                                                                                                      | Top District                              |                       |     | Top Beat                             |             |                          |  |
| 3. Your Top District and/or Beat with the highest amount of Gunfire:                                                                                                 |                                           | ShotSpotter Ale<br>13 | rts | No<br>Beat                           | Shot        | tSpotter Alerts<br>13    |  |
| 4. Your Top 3 Hours/Days with the highest amount of Gunfire:                                                                                                         | Peak Hours    1 AM   10 PM   9 PM         | 2<br>1<br>1           |     | Peak Days<br>Tueso<br>Satur<br>Wedne | day<br>′day | <mark>4</mark><br>3<br>3 |  |
| 5. Number of ShotSpotter Alerts Tagged as Full Auto (If none expect<br>blank):                                                                                       | ShotSpotter Alerts: 2<br>Rounds Fired: 52 |                       |     |                                      |             |                          |  |
| 6. Top Block and Street with Gunfire:                                                                                                                                |                                           | Block and Street      |     | ShotSpotter Alerts                   |             | Rounds Fired             |  |
|                                                                                                                                                                      |                                           | 500 S Canal St        |     | 2                                    |             | 4                        |  |

### **FULL AUTO INCIDENTS**

|                          | ר ר<br>ר                                                                                                                                                                                                                                                                                 |
|--------------------------|------------------------------------------------------------------------------------------------------------------------------------------------------------------------------------------------------------------------------------------------------------------------------------------|
|                          | Select Date Range<br>5/1/2023 00:00:00 to 5/31/2                                                                                                                                                                                                                                         |
| Rounds Fired<br>22<br>30 | Select City or Cities<br>Holyoke                                                                                                                                                                                                                                                         |
| 52                       | Coverage Zone(s)<br>All                                                                                                                                                                                                                                                                  |
|                          | Select District(s)<br>All                                                                                                                                                                                                                                                                |
|                          | Select Beat(s)<br>All                                                                                                                                                                                                                                                                    |
|                          | THIS ANALYSIS CONTAINS<br>TAGGED INCIDENTS BY THE<br>INCIDENT REVIEW CENTER (IRC)<br>AS FULL AUTO. WE RECOMMEND<br>YOU FIND THE SAME LOCATIONS<br>IN INSIGHT TO CONFIRM THE<br>SOUND AND ADDITIONAL<br>LOCATION DETAILS. IF A<br>COVERAGE DOES NOT HAVE<br>INCIDENTS, IT WILL NOT BE DIS |
|                          |                                                                                                                                                                                                                                                                                          |
|                          |                                                                                                                                                                                                                                                                                          |
|                          |                                                                                                                                                                                                                                                                                          |
|                          |                                                                                                                                                                                                                                                                                          |