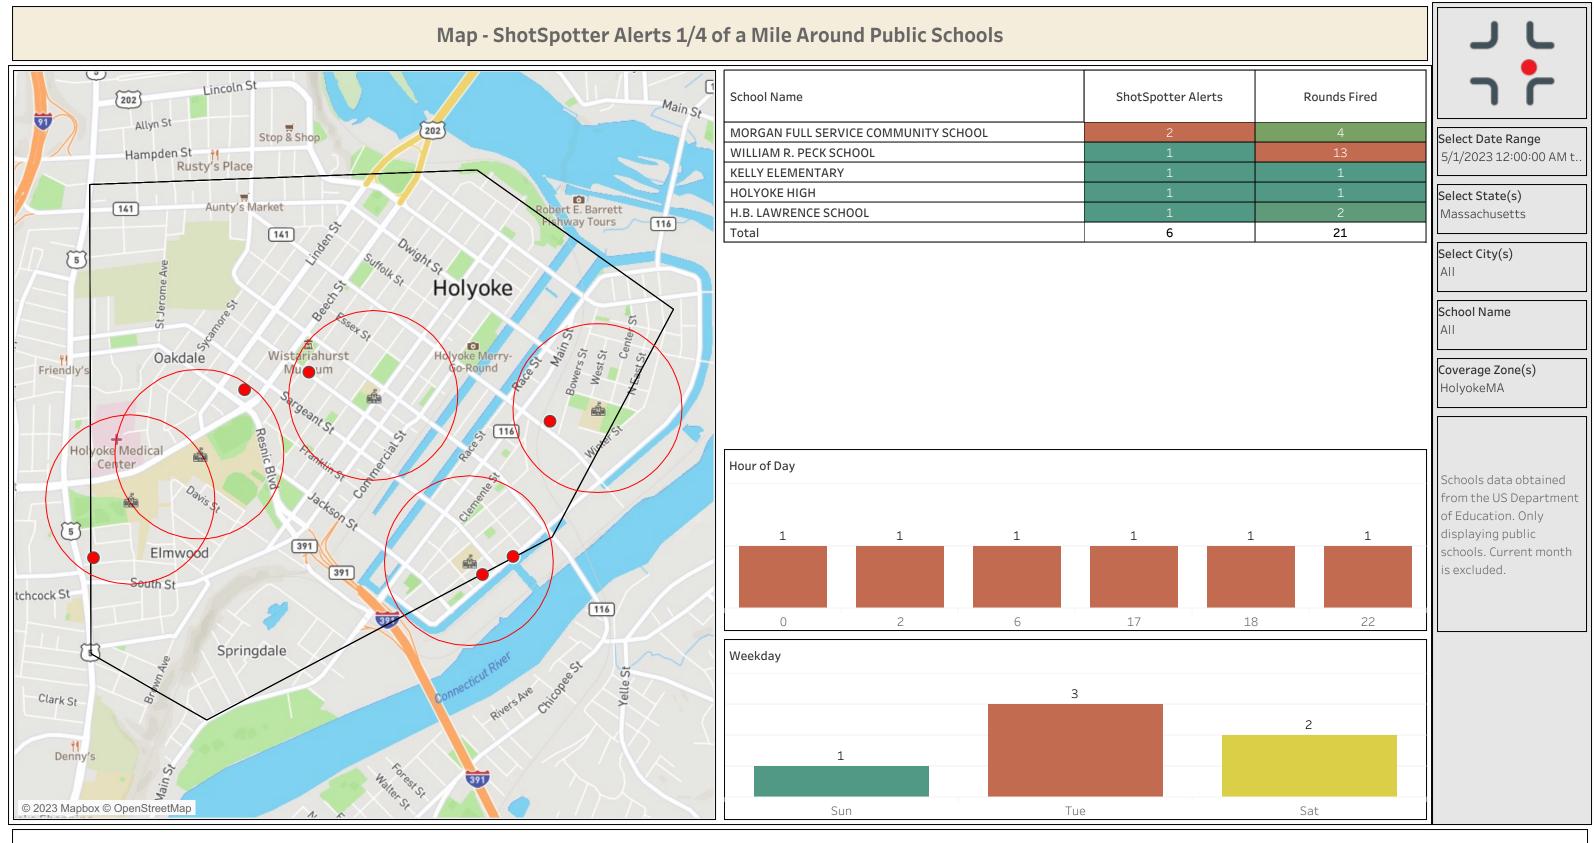

|
|                          |                                                                                                                                                                                                                                                                                          |
|                          |                                                                                                                                                                                                                                                                                          |









## ShotSpotter Alerts by Address Block and Street



| JL                                       |
|------------------------------------------|
| רר                                       |
| Select Date Range<br>5/1/2023 00:00:00 t |
| <b>City</b><br>All                       |
| Coverage Zones<br>All                    |
| Top 20 Only.                             |
|                                          |
|                                          |
|                                          |
|                                          |
|                                          |
|                                          |
|                                          |
|                                          |
|                                          |
|