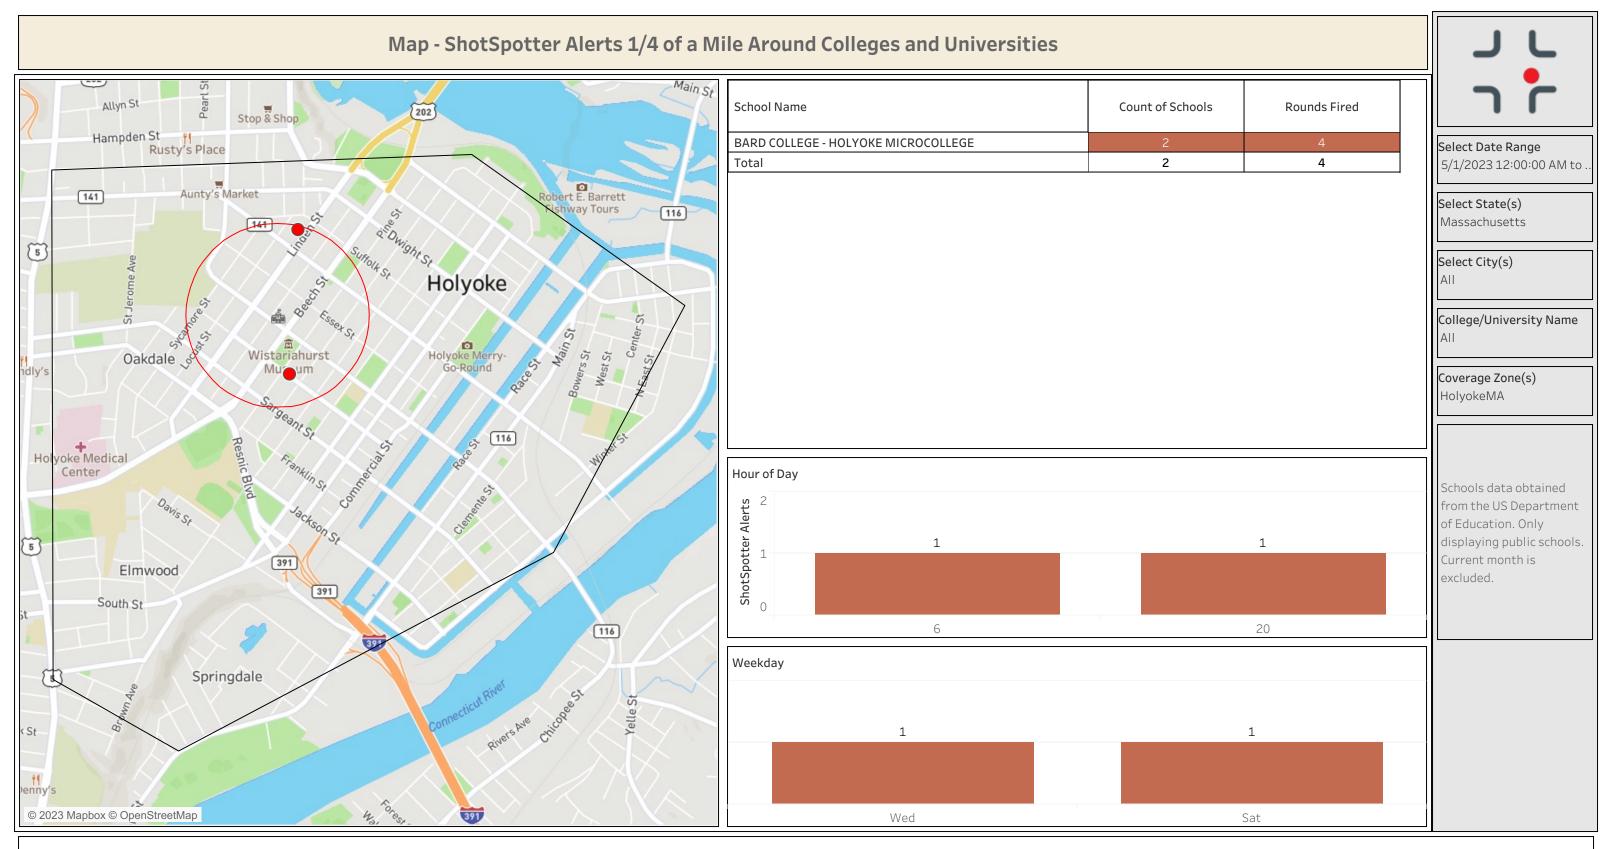

|
|                          |                                                                                                                                                                                                                                                                                          |
|                          |                                                                                                                                                                                                                                                                                          |









## ShotSpotter Alerts by Address Block and Street



| JL                                       |
|------------------------------------------|
| רר                                       |
| Select Date Range<br>5/1/2023 00:00:00 t |
| <b>City</b><br>All                       |
| Coverage Zones<br>All                    |
| Top 20 Only.                             |
|                                          |
|                                          |
|                                          |
|                                          |
|                                          |
|                                          |
|                                          |
|                                          |
|                                          |
|