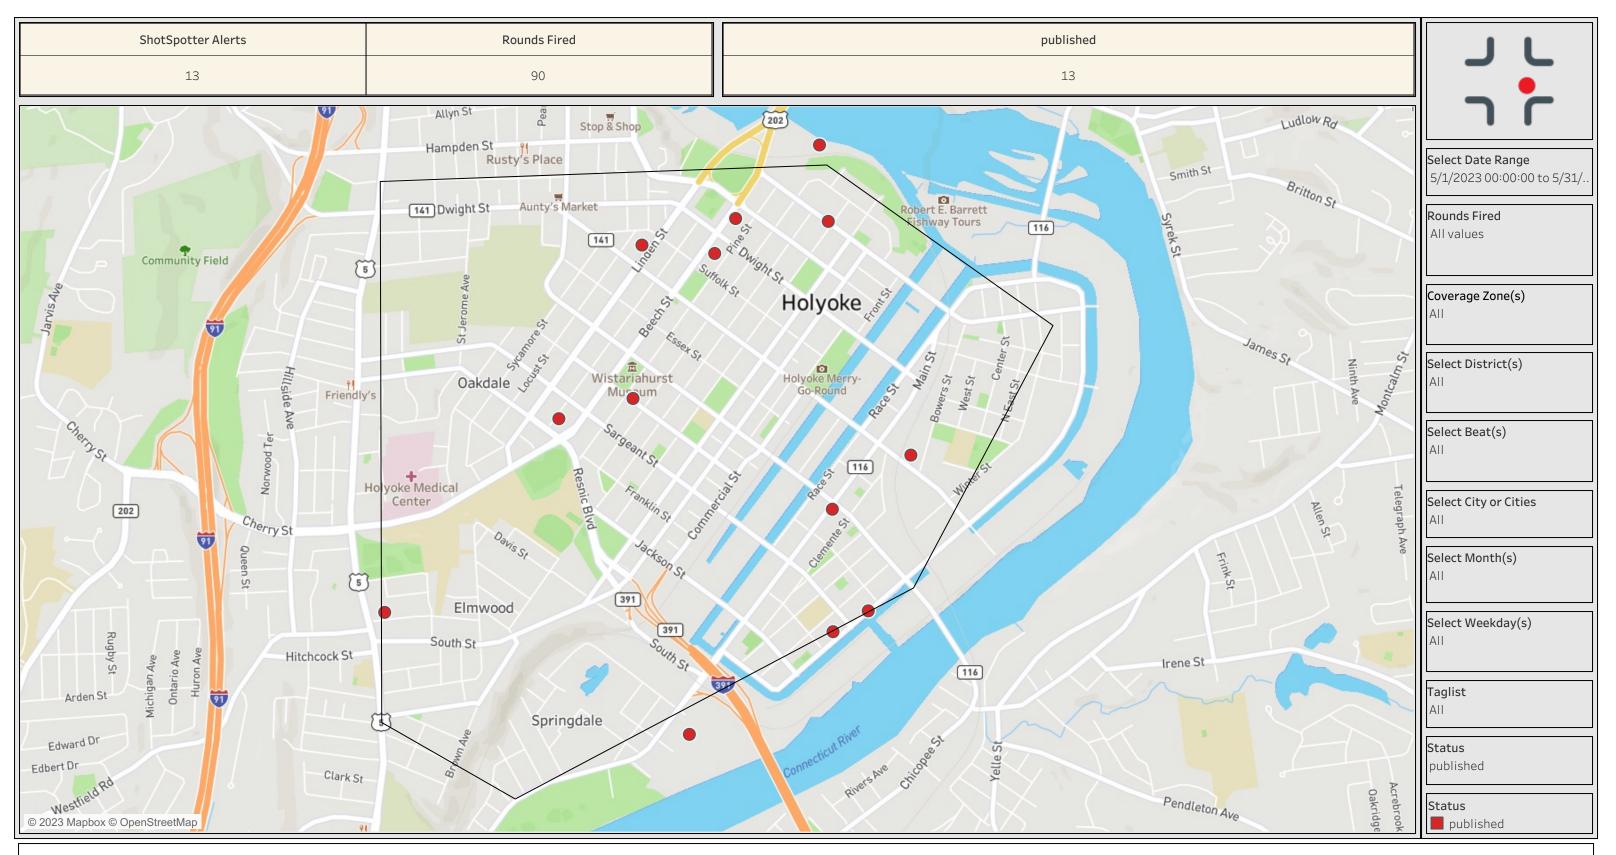

## **Executive Summary**

| <b>1. Gunfire last month compared to the same period last year:</b><br>In the event there is no data for the month last year, it will display only the current data. |                                           | May 2023              |     |                                      |             |                          |  |
|----------------------------------------------------------------------------------------------------------------------------------------------------------------------|-------------------------------------------|-----------------------|-----|--------------------------------------|-------------|--------------------------|--|
|                                                                                                                                                                      |                                           | 13                    |     |                                      |             |                          |  |
| 2. The difference in ShotSpotter Alerts last month compared to the previous month:                                                                                   |                                           |                       |     | -1 🔻                                 |             |                          |  |
|                                                                                                                                                                      | Top District                              |                       |     | Top Beat                             |             |                          |  |
| 3. Your Top District and/or Beat with the highest amount of Gunfire:                                                                                                 |                                           | ShotSpotter Ale<br>13 | rts | No<br>Beat                           | Shot        | tSpotter Alerts<br>13    |  |
| 4. Your Top 3 Hours/Days with the highest amount of Gunfire:                                                                                                         | Peak Hours    1 AM   10 PM   9 PM         | 2<br>1<br>1           |     | Peak Days<br>Tueso<br>Satur<br>Wedne | day<br>′day | <mark>4</mark><br>3<br>3 |  |
| 5. Number of ShotSpotter Alerts Tagged as Full Auto (If none expect<br>blank):                                                                                       | ShotSpotter Alerts: 2<br>Rounds Fired: 52 |                       |     |                                      |             |                          |  |
| 6. Top Block and Street with Gunfire:                                                                                                                                |                                           | Block and Street      |     | ShotSpotter Alerts                   |             | Rounds Fired             |  |
|                                                                                                                                                                      |                                           | 500 S Canal St        |     | 2                                    |             | 4                        |  |

outside the licensed customer's department without the express, written permission of SoundThinking.

| Rounds Fired | ] 🔜 📕                        |
|--------------|------------------------------|
| 1            | Select Date Range            |
| 13           | 5/1/2023 00:00:00 to 5/3     |
| 30           |                              |
| 4            | Rounds Fired                 |
| 2            | All values                   |
| 1            |                              |
| 1            | Select Month(s)              |
| 2            | All                          |
| 9            |                              |
| 3            | Select Weekday(s)            |
| 1            | All                          |
| 1            |                              |
| 22           | Taglist                      |
| 90           | All                          |
|              | Coverage Zone(s)<br>All      |
|              | Select District(s)<br>Null   |
|              | Select Beat(s)<br>All        |
|              | Select City or Cities<br>All |
|              | <b>Status</b><br>published   |
|              | Status<br>published          |
|              |                              |