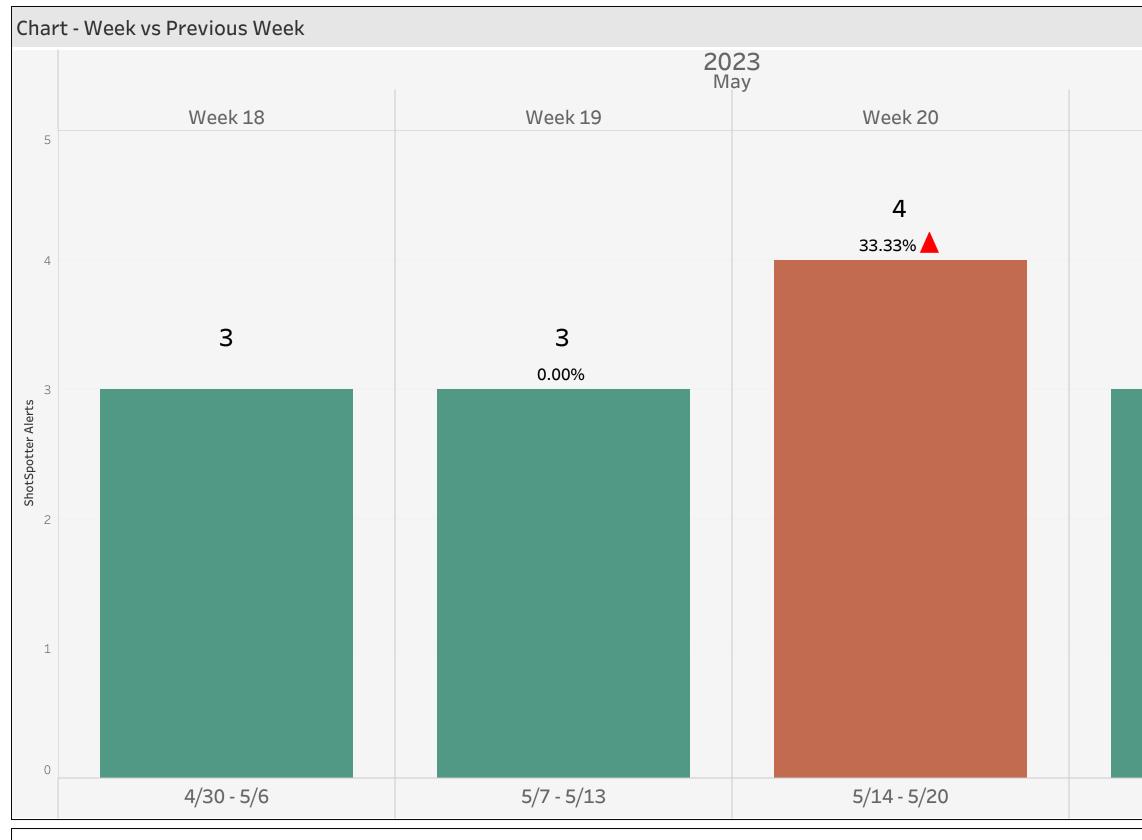

## **Executive Summary**

| <b>1. Gunfire last month compared to the same period last year:</b><br>In the event there is no data for the month last year, it will display only the current data. |                                           | May 2023              |     |                                      |             |                          |  |
|----------------------------------------------------------------------------------------------------------------------------------------------------------------------|-------------------------------------------|-----------------------|-----|--------------------------------------|-------------|--------------------------|--|
|                                                                                                                                                                      |                                           | 13                    |     |                                      |             |                          |  |
| 2. The difference in ShotSpotter Alerts last month compared to the previous month:                                                                                   |                                           |                       |     | -1 🔻                                 |             |                          |  |
|                                                                                                                                                                      | Top District                              |                       |     | Top Beat                             |             |                          |  |
| 3. Your Top District and/or Beat with the highest amount of Gunfire:                                                                                                 |                                           | ShotSpotter Ale<br>13 | rts | No<br>Beat                           | Shot        | tSpotter Alerts<br>13    |  |
| 4. Your Top 3 Hours/Days with the highest amount of Gunfire:                                                                                                         | Peak Hours    1 AM   10 PM   9 PM         | 2<br>1<br>1           |     | Peak Days<br>Tueso<br>Satur<br>Wedne | day<br>′day | <mark>4</mark><br>3<br>3 |  |
| 5. Number of ShotSpotter Alerts Tagged as Full Auto (If none expect<br>blank):                                                                                       | ShotSpotter Alerts: 2<br>Rounds Fired: 52 |                       |     |                                      |             |                          |  |
| 6. Top Block and Street with Gunfire:                                                                                                                                |                                           | Block and Street      |     | ShotSpotter Alerts                   |             | Rounds Fired             |  |
|                                                                                                                                                                      |                                           | 500 S Canal St        |     | 2                                    |             | 4                        |  |