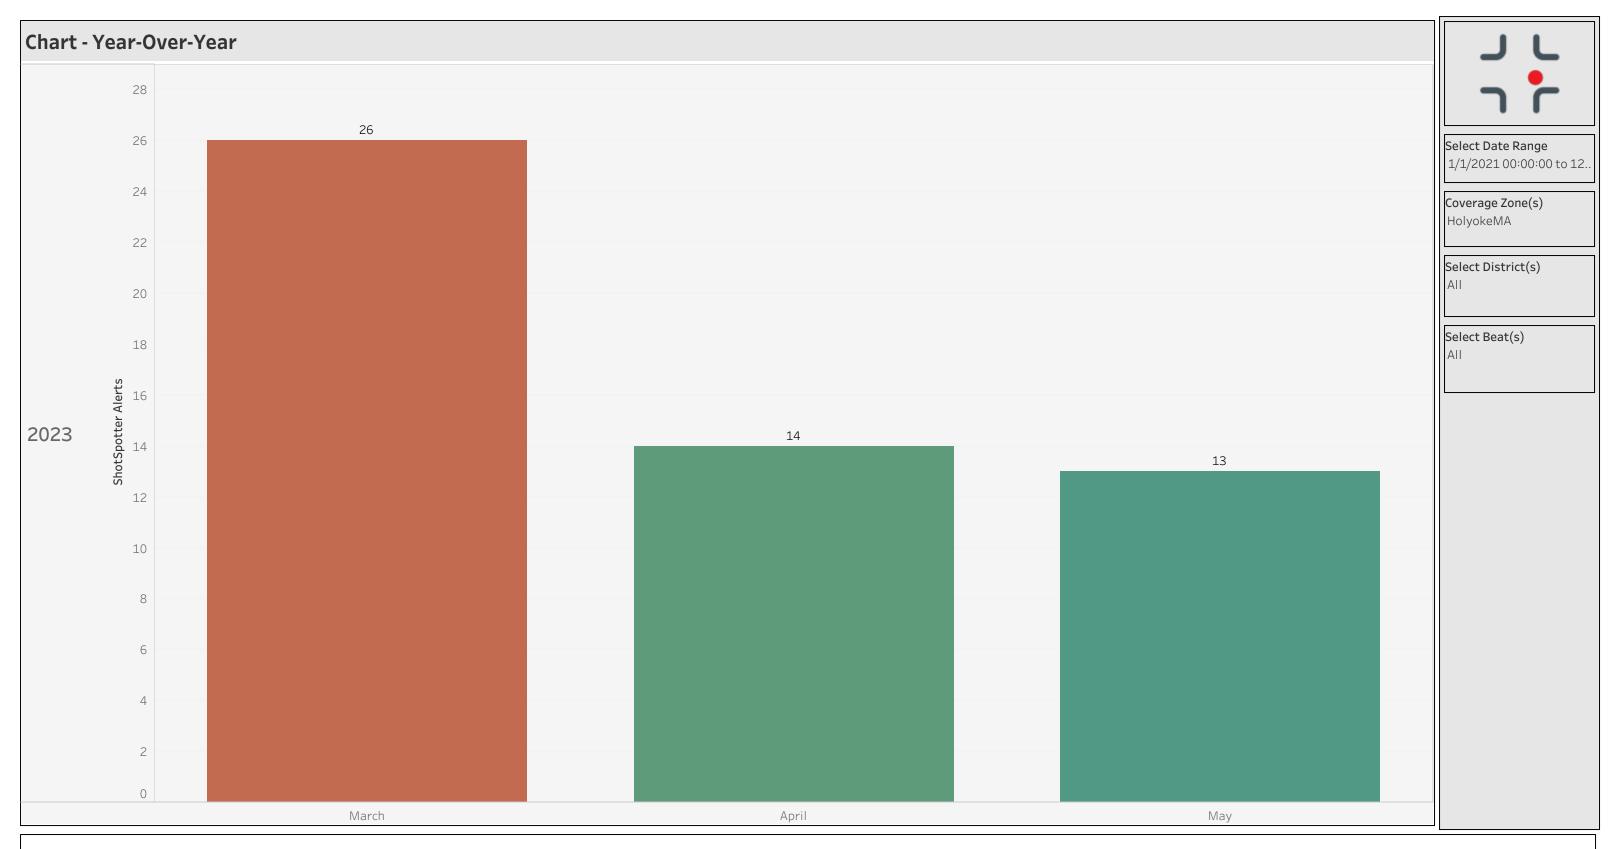

## **Executive Summary**

| <b>1. Gunfire last month compared to the same period last year:</b><br>In the event there is no data for the month last year, it will display only the current data. |                                           | May 2023              |     |                                      |             |                          |  |
|----------------------------------------------------------------------------------------------------------------------------------------------------------------------|-------------------------------------------|-----------------------|-----|--------------------------------------|-------------|--------------------------|--|
|                                                                                                                                                                      |                                           | 13                    |     |                                      |             |                          |  |
| 2. The difference in ShotSpotter Alerts last month compared to the previous month:                                                                                   |                                           |                       |     | -1 🔻                                 |             |                          |  |
|                                                                                                                                                                      | Top District                              |                       |     | Top Beat                             |             |                          |  |
| 3. Your Top District and/or Beat with the highest amount of Gunfire:                                                                                                 |                                           | ShotSpotter Ale<br>13 | rts | No<br>Beat                           | Shot        | tSpotter Alerts<br>13    |  |
| 4. Your Top 3 Hours/Days with the highest amount of Gunfire:                                                                                                         | Peak Hours    1 AM   10 PM   9 PM         | 2<br>1<br>1           |     | Peak Days<br>Tueso<br>Satur<br>Wedne | day<br>′day | <mark>4</mark><br>3<br>3 |  |
| 5. Number of ShotSpotter Alerts Tagged as Full Auto (If none expect<br>blank):                                                                                       | ShotSpotter Alerts: 2<br>Rounds Fired: 52 |                       |     |                                      |             |                          |  |
| 6. Top Block and Street with Gunfire:                                                                                                                                |                                           | Block and Street      |     | ShotSpotter Alerts                   |             | Rounds Fired             |  |
|                                                                                                                                                                      |                                           | 500 S Canal St        |     | 2                                    |             | 4                        |  |